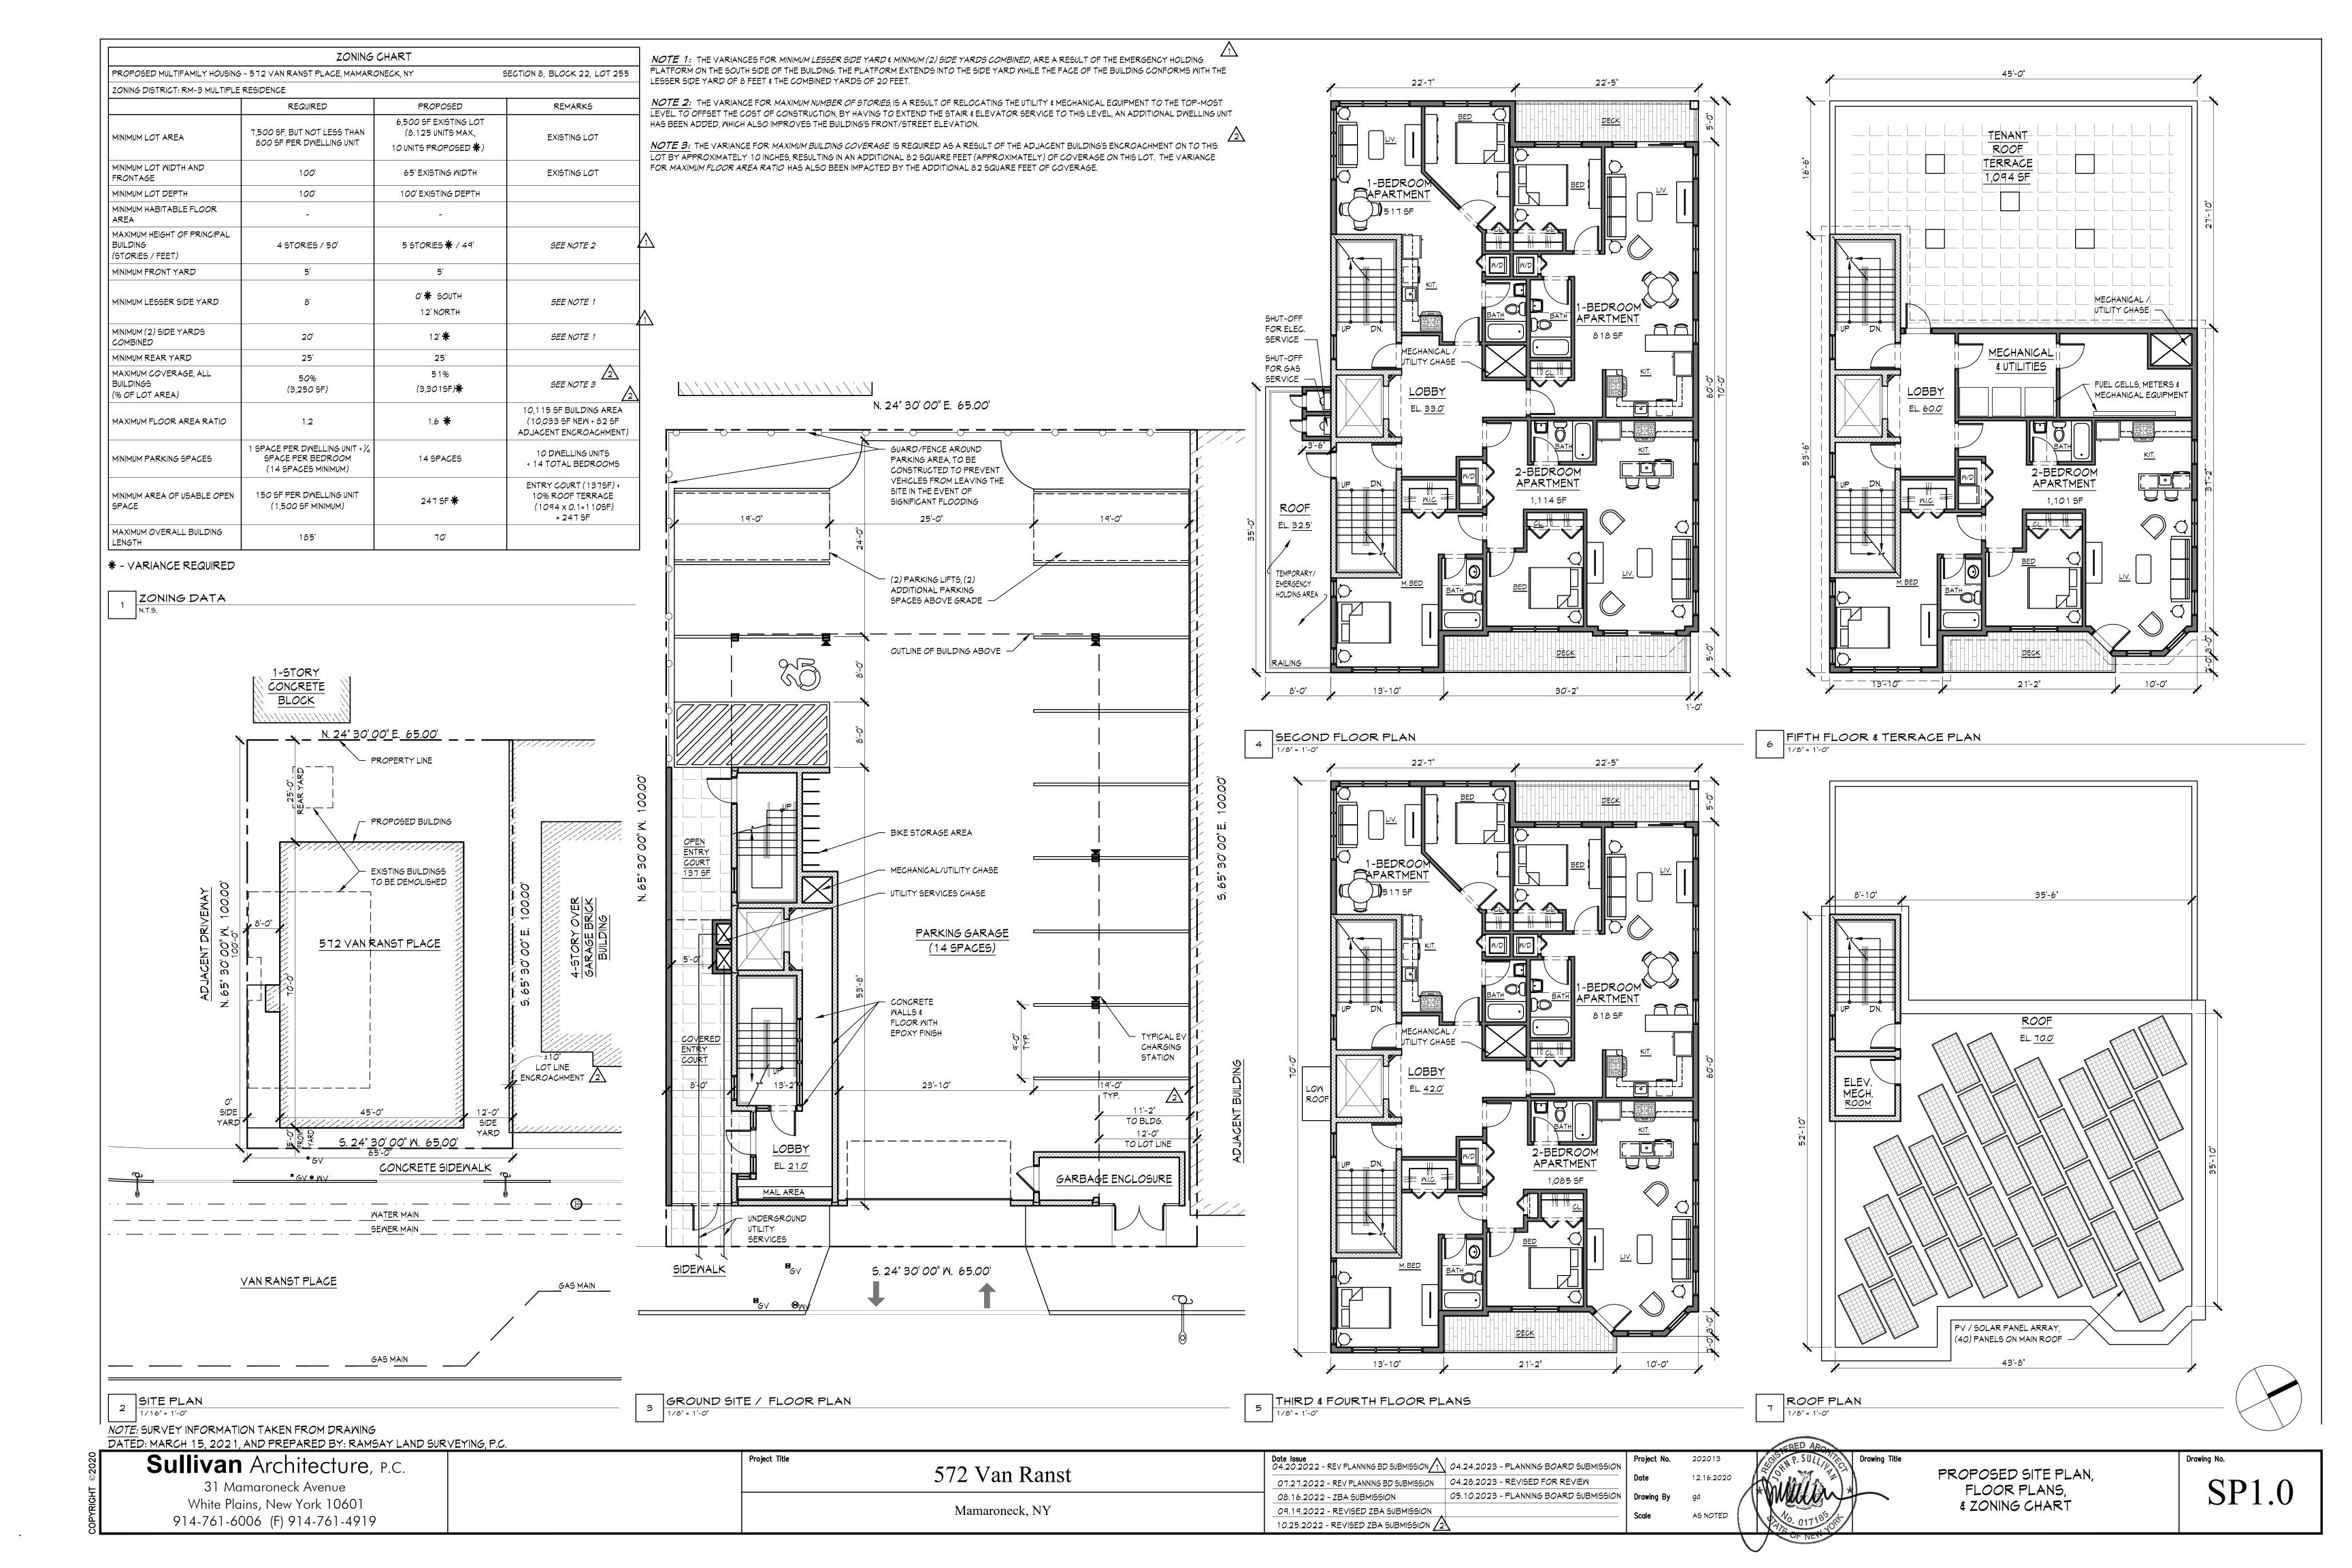

## Sullivan Architecture, p.c. 31 Mamaroneck Avenue White Plains, New York 10601 914-761-6006 (F) 914-761-4919

Project Title

1 STREET PERSPECTIVE

2 STREET PERSPECTIVE

| 572 Van Ranst  | Date Issue<br>03.24.2021 - INITIAL VILLAGE SUBMISSION<br>08.30.2021 - PLANNING BOARD SUBMISSION                       | 07.27.2022 - REV PLANNING BD SUBMISSION<br>08.16.2022 - ZBA SUBMISSION           |
|----------------|-----------------------------------------------------------------------------------------------------------------------|----------------------------------------------------------------------------------|
| Mamaroneck, NY | 10.27.2021 - VILLAGE SUBMISSION<br>02.15.2022 - REV PLANNING BD SUBMISSION<br>04.20.2022 - REV PLANNING BD SUBMISSION | 04.24.2023 - PLANNING BOARD SUBMISSION<br>05.10.2023 - PLANNING BOARD SUBMISSION |