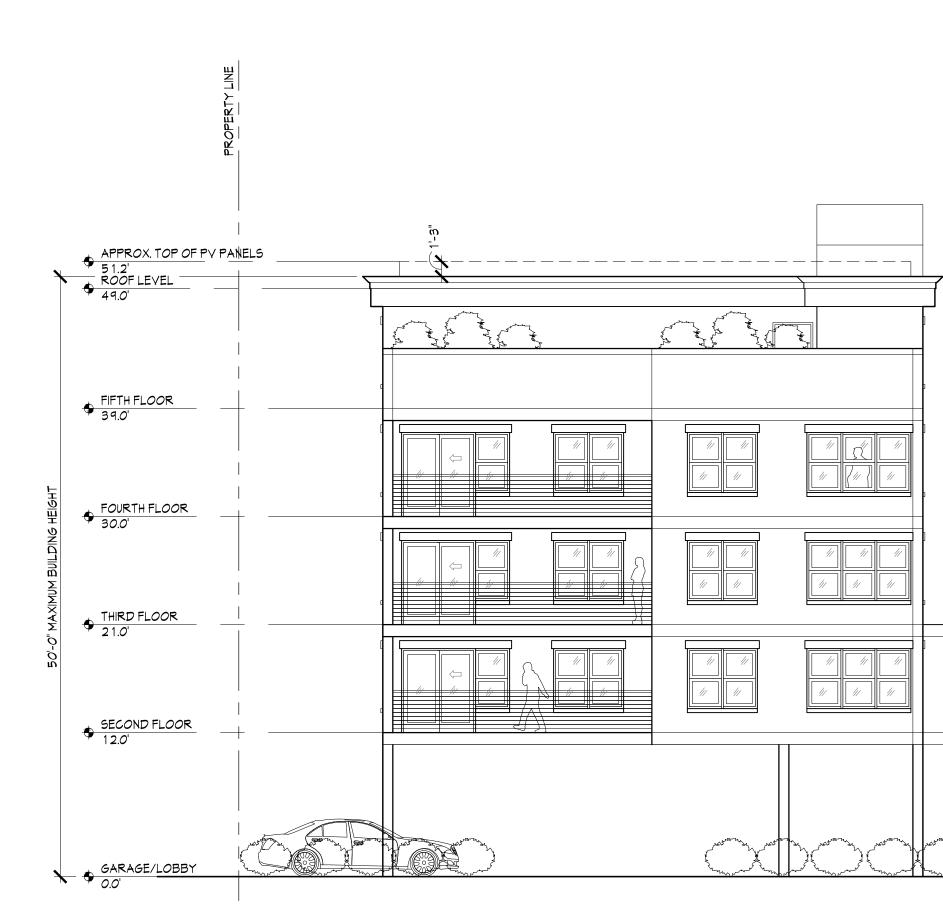

|                 | • SECOND FLOOR                                                                                          |    |               |
|-----------------|---------------------------------------------------------------------------------------------------------|----|---------------|
|                 | GARAGE/LOBBY<br>GARAGE/LOBBY<br>3<br>REAR ELEVATION<br>1/8" = 1'-0"                                     |    |               |
| COPYRIGHT ©2020 | Sullivan Architectu<br>31 Mamaroneck Avenue<br>White Plains, New York 106<br>914-761-6006 (F) 914-761-4 | 01 | Project Title |