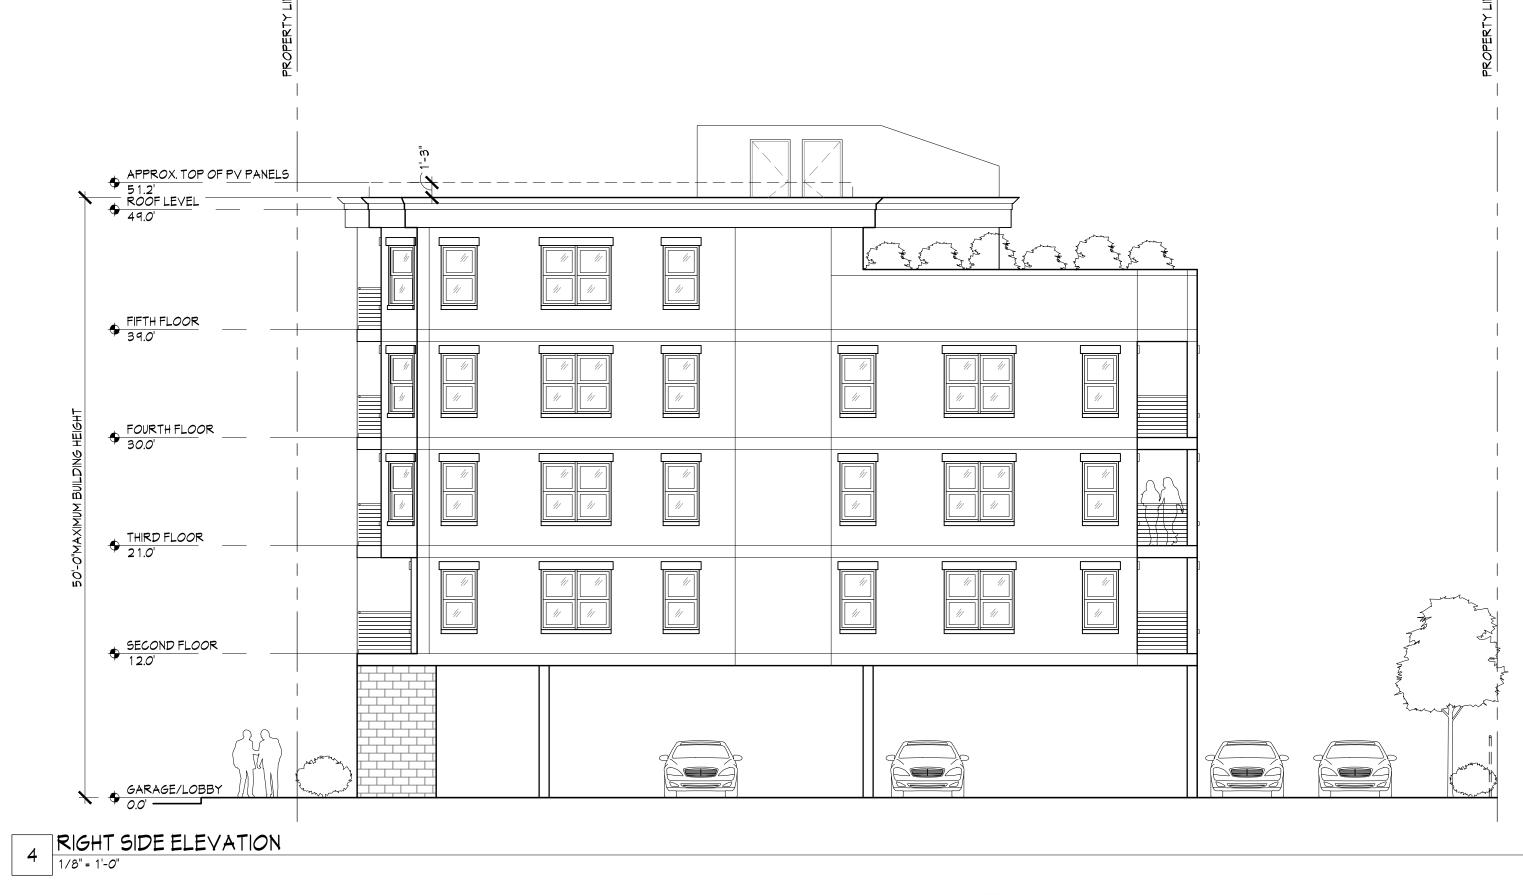

|                 | • SECOND FLOOR                                                                                          |    |               |
|-----------------|---------------------------------------------------------------------------------------------------------|----|---------------|
|                 | GARAGE/LOBBY<br>GARAGE/LOBBY<br>3<br>REAR ELEVATION<br>1/8" = 1'-0"                                     |    |               |
| COPYRIGHT ©2020 | Sullivan Architectu<br>31 Mamaroneck Avenue<br>White Plains, New York 106<br>914-761-6006 (F) 914-761-4 | 01 | Project Title |