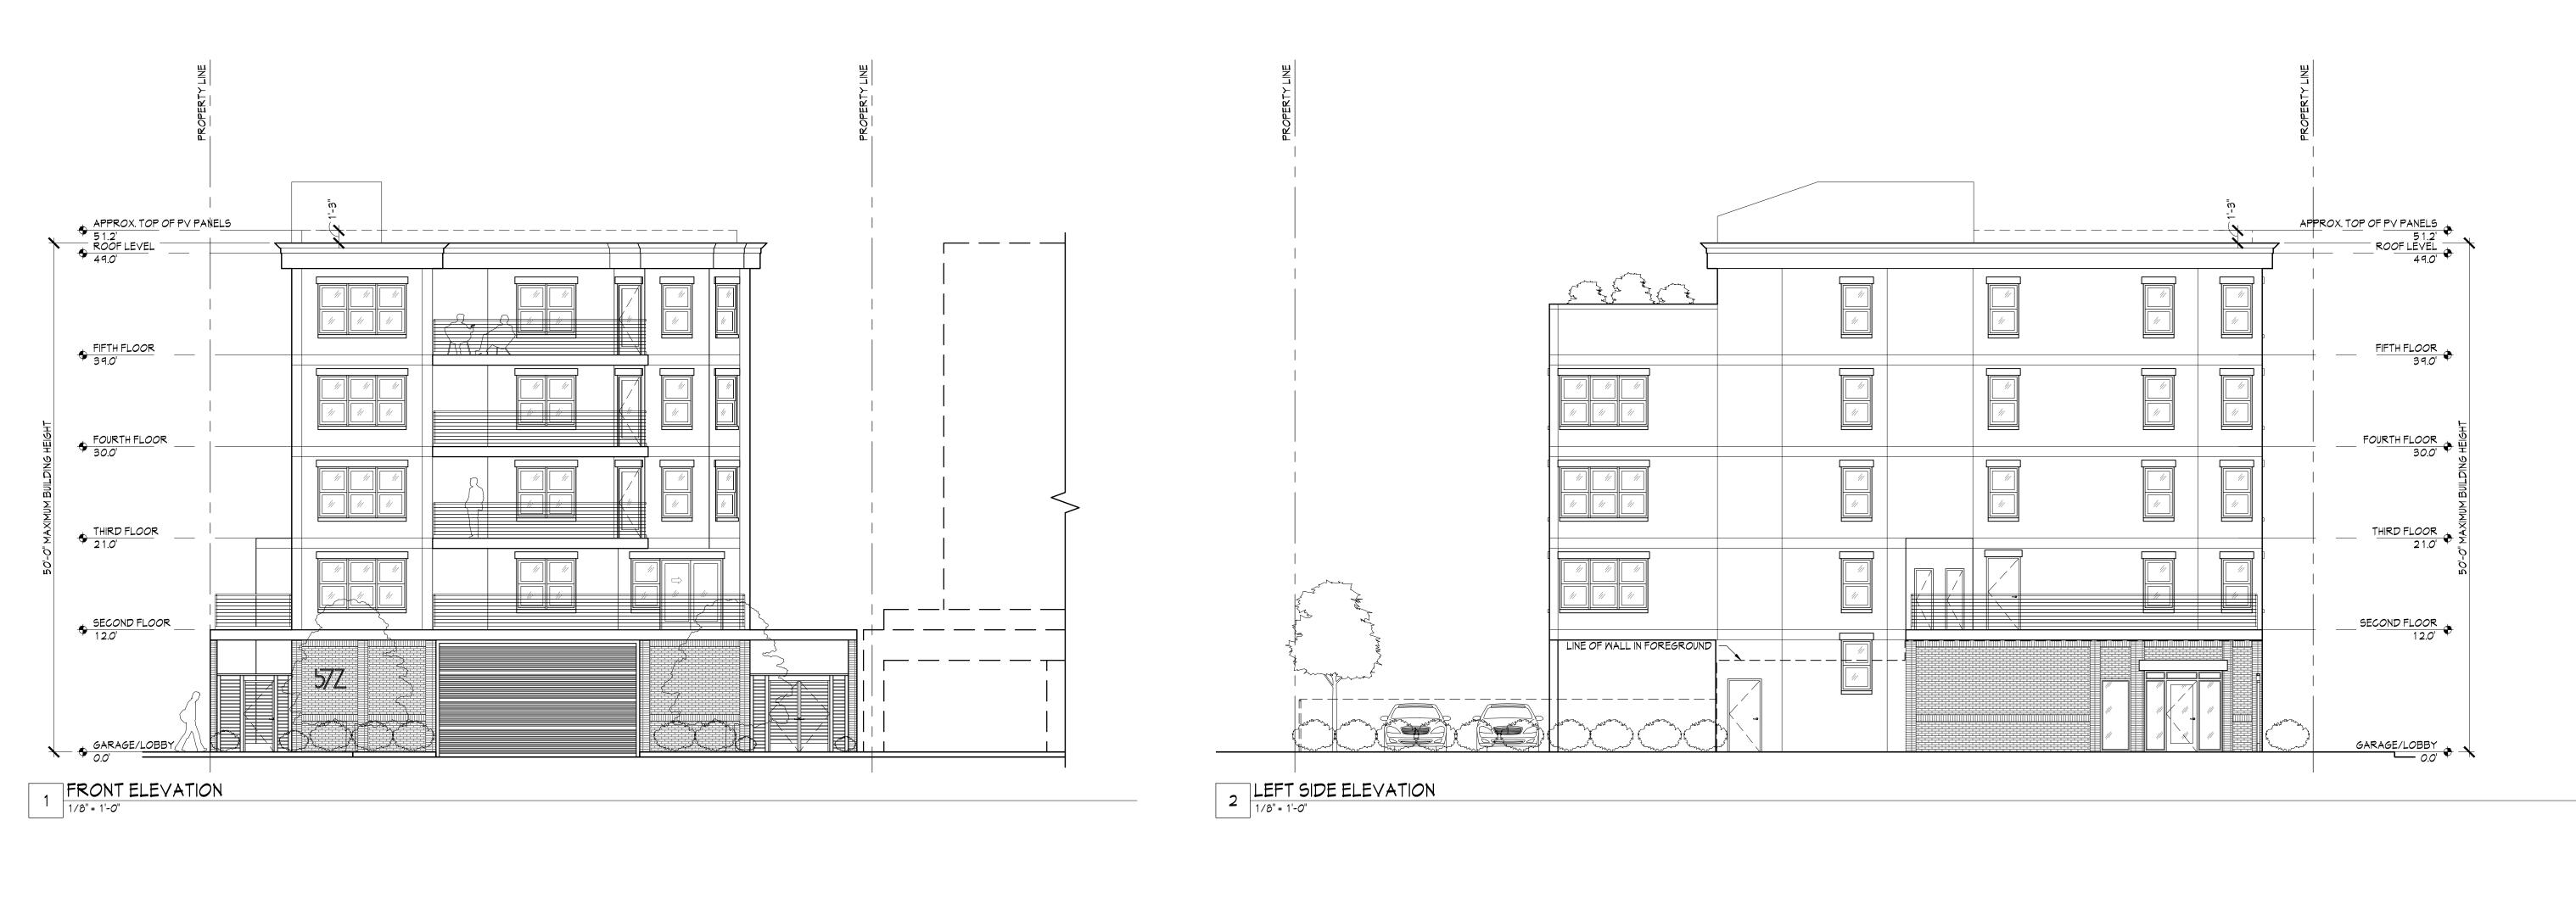

|                 | • SECOND FLOOR                                                                                          |    |               |
|-----------------|---------------------------------------------------------------------------------------------------------|----|---------------|
|                 | GARAGE/LOBBY<br>GARAGE/LOBBY<br>3<br>REAR ELEVATION<br>1/8" = 1'-0"                                     |    |               |
| COPYRIGHT ©2020 | Sullivan Architectu<br>31 Mamaroneck Avenue<br>White Plains, New York 106<br>914-761-6006 (F) 914-761-4 | 01 | Project Title |