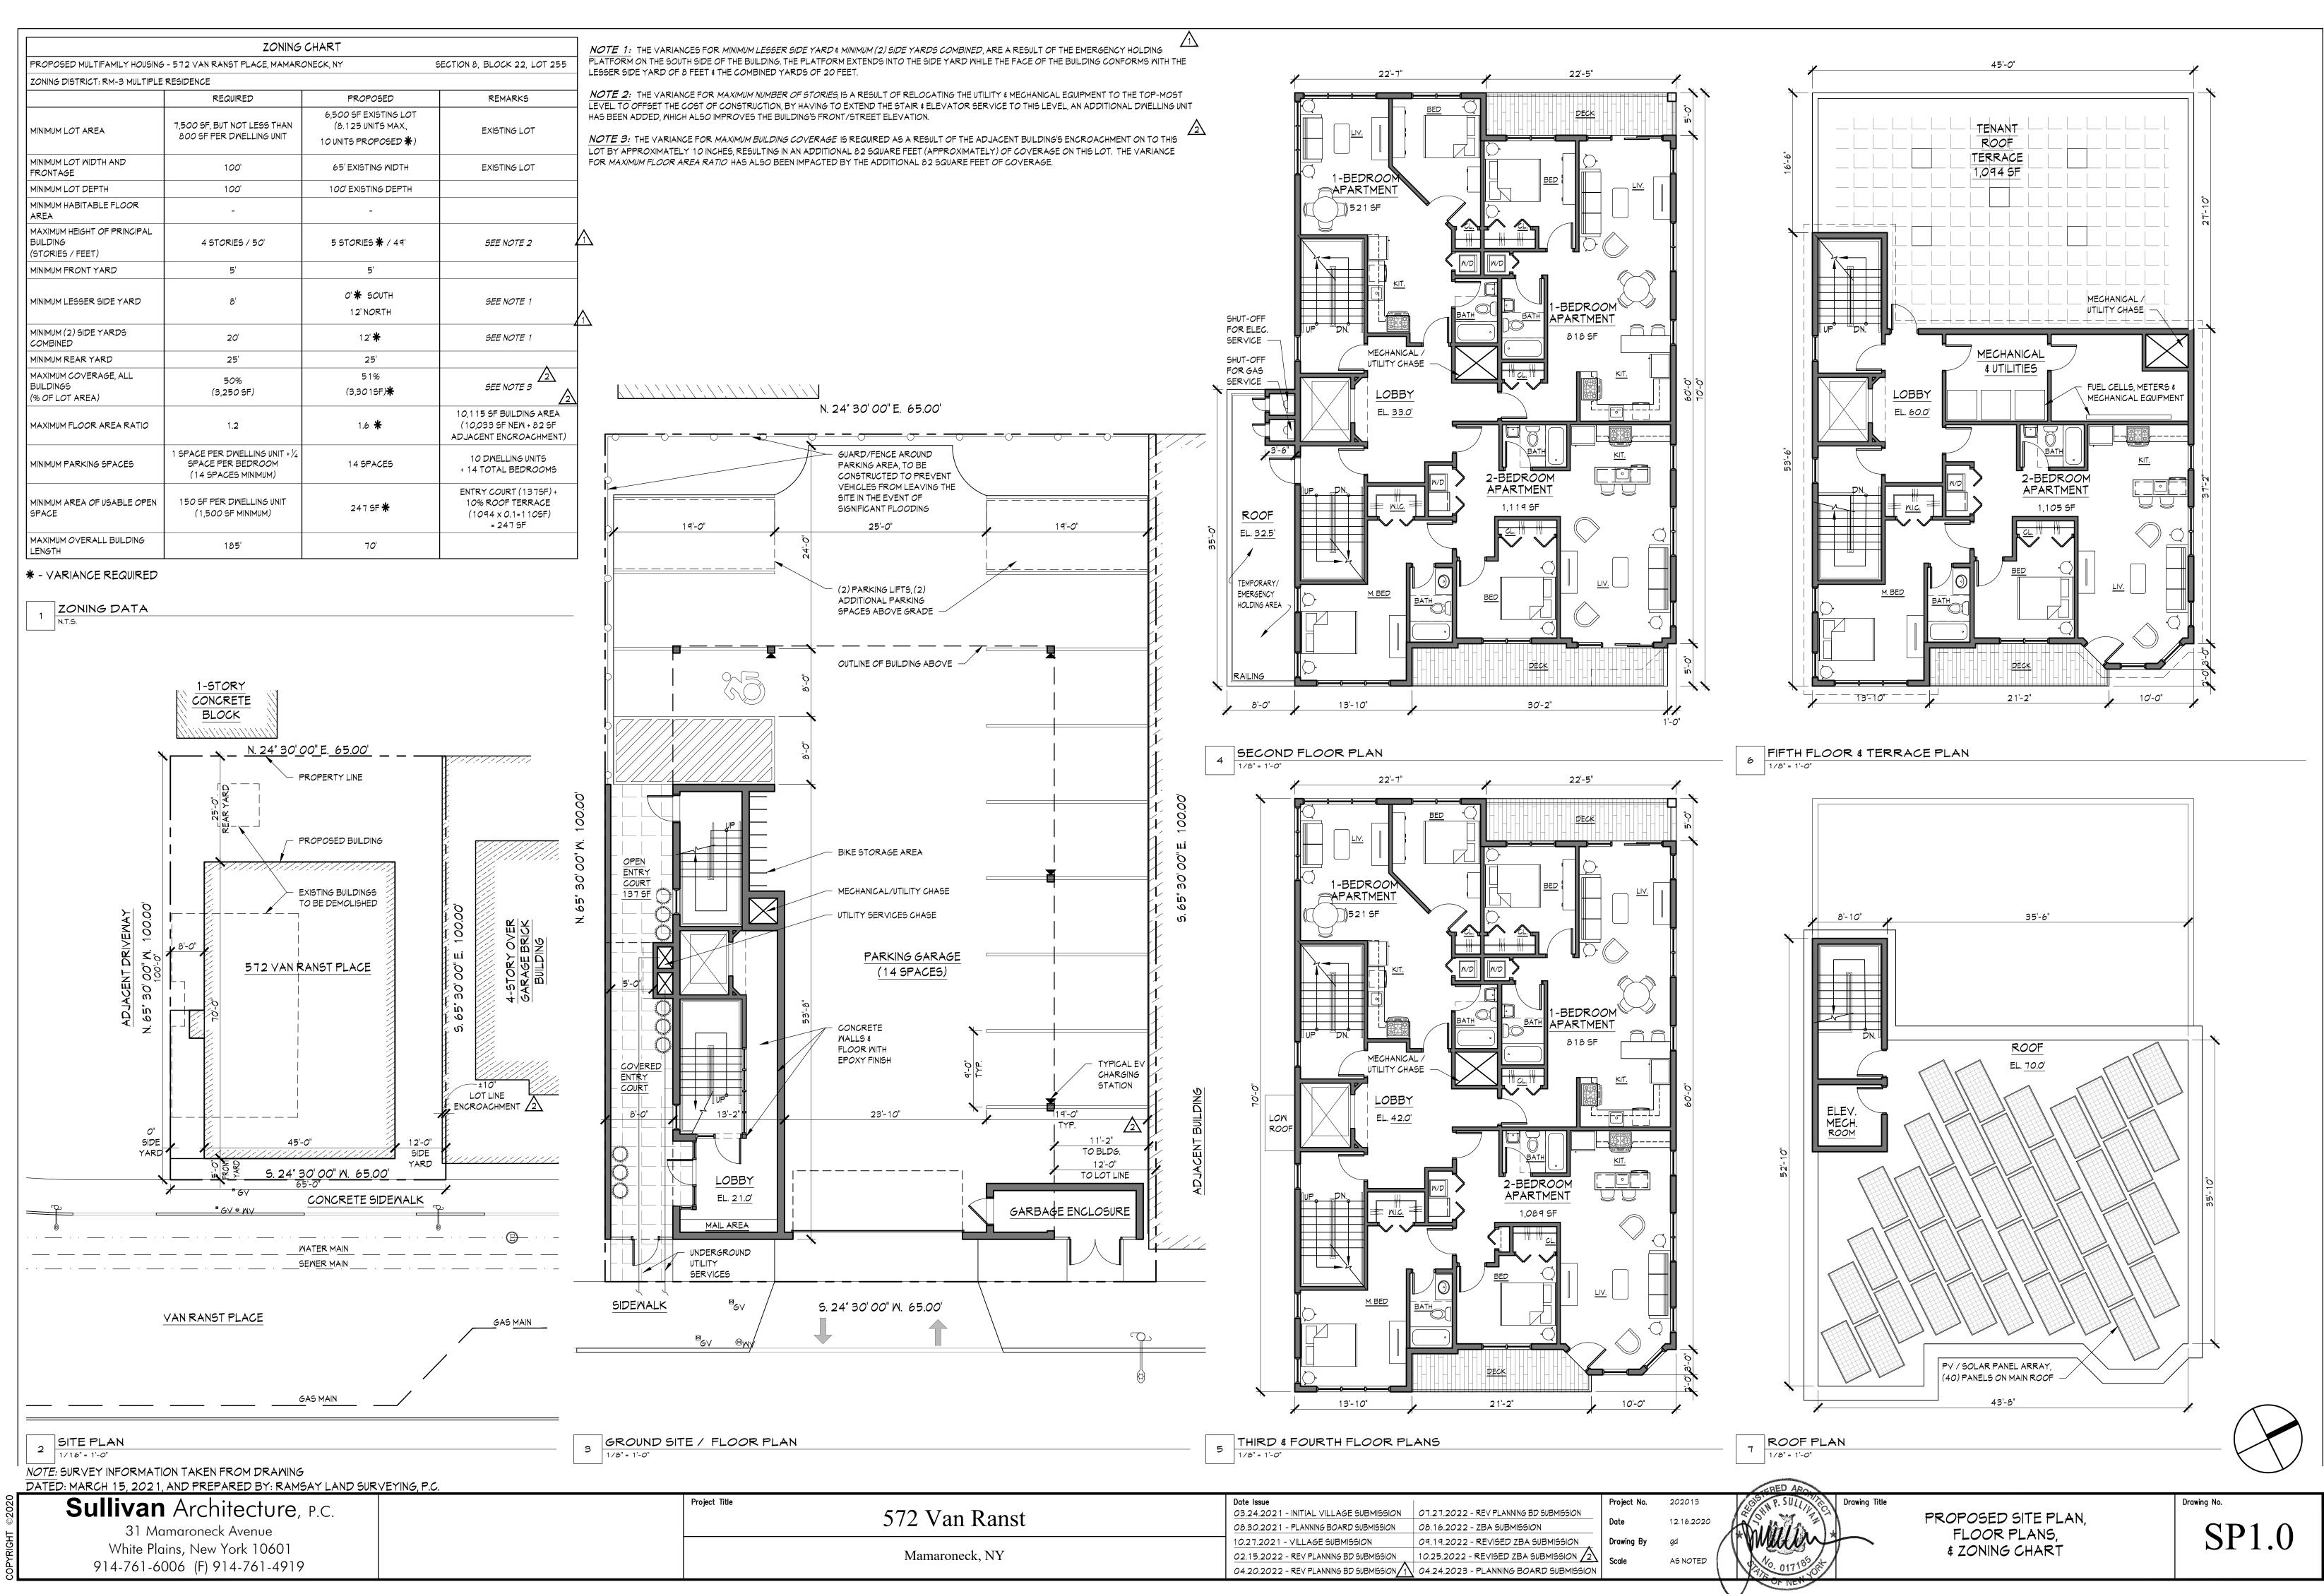

|                 | • SECOND FLOOR                                                                                          |    |               |
|-----------------|---------------------------------------------------------------------------------------------------------|----|---------------|
|                 | GARAGE/LOBBY<br>GARAGE/LOBBY<br>3<br>REAR ELEVATION<br>1/8" = 1'-0"                                     |    |               |
| COPYRIGHT ©2020 | Sullivan Architectu<br>31 Mamaroneck Avenue<br>White Plains, New York 106<br>914-761-6006 (F) 914-761-4 | 01 | Project Title |