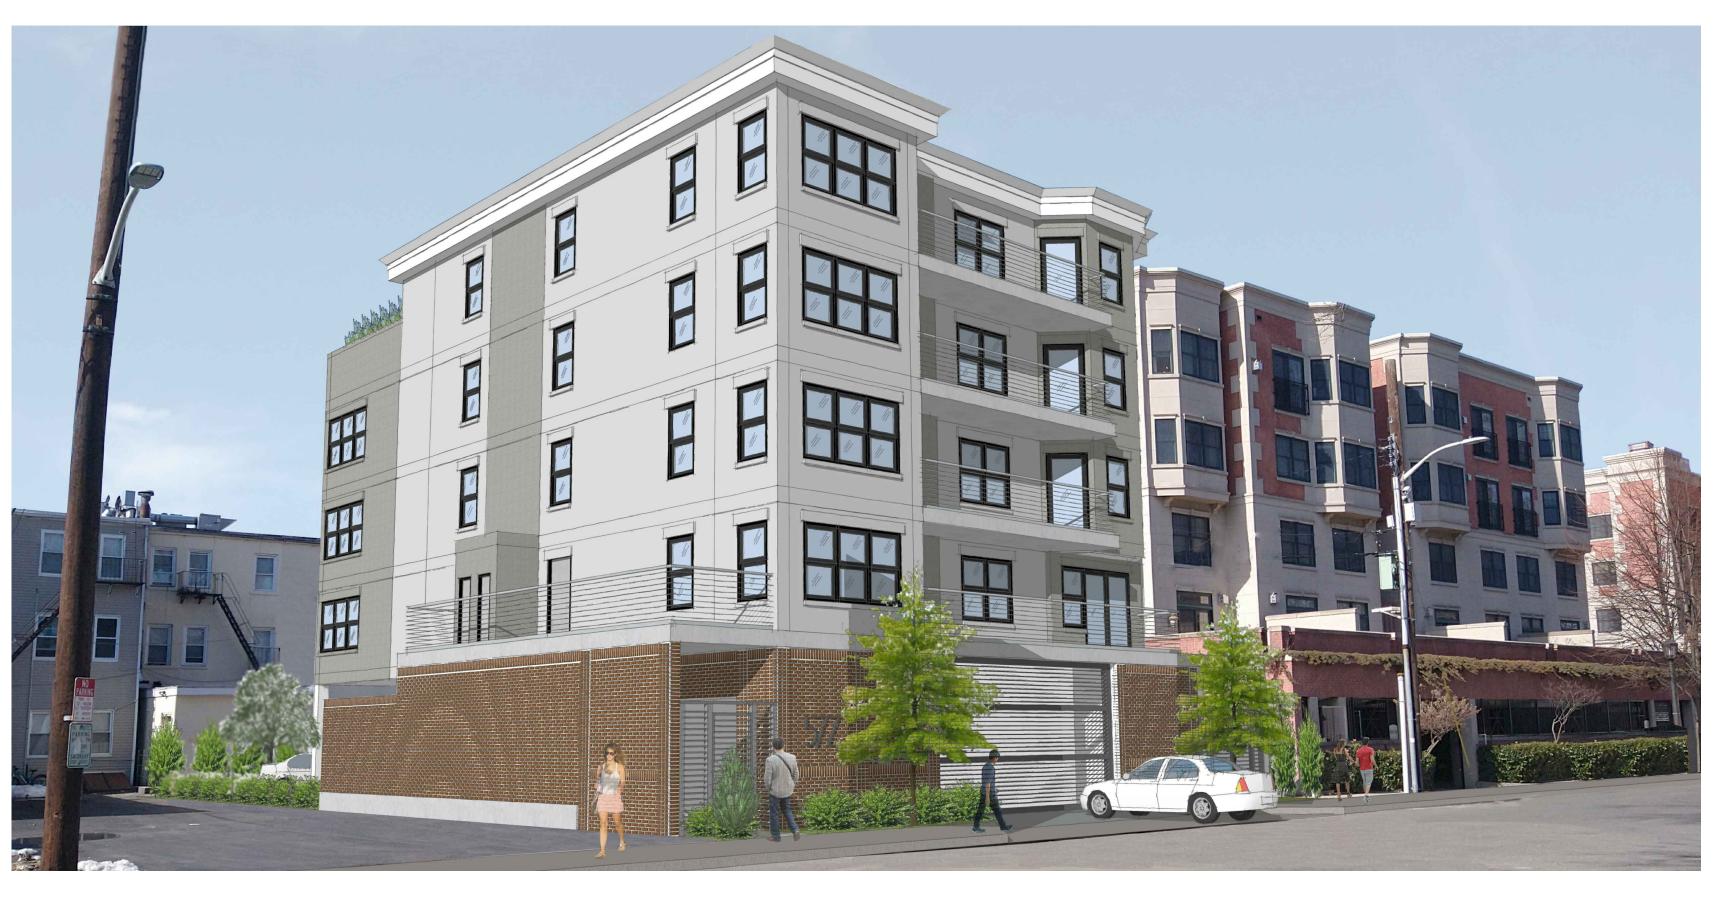

2 STREET PERSPECTIVE

 
 Date Issue
 03.24.2021 - INITIAL VILLAGE SUBMISSION
 07.27.2022 - REV PLANNING BD SUBMISSION
572 Van Ranst 08.30.2021 - PLANNING BOARD SUBMISSION 08.16.2022 - ZBA SUBMISSION 10.27.2021 - VILLAGE SUBMISSION 02.15.2022 - REV PLANNING BD SUBMISSION 04.20.2022 - REV PLANNING BD SUBMISSION Mamaroneck, NY

Project No. 202013 Date 12.16.2020 Drawing By Scale NTS

Drawing Title ON P. SULL NUL)

RED AR

EXTERIOR PERSPECTIVES

Drawing No. A4.1