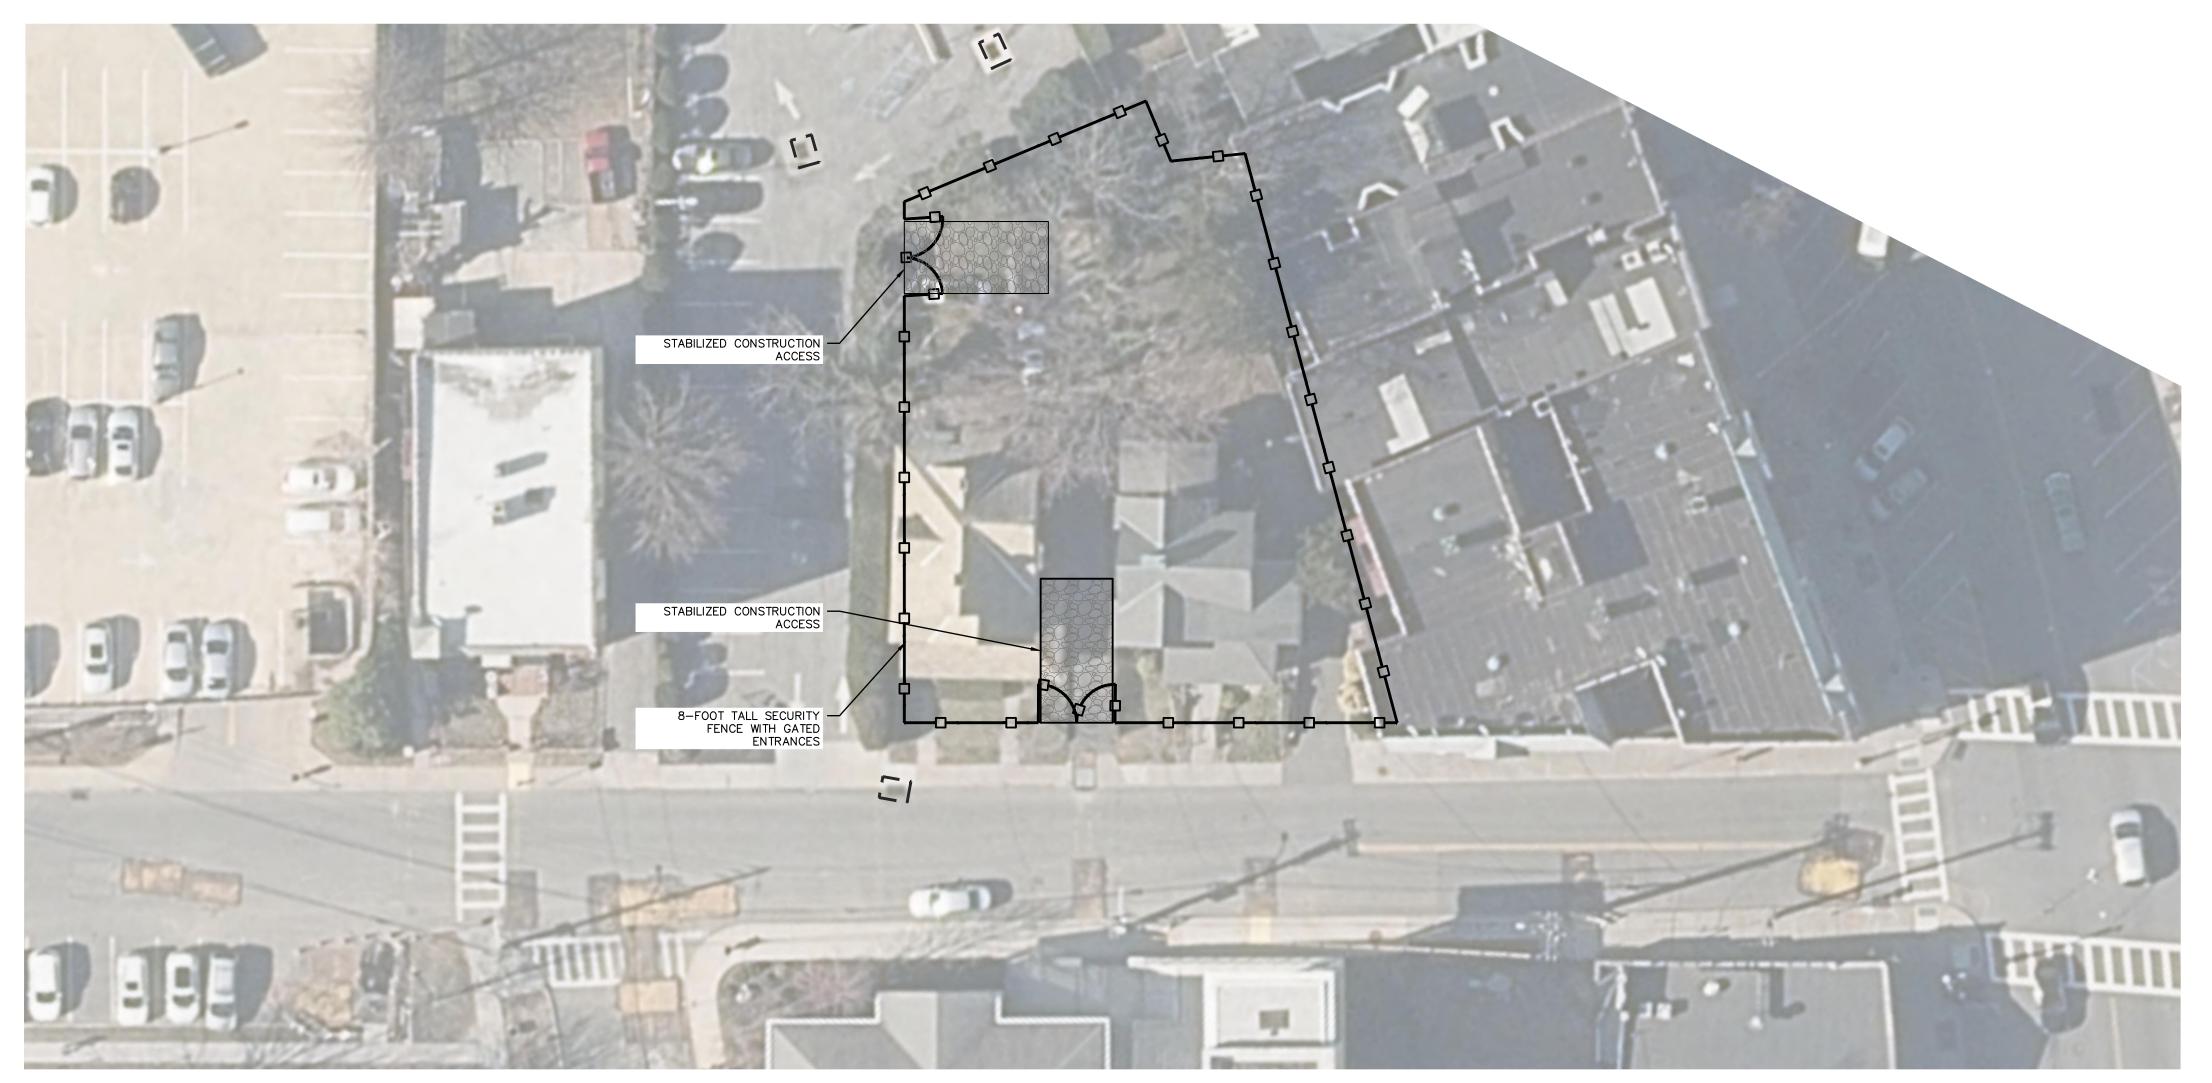

PHASE 1

## PHASE 1:

- OBTAIN ACCESS AGREEMENT WITH NEIGHBORING PROPERTY.
  INSTALL 8-FOOT HIGH SECURITY FENCE WITH 2 ACCESS GATES AND STABILIZED CONSTRUCTION ACCESS(ANTI-TRACKING PAD)
  INSTALL SEDIMENT & EROSION CONTROL MEASURES.
  REMOVE LANDSCAPING PLANTS.
  REMOVE TREES, PROTECTED ANY SALVAGED TREES (INCLUDING ON ADJACENT PROPERTIES)
  DEMOLISH EXISTING HOUSES
  ROUGH GRADE SITE.

ANY ALTERATIONS OR REVISIONS OF THESE PLANS, UNLESS DONE BY OR UNDER THE DIRECTION OF THE NYS LICENSED AND REGISTERED ENGINEER THAT PREPARED THEM, IS A VIOLATION OF THE NYS EDUCATION LAW.

PHASE 2