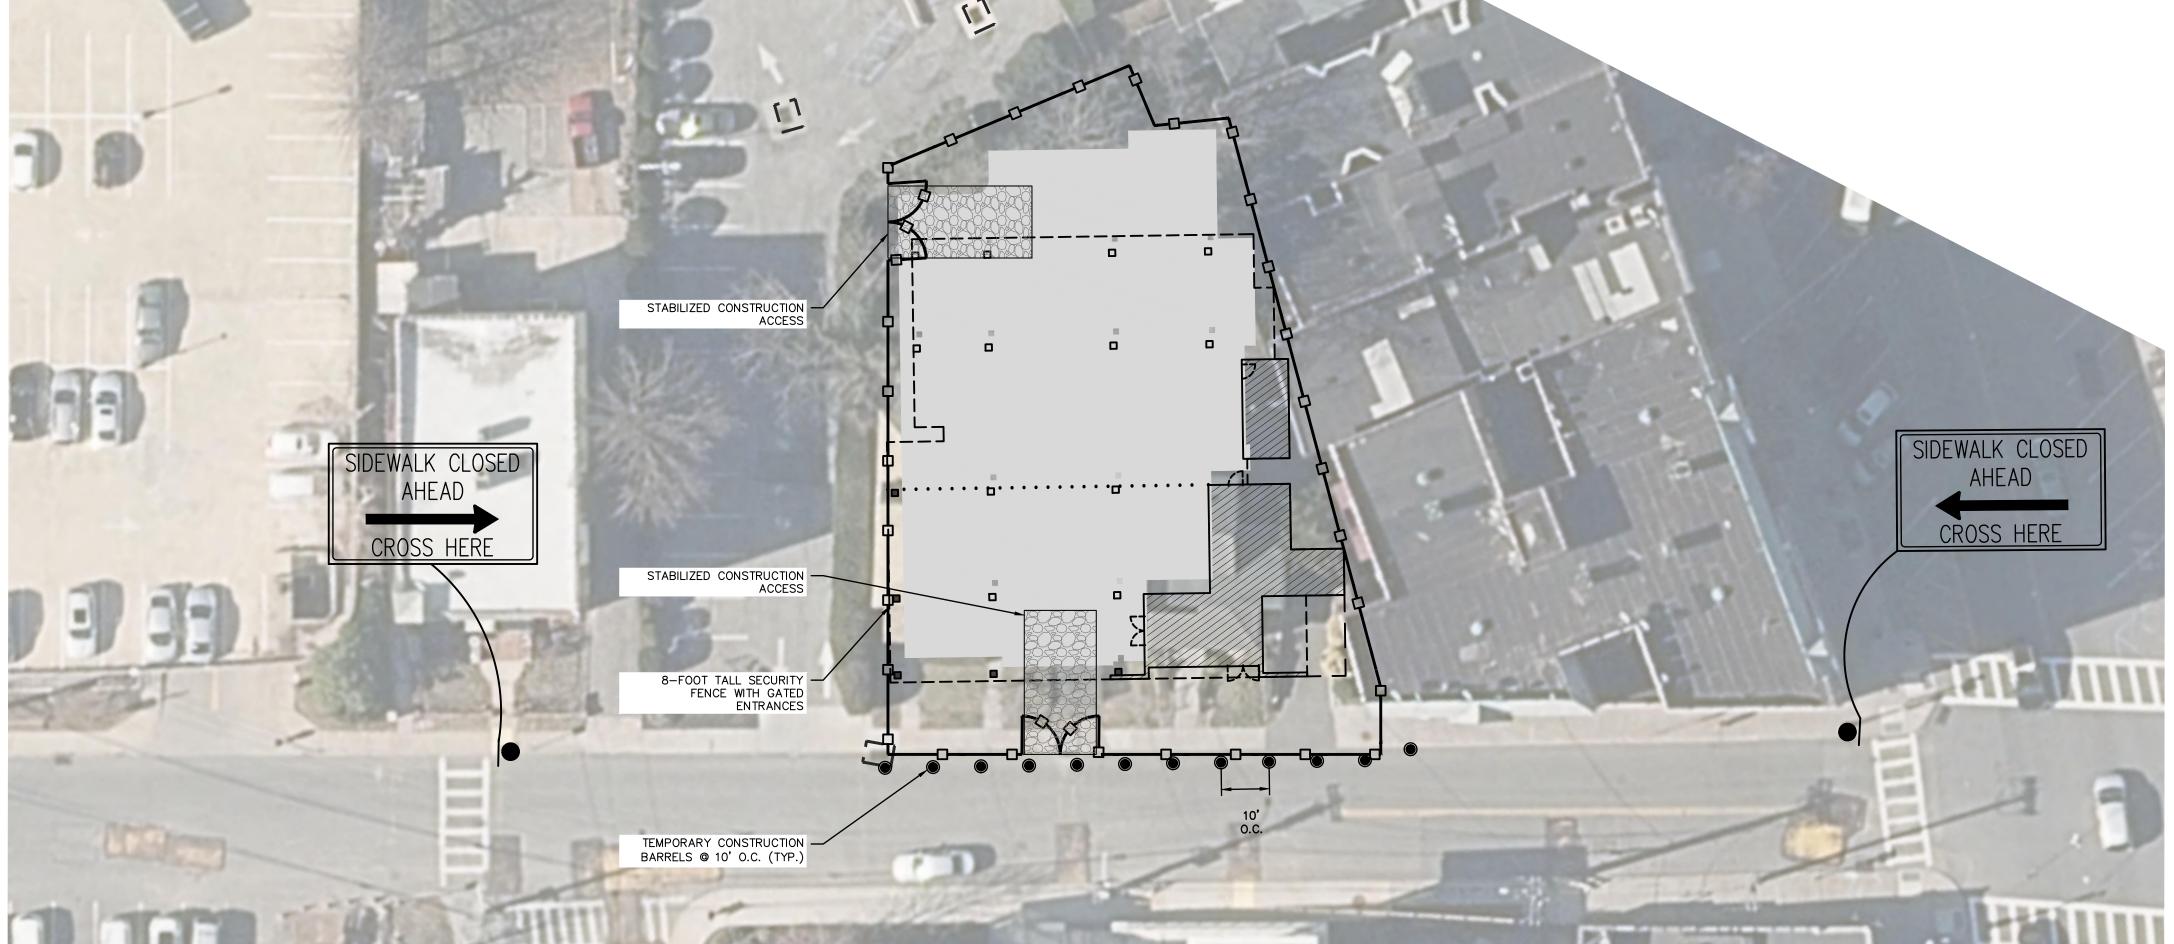

## PHASE 2 (SIDEWALK CLOSURE):

- SECURITY FENCE MOVED TO CURB LINE.
  CONSTRUCTION BARRELS WITH LIGHTED BEACON TO BE INSTALLED.
  SUPPORT OF EXCAVATION PILES AND LAGGING INSTALLED.
  EXCAVATION OF FOUNDATION.
  CONSTRUCTION OF FOUNDATION.
  SUBSURFACE WATERPROOFING.
  CONSTRUCTION OF PARKING LOT RAMP.
  INSTALLATION OF UNDERGROUND UTILITIES.
  BACKFILL FOUNDATION.
  INSTALL NEW CURB AND SIDEWALKS.

ANY ALTERATIONS OR REVISIONS OF THESE PLANS, UNLESS DONE BY OR UNDER THE DIRECTION OF THE NYS LICENSED AND REGISTERED ENGINEER THAT PREPARED THEM, IS A VIOLATION OF THE NYS EDUCATION LAW.

PHASE 2