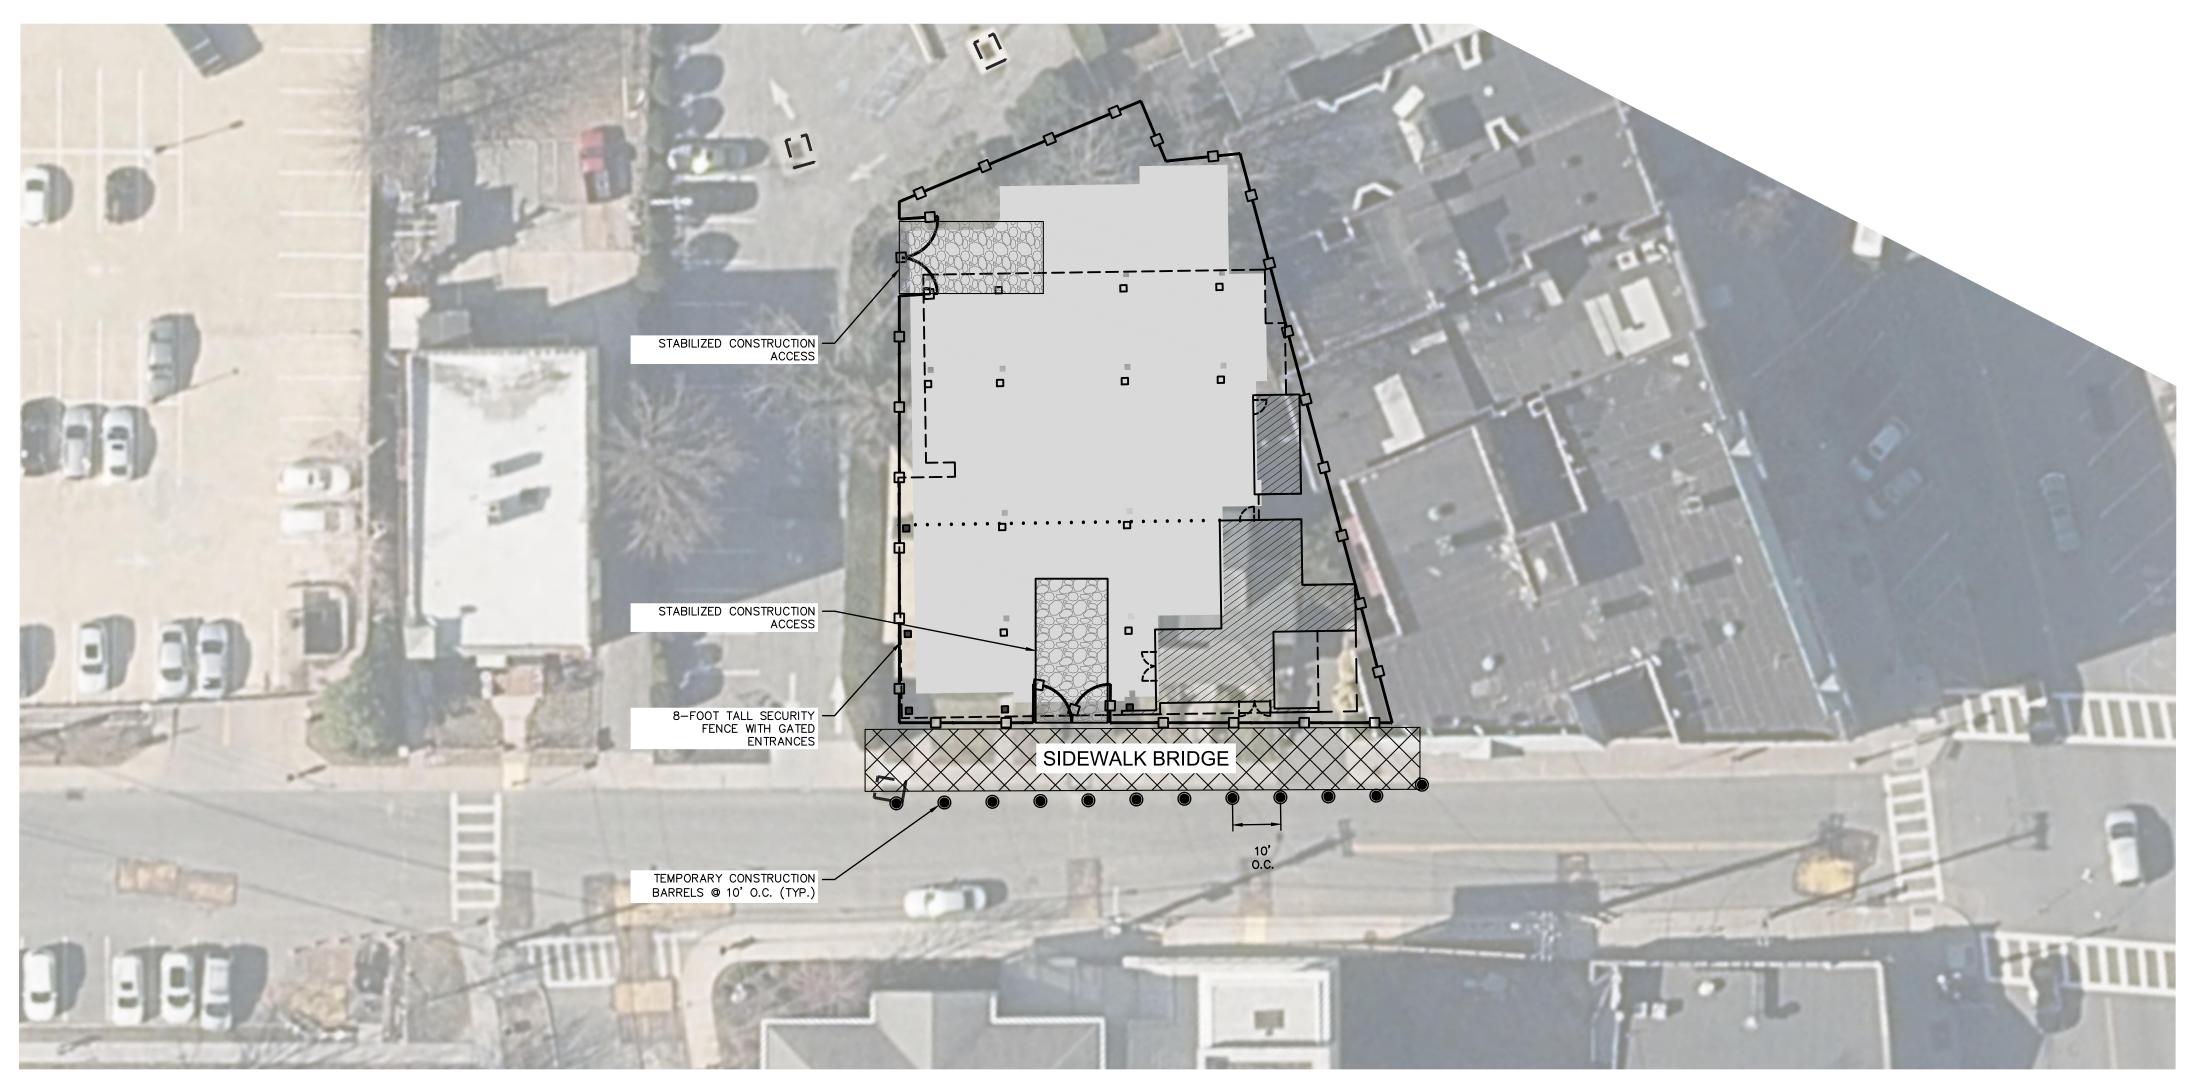

PHASE 1

## PHASE 1:

- OBTAIN ACCESS AGREEMENT WITH NEIGHBORING PROPERTY.
  INSTALL 8-FOOT HIGH SECURITY FENCE WITH 2 ACCESS GATES AND STABILIZED CONSTRUCTION ACCESS(ANTI-TRACKING PAD)
  INSTALL SEDIMENT & EROSION CONTROL MEASURES.
  REMOVE LANDSCAPING PLANTS.
  REMOVE TREES, PROTECTED ANY SALVAGED TREES (INCLUDING ON ADJACENT PROPERTIES)
  DEMOLISH EXISTING HOUSES
  ROUGH GRADE SITE.

ANY ALTERATIONS OR REVISIONS OF THESE PLANS, UNLESS DONE BY OR UNDER THE DIRECTION OF THE NYS LICENSED AND REGISTERED ENGINEER THAT PREPARED THEM, IS A VIOLATION OF THE NYS EDUCATION LAW.

PHASE 2