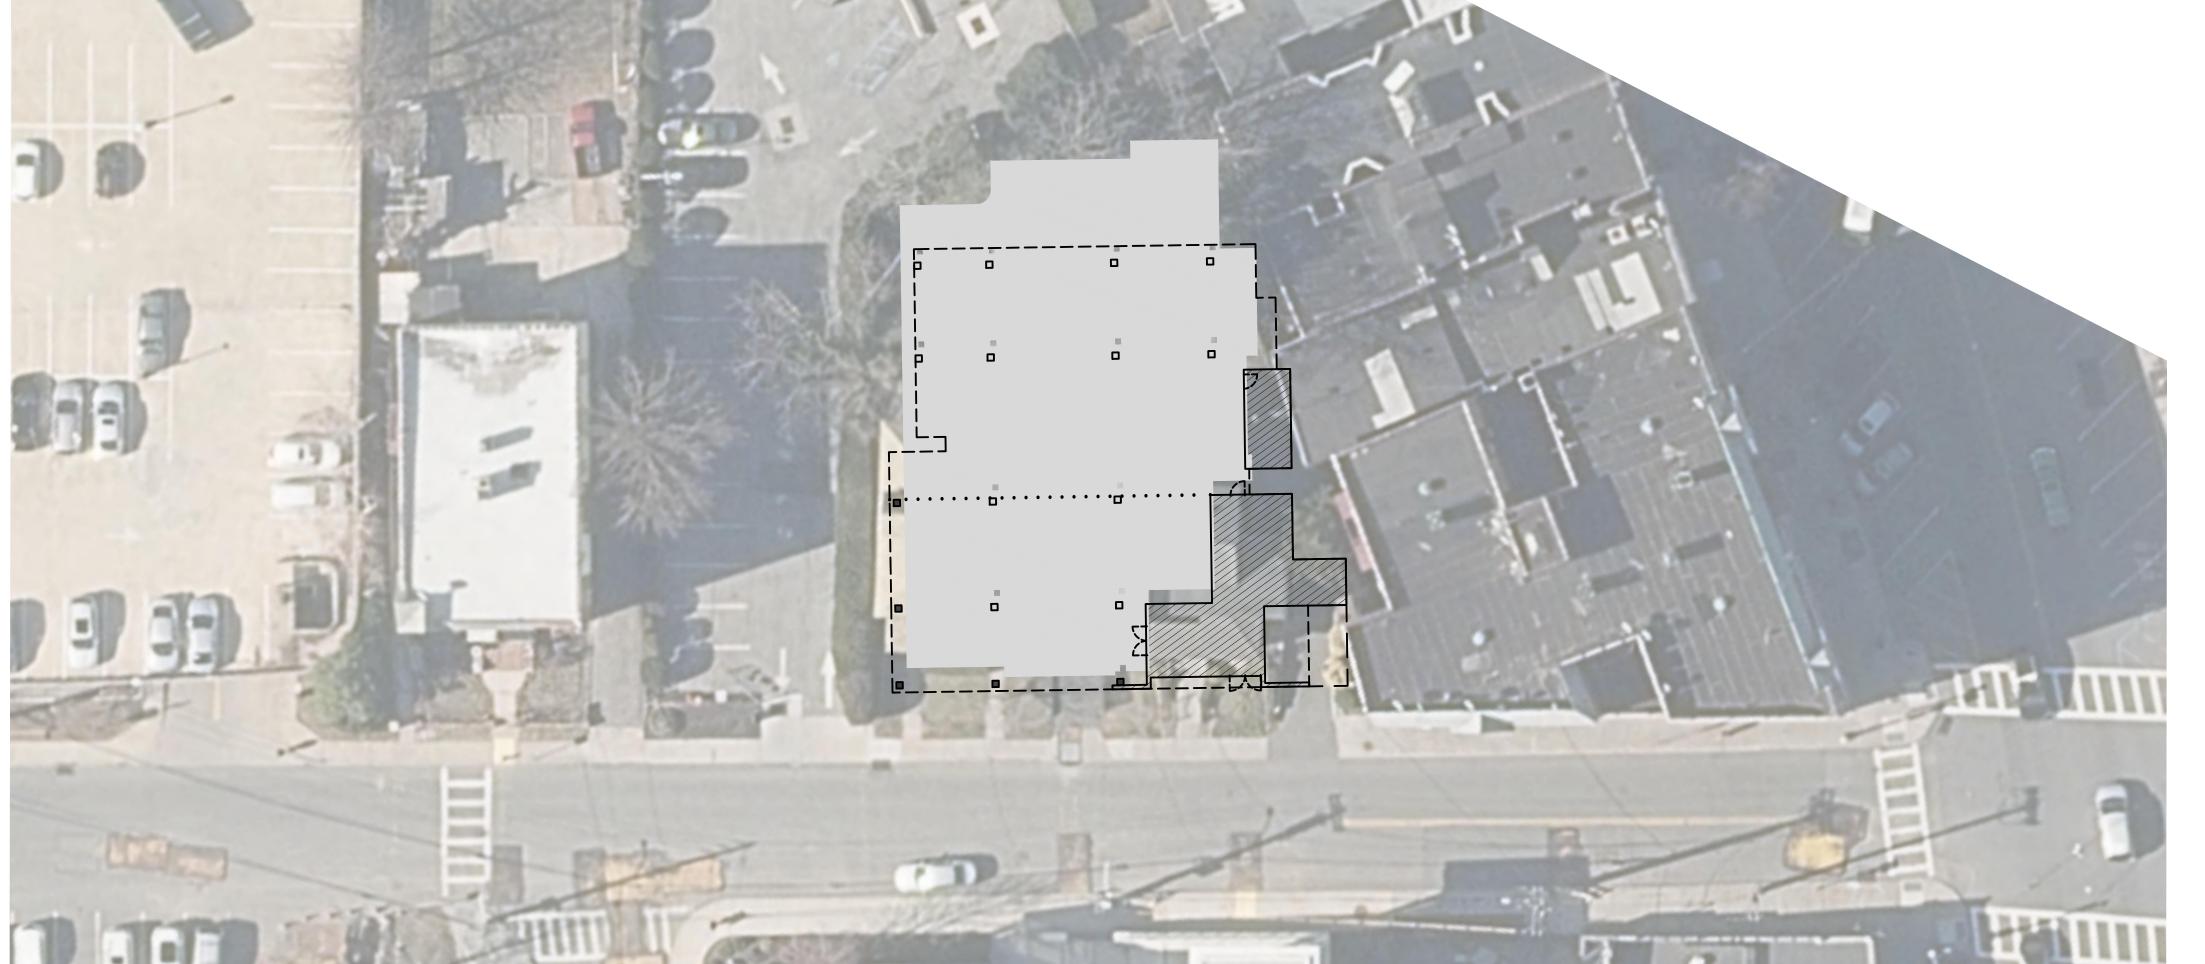

## PHASE 4 (EXTERIOR CONSTRUCTION COMPLETED):

- SIDEWALK BRIDGE REMOVED.
  SIDEWALK IS OPEN WITH NO NECESSARY CONSTRUCTION SAFETY MEASURES.
  INTERIOR CONSTRUCTION PROGRESSES.

PROPOSED RESIDENTIAL DEVELOPMENT 129-133 PROSPECT AVENUE VILLAGE OF MAMARONECK WESTCHESTER COUNTY - NEW YORK PHASE 3 & PHASE 4

PHASE 4