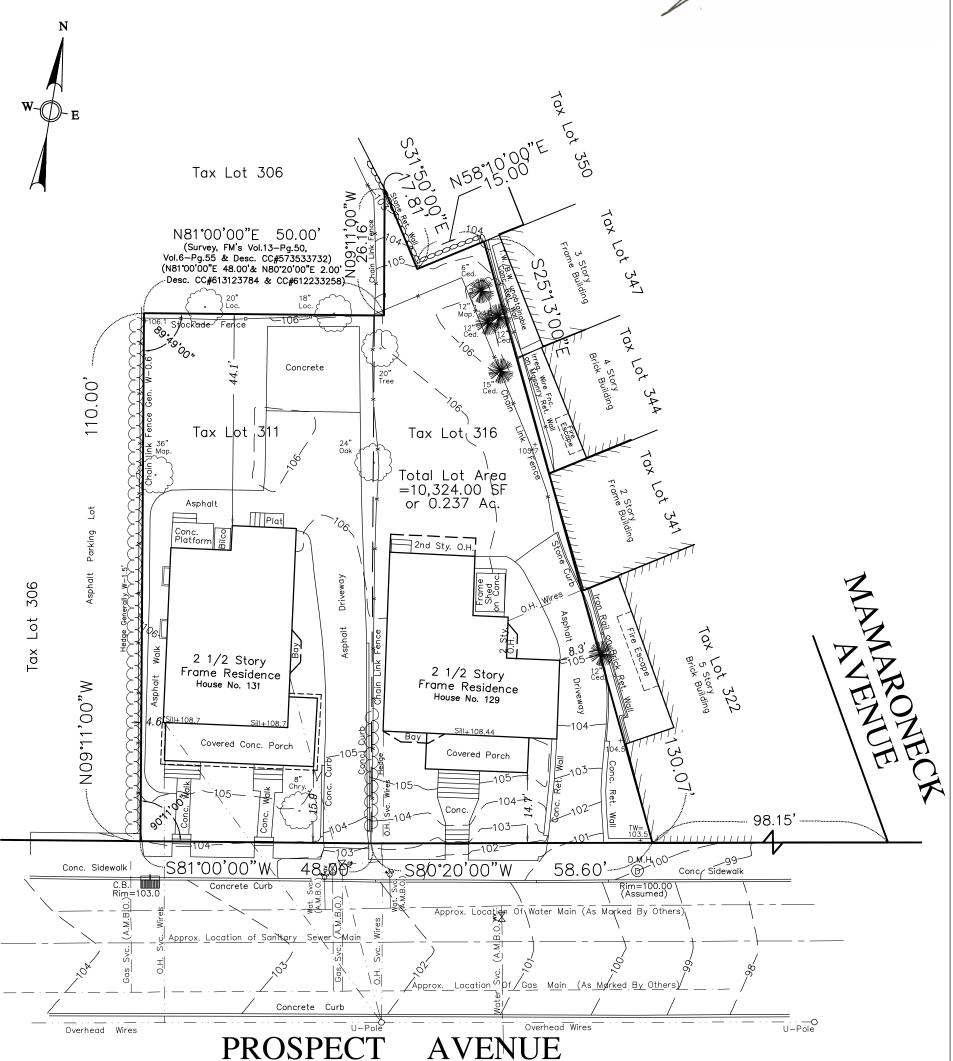

Topographic Survey Tax Lot's 311 & 316 in Block 7, Section 9 as shown on the "Official Tax Assessment Map for the "Town/Village of Mamaroneck" Situate in The Village/Town of Mamaroneck Westchester County, New York.

Property A.K.A. 129 & 131 Prospect Ave.

Date: January 5, 2022 Scale :1"=20'

## Notes:

- 1. Vertical Datum Assumed, D.M.H. (located in the sidewalk near the southeast corner of the property) = Elev. 100.00
- 2. Map made for design purposes and Building Dept. use only.

RICHARD J. DOMATO
LAND SURVEYOR
Chase Bank Building
22W First Street-Room 401

22W. First Street-Room 401 Mt. Vernon, N.Y. 10550 (914)667-0565

(Formerly High Street)

In accordance with the minimum standards for Title Surveys of The N.Y.S. Land Title Assn.