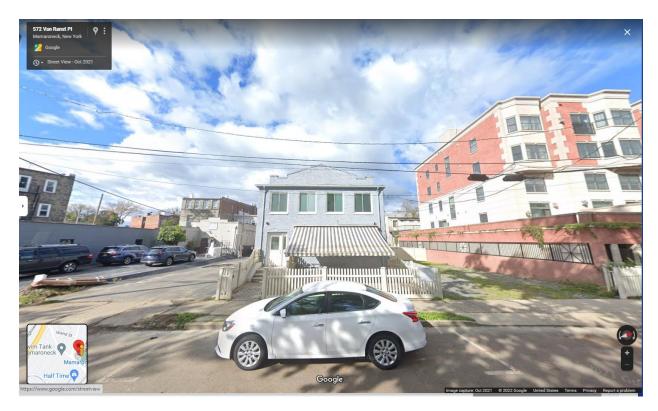

Exhibit G

Aerial Photographs and Street View Images

Westchester County GIS Mapping Image of Premises

Google Maps Image of the Premises

Google Maps View of Premises

View of the Premises looking North along Van Ranst Place