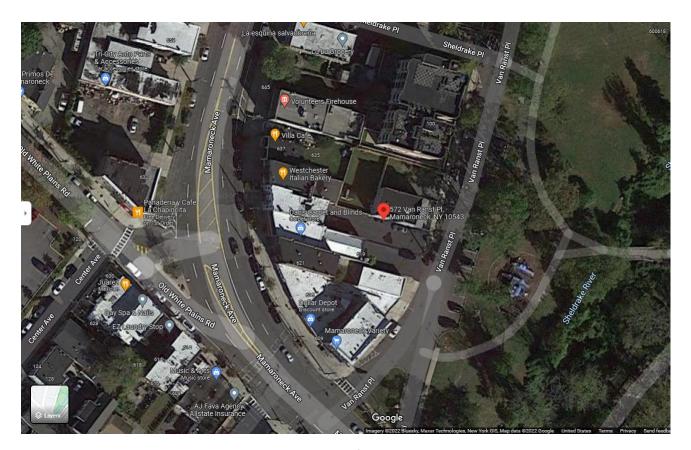

Exhibit G

Aerial Photographs and Street View Images

Westchester County GIS Mapping Image of Premises

Google Maps Image of the Premises

Google Maps View of Premises

View of the Premises looking North along Van Ranst Place