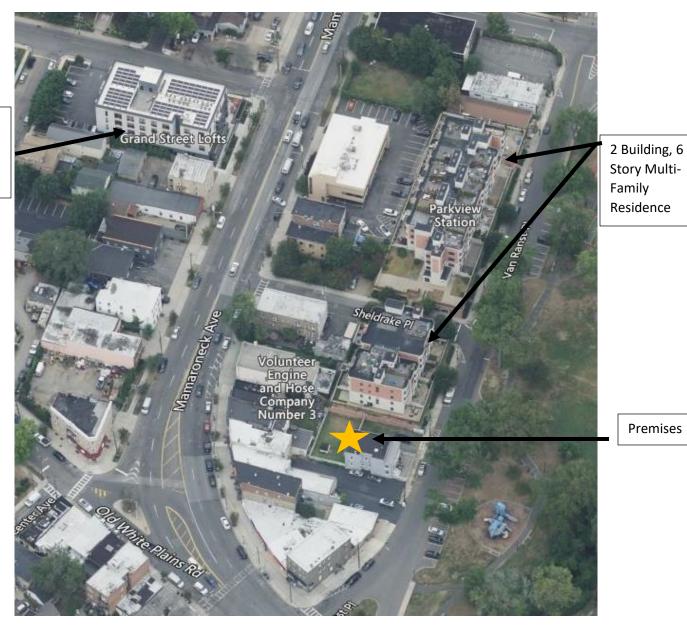

## **Aerials and Street Views of similar Multi-Family Residences**

1 Building, 4 story Multi-Family Residence

Premises

Birds Eye View of Grand Street Lofts, Parkview Condos, and the Premises

Birds eye view of The Mason MVS

3 building, 4 story Multi-Family Residence