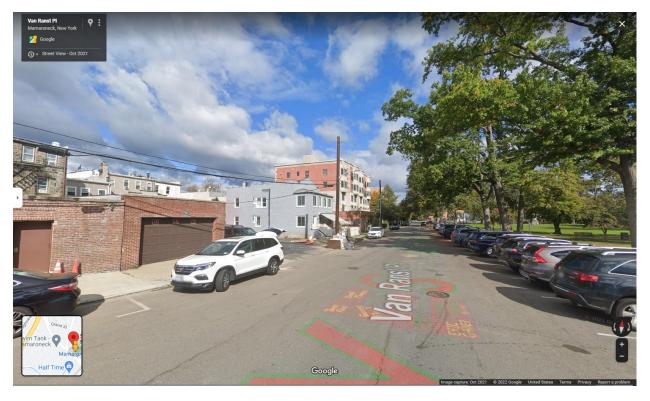

View of the Premises looking South along Van Ranst Place

View of adjacent neighborhood from the Premises looking South

View to the North of the Premises along Van Ranst Place (looking South)