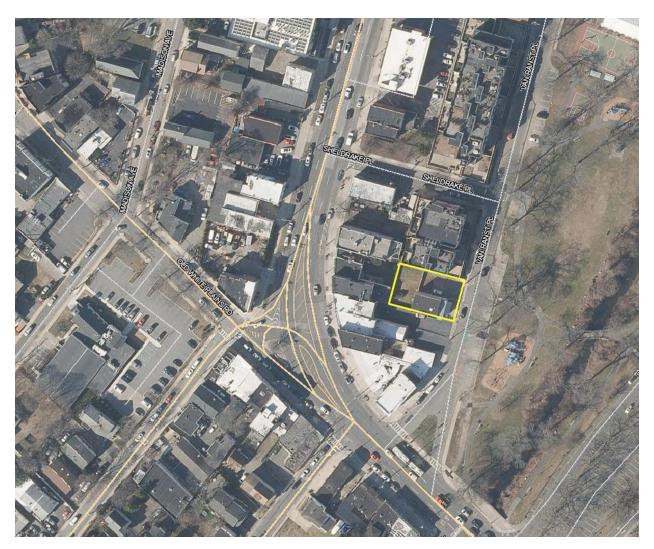

Exhibit G

Aerial Photographs and Street View Images

Westchester County GIS Mapping Image of Premises

Google Maps Image of the Premises

Google Maps View of Premises

View of the Premises looking North along Van Ranst Place