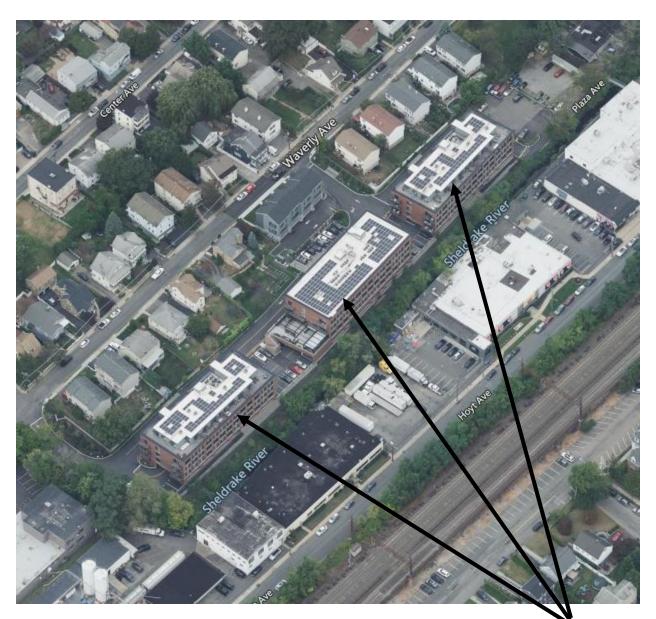

## **Aerials and Street Views of similar Multi-Family Residences**

1 Building, 4 story Multi-Family Residence

Premises

Birds Eye View of Grand Street Lofts, Parkview Condos, and the Premises

Birds eye view of The Mason MVS

3 building, 4 story Multi-Family Residence