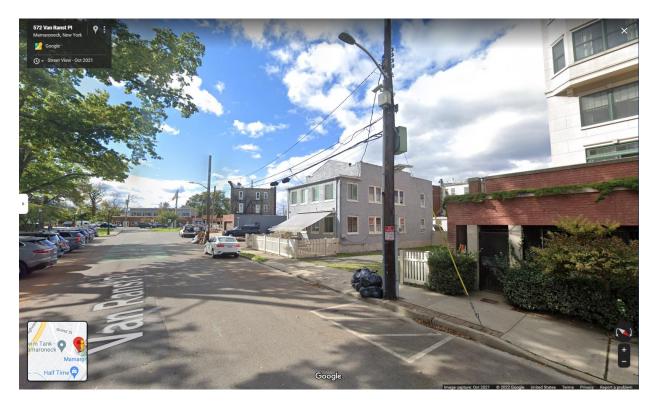

Exhibit G

Aerial Photographs and Street View Images

Westchester County GIS Mapping Image of Premises

Google Maps Image of the Premises

Google Maps View of Premises

View of the Premises looking North along Van Ranst Place

View of the Premises looking South along Van Ranst Place

View of adjacent neighborhood from the Premises looking South

View to the North of the Premises along Van Ranst Place (looking South)