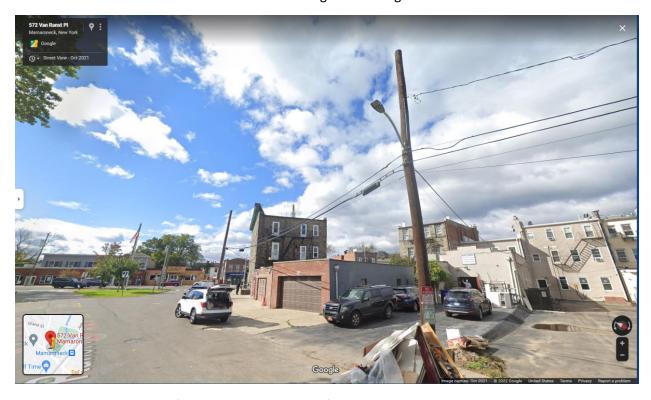

View of the Premises looking South along Van Ranst Place

View of adjacent neighborhood from the Premises looking South

View to the North of the Premises along Van Ranst Place (looking South)