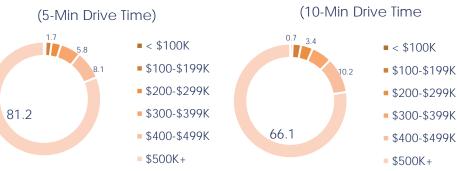

## KEY FACTS (5-Min Drive Time)

| POPULATION | MEDIAN AGE        |
|------------|-------------------|
| 29,663     | 42.3              |
| HOUSEHOLDS | DISPOSABLE INCOME |
| 11,295     | \$125,727         |

### DEMOGRAPHICS

| By Drive Time     | 5-Min     | 10-Min    | 15-Min    |
|-------------------|-----------|-----------|-----------|
| Average HH Income | \$202,942 | \$171,039 | \$156,834 |
| Median HH Income  | \$134,686 | \$109,094 | \$99,161  |
| Population        | 29,663    | 109,457   | 288,292   |
| Total Households  | 11,295    | 39,622    | 106,519   |
| Disposable Income | \$125,727 | \$108,833 | \$101,395 |
| Retail Potential  | \$918M    | \$2.7B    | \$6.7B    |