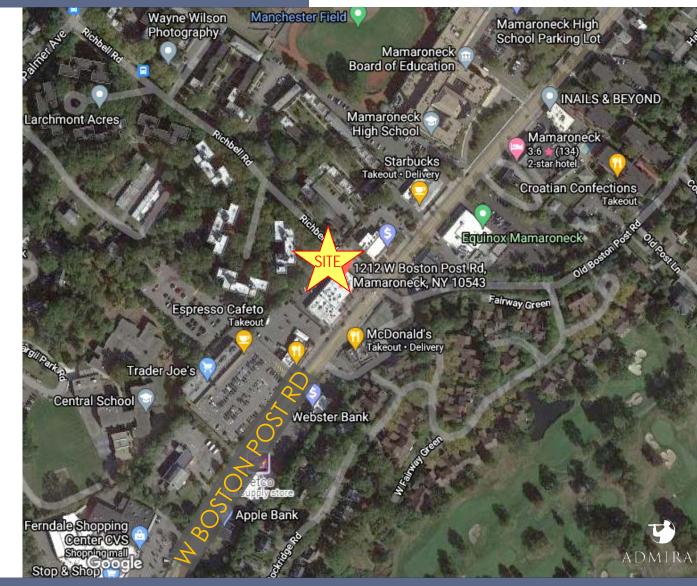

# SITE AERIAL

CONTACT OWNER'S

**EXCLUSIVE AGENT:** 

HARYN INTNER: 914-779-8200 x123 haryn@admiralrealestate.com

BROKERS PROTECTED

### BUILDING DETAILS

District:Business District A (Central Business)Location:Corner of Old Boston Post Rd/Richbell RdCurrent Tenancy:The UPS Store, Wash & Dry, Nail SalonParking:Ample in Center's Private LotNear:Larchmont BorderNearest Highway:0.7 Mile from I-95 at Weaver Street