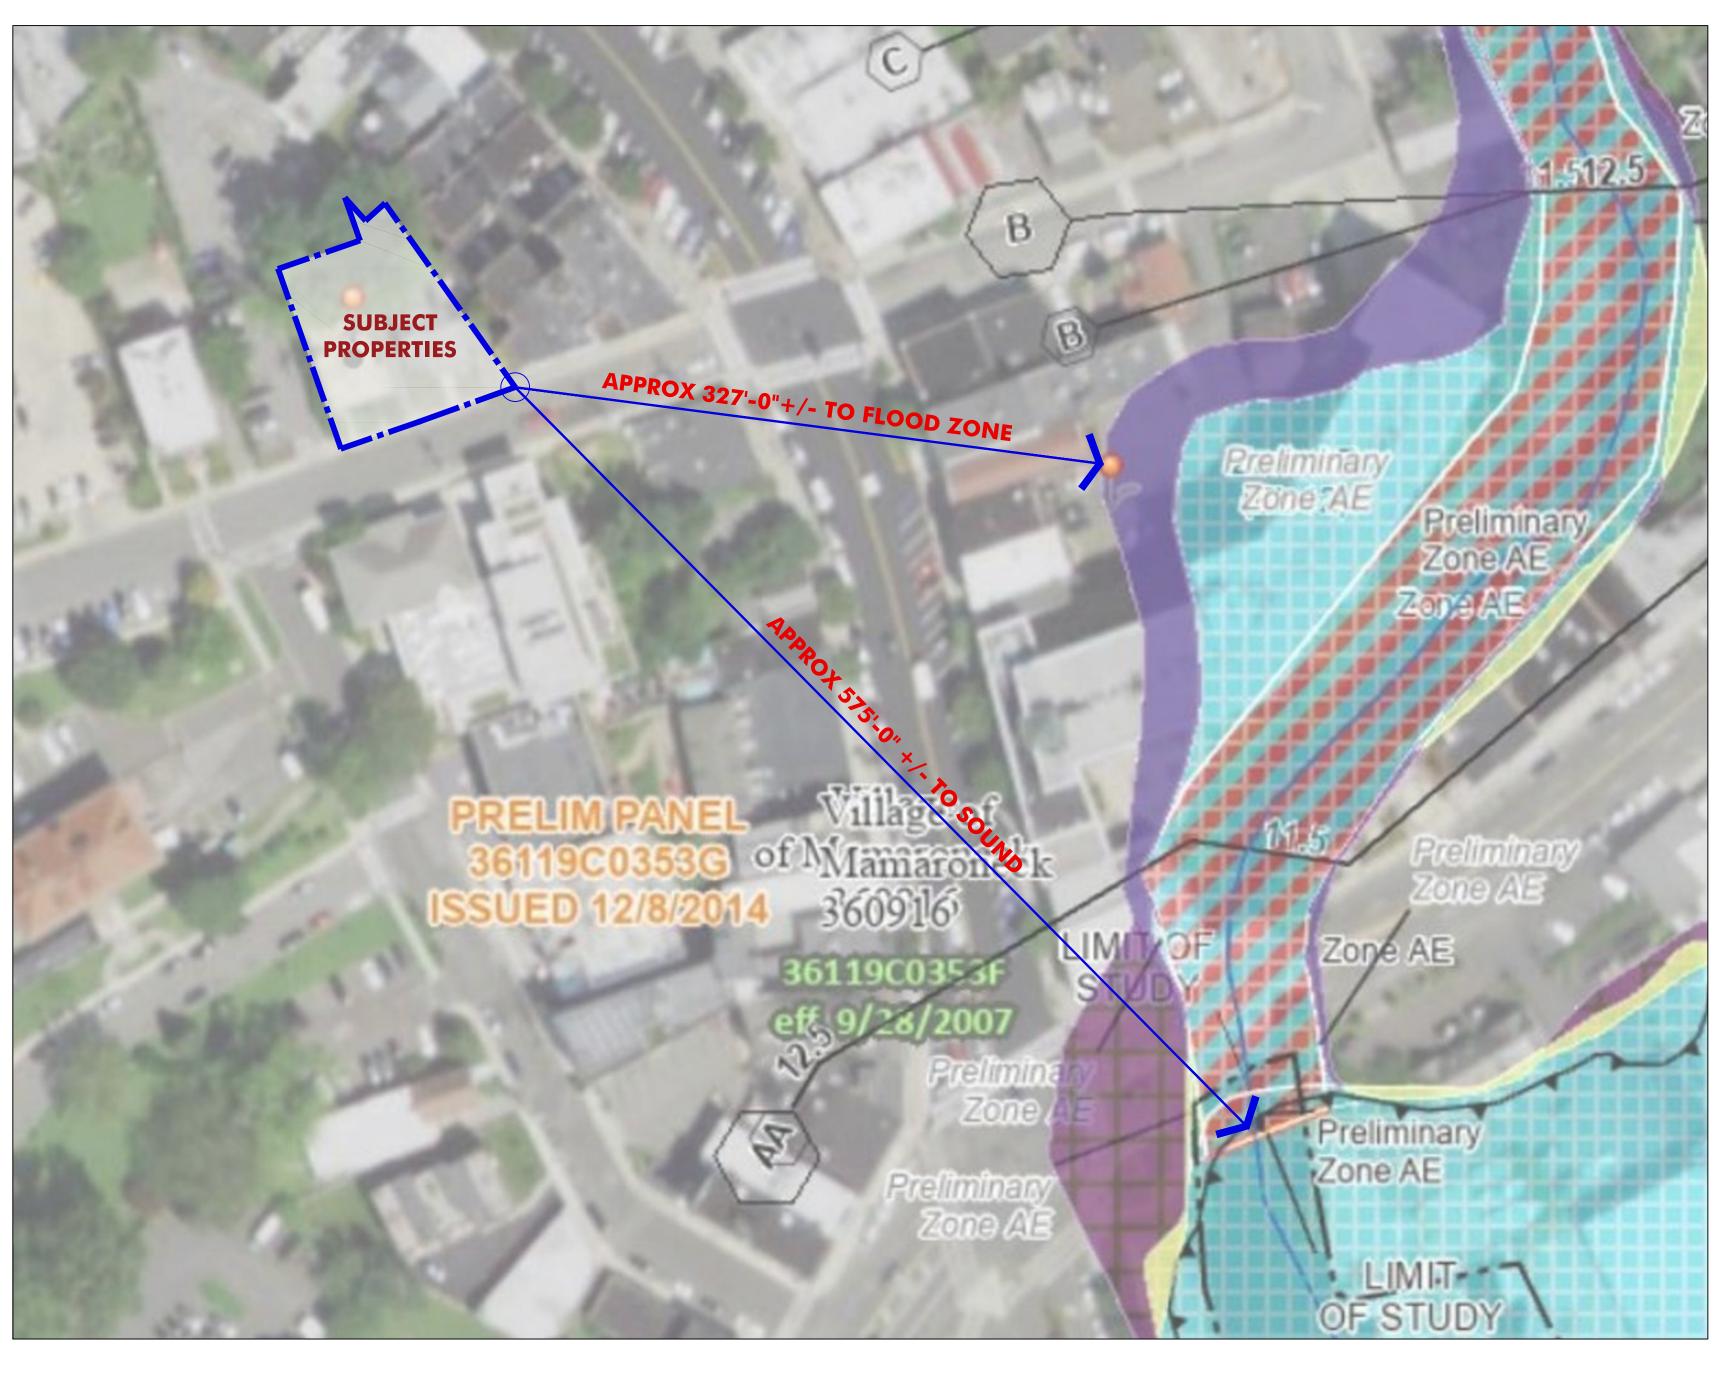

*REV 15* 

**ROOF PLAN** 

MAMARONECK | NY

| Zoning Data         |                        |                      |                 |          |
|---------------------|------------------------|----------------------|-----------------|----------|
|                     | Existing               | Allowable/Required   | Proposed        | Note     |
|                     |                        |                      |                 |          |
| Zone                | C-2                    |                      |                 | Conforms |
| Lot Area            |                        |                      |                 |          |
| Lot 1 and Lot 2     | 10,324 SF              | 40,000 SF max        | 10,324 SF       | Conforms |
| Use                 |                        | Multi Family         | Multi Family    | Conforms |
| Stories             | 3 Stories              | 4 Stories            | 4 Stories       | Conforms |
| Building Height     |                        | 40'-0" max           | 39'-10"         | Conforms |
| Setbacks            | more than 45 feet to   | o residential zone   |                 |          |
| Front               |                        | 0'-0''               | 0'-0''          | Conforms |
| Side                |                        | 0'-0''               | 0'-0''          | Conforms |
| Rear                |                        | 0'-0''               | 0'-0''          | Conforms |
| FAR                 |                        | 2.0 FAR              | 2.0 FAR         | Conforms |
|                     |                        | 20,648 SF            | 20,640 SF       | Conforms |
| 50'-0" Setback to n | nean high water line c | of Long Island Sound | approx 330 feet | Conforms |
| Distance to AE Flo  | od Zone                |                      | approx 575 feet | Conforms |
| Affordable Units    |                        | 2 required           | 2 provided      | Conforms |
| Property in NOT w   | ithin the TOD Overlay  |                      |                 | Conforms |
| At least 5 resident | ial units required     |                      | 13 provided     | Conforms |