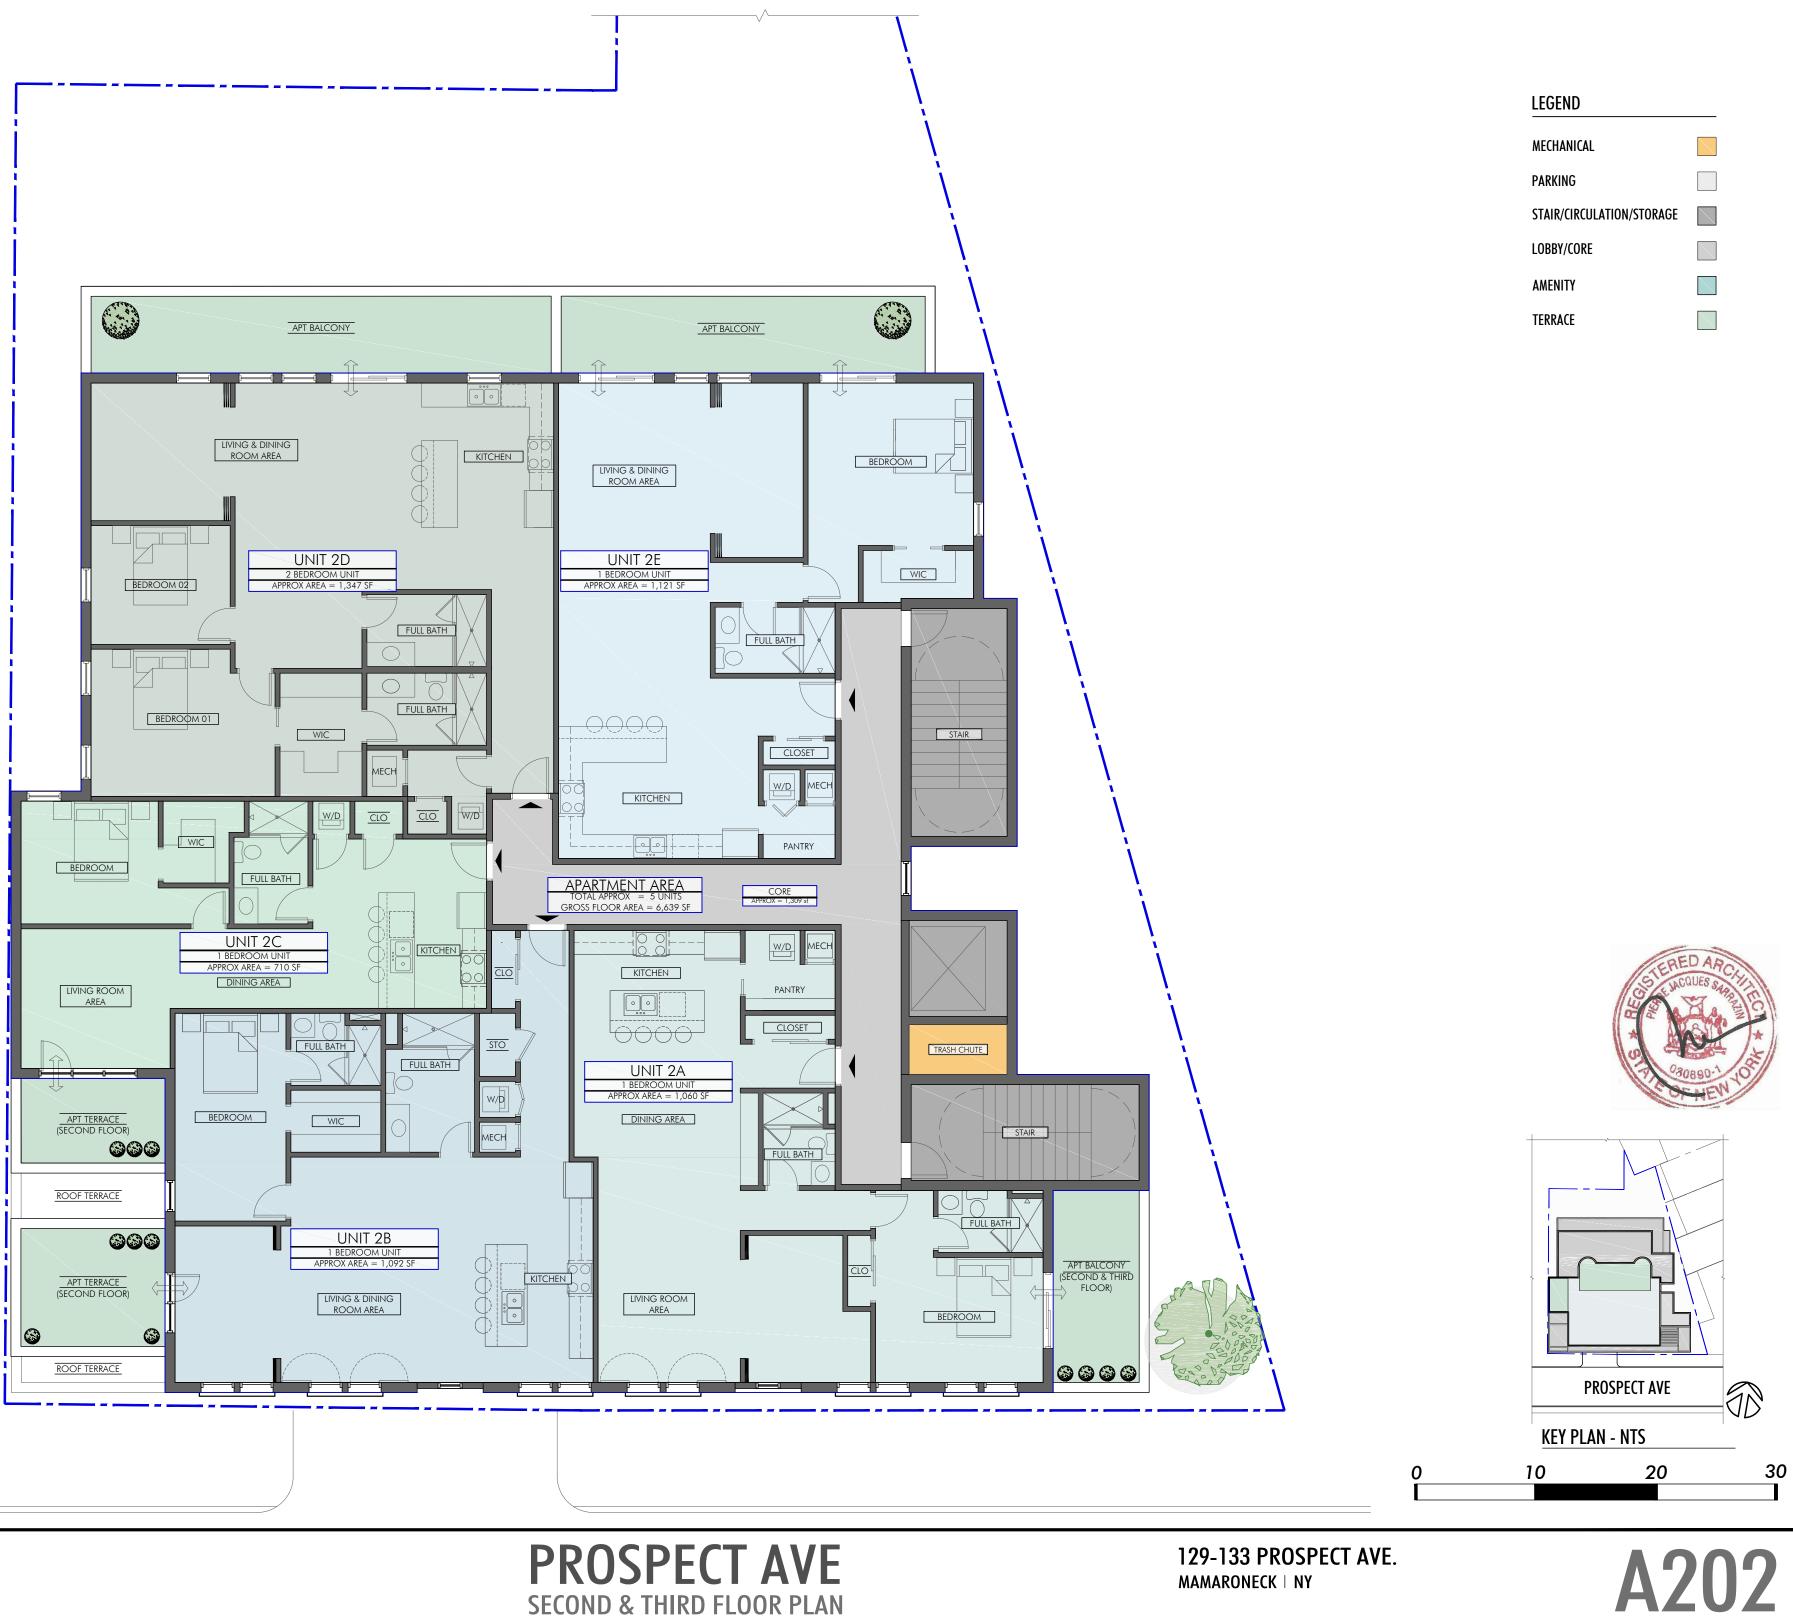

| 2A1 BedroomApprox1,060sf2B1 BedroomApprox1,092sf2C1 BedroomApprox710sf2D2 BedroomApprox1,347sf2E1 BedroomApprox1,121sf3rd                                                                                                                                                                                                                                                                                                                                                                                                                                                                                                                                                                                                                                                                                                                                                                                                                                                                                                                                                                                                                                                                                                                                                                                                                                                                                                                                                                                                                                                                                                                                                                                                                                                                                                                                                                                                                                                                                                                                                                             | 1st | Parking |                | Approx | 16     | spaces       |
|-------------------------------------------------------------------------------------------------------------------------------------------------------------------------------------------------------------------------------------------------------------------------------------------------------------------------------------------------------------------------------------------------------------------------------------------------------------------------------------------------------------------------------------------------------------------------------------------------------------------------------------------------------------------------------------------------------------------------------------------------------------------------------------------------------------------------------------------------------------------------------------------------------------------------------------------------------------------------------------------------------------------------------------------------------------------------------------------------------------------------------------------------------------------------------------------------------------------------------------------------------------------------------------------------------------------------------------------------------------------------------------------------------------------------------------------------------------------------------------------------------------------------------------------------------------------------------------------------------------------------------------------------------------------------------------------------------------------------------------------------------------------------------------------------------------------------------------------------------------------------------------------------------------------------------------------------------------------------------------------------------------------------------------------------------------------------------------------------------|-----|---------|----------------|--------|--------|--------------|
| 2B1 BedroomApprox1,092 sf2C1 BedroomApprox710 sf2D2 BedroomApprox1,347 sf2E1 BedroomApprox1,121 sf3rd                                                                                                                                                                                                                                                                                                                                                                                                                                                                                                                                                                                                                                                                                                                                                                                                                                                                                                                                                                                                                                                                                                                                                                                                                                                                                                                                                                                                                                                                                                                                                                                                                                                                                                                                                                                                                                                                                                                                                                                                 | 2nd |         |                |        |        |              |
| 2C1 BedroomApprox710sf2D2 BedroomApprox1,347sf2E1 BedroomApprox1,121sf3rd                                                                                                                                                                                                                                                                                                                                                                                                                                                                                                                                                                                                                                                                                                                                                                                                                                                                                                                                                                                                                                                                                                                                                                                                                                                                                                                                                                                                                                                                                                                                                                                                                                                                                                                                                                                                                                                                                                                                                                                                                             |     | 2A      | 1 Bedroom      | Approx | 1,060  | sf           |
| 2D2 BedroomApprox1,347sf2E1 BedroomApprox1,121sf3rd3A1 BedroomApprox1,060sf3B1 BedroomApprox1,092sf3C1 BedroomApprox710sf3D2 BedroomApprox1,347sf3E1 BedroomApprox1,347sf3D2 BedroomApprox1,121sf4th4A2 BedroomApprox1,550sf4B2 BedroomApprox1,390sf4C2 BedroomApprox1,872sf                                                                                                                                                                                                                                                                                                                                                                                                                                                                                                                                                                                                                                                                                                                                                                                                                                                                                                                                                                                                                                                                                                                                                                                                                                                                                                                                                                                                                                                                                                                                                                                                                                                                                                                                                                                                                          |     | 2B      | 1 Bedroom      | Approx | 1,092  | sf           |
| 2E1 BedroomApprox1,121sf3rd3A1 BedroomApprox1,060sf3B1 BedroomApprox1,092sf3C1 BedroomApprox710sf3D2 BedroomApprox1,347sf3E1 BedroomApprox1,121sf4th                                                                                                                                                                                                                                                                                                                                                                                                                                                                                                                                                                                                                                                                                                                                                                                                                                                                                                                                                                                                                                                                                                                                                                                                                                                                                                                                                                                                                                                                                                                                                                                                                                                                                                                                                                                                                                                                                                                                                  |     | 2C      | 1 Bedroom      | Approx | 710    | sf           |
| 3rdImage: second se |     | 2D      | 2 Bedroom      | Approx | 1,347  | sf           |
| 3A1 BedroomApprox1,060sf3B1 BedroomApprox1,092sf3C1 BedroomApprox710sf3D2 BedroomApprox1,347sf3E1 BedroomApprox1,121sf4th                                                                                                                                                                                                                                                                                                                                                                                                                                                                                                                                                                                                                                                                                                                                                                                                                                                                                                                                                                                                                                                                                                                                                                                                                                                                                                                                                                                                                                                                                                                                                                                                                                                                                                                                                                                                                                                                                                                                                                             |     | 2E      | 1 Bedroom      | Approx | 1,121  | sf           |
| 3B1 BedroomApprox1,092sf3C1 BedroomApprox710sf3D2 BedroomApprox1,347sf3E1 BedroomApprox1,121sf4th                                                                                                                                                                                                                                                                                                                                                                                                                                                                                                                                                                                                                                                                                                                                                                                                                                                                                                                                                                                                                                                                                                                                                                                                                                                                                                                                                                                                                                                                                                                                                                                                                                                                                                                                                                                                                                                                                                                                                                                                     | 3rd |         |                |        |        |              |
| 3C1 BedroomApprox710sf3D2 BedroomApprox1,347sf3E1 BedroomApprox1,121sf4th                                                                                                                                                                                                                                                                                                                                                                                                                                                                                                                                                                                                                                                                                                                                                                                                                                                                                                                                                                                                                                                                                                                                                                                                                                                                                                                                                                                                                                                                                                                                                                                                                                                                                                                                                                                                                                                                                                                                                                                                                             |     | 3A      | 1 Bedroom      | Approx | 1,060  | sf           |
| 3D2 BedroomApprox1,347sf3E1 BedroomApprox1,121sf4th                                                                                                                                                                                                                                                                                                                                                                                                                                                                                                                                                                                                                                                                                                                                                                                                                                                                                                                                                                                                                                                                                                                                                                                                                                                                                                                                                                                                                                                                                                                                                                                                                                                                                                                                                                                                                                                                                                                                                                                                                                                   |     | 3B      | 1 Bedroom      | Approx | 1,092  | sf           |
| 3E1 BedroomApprox1,121sf4th                                                                                                                                                                                                                                                                                                                                                                                                                                                                                                                                                                                                                                                                                                                                                                                                                                                                                                                                                                                                                                                                                                                                                                                                                                                                                                                                                                                                                                                                                                                                                                                                                                                                                                                                                                                                                                                                                                                                                                                                                                                                           |     | 3C      | 1 Bedroom      | Approx | 710    | sf           |
| 4thAAAA4A2 BedroomApprox1,550 sf4B2 BedroomApprox1,390 sf4C2 BedroomApprox1,872 sf                                                                                                                                                                                                                                                                                                                                                                                                                                                                                                                                                                                                                                                                                                                                                                                                                                                                                                                                                                                                                                                                                                                                                                                                                                                                                                                                                                                                                                                                                                                                                                                                                                                                                                                                                                                                                                                                                                                                                                                                                    |     | 3D      | 2 Bedroom      | Approx | 1,347  | sf           |
| 4A2 BedroomApprox1,550sf4B2 BedroomApprox1,390sf4C2 BedroomApprox1,872sf                                                                                                                                                                                                                                                                                                                                                                                                                                                                                                                                                                                                                                                                                                                                                                                                                                                                                                                                                                                                                                                                                                                                                                                                                                                                                                                                                                                                                                                                                                                                                                                                                                                                                                                                                                                                                                                                                                                                                                                                                              |     | 3E      | 1 Bedroom      | Approx | 1,121  | sf           |
| 4B2 BedroomApprox1,390 sf4C2 BedroomApprox1,872 sf                                                                                                                                                                                                                                                                                                                                                                                                                                                                                                                                                                                                                                                                                                                                                                                                                                                                                                                                                                                                                                                                                                                                                                                                                                                                                                                                                                                                                                                                                                                                                                                                                                                                                                                                                                                                                                                                                                                                                                                                                                                    | 4th |         |                |        |        |              |
| 4C 2 Bedroom Approx 1,872 sf                                                                                                                                                                                                                                                                                                                                                                                                                                                                                                                                                                                                                                                                                                                                                                                                                                                                                                                                                                                                                                                                                                                                                                                                                                                                                                                                                                                                                                                                                                                                                                                                                                                                                                                                                                                                                                                                                                                                                                                                                                                                          |     | 4A      | 2 Bedroom      | Approx | 1,550  | sf           |
|                                                                                                                                                                                                                                                                                                                                                                                                                                                                                                                                                                                                                                                                                                                                                                                                                                                                                                                                                                                                                                                                                                                                                                                                                                                                                                                                                                                                                                                                                                                                                                                                                                                                                                                                                                                                                                                                                                                                                                                                                                                                                                       |     | 4B      | 2 Bedroom      | Approx | 1,390  | sf           |
| TOTAL (NET RENTABLE) 15.472 sf estimat                                                                                                                                                                                                                                                                                                                                                                                                                                                                                                                                                                                                                                                                                                                                                                                                                                                                                                                                                                                                                                                                                                                                                                                                                                                                                                                                                                                                                                                                                                                                                                                                                                                                                                                                                                                                                                                                                                                                                                                                                                                                |     | 4C      | 2 Bedroom      | Approx | 1,872  | sf           |
|                                                                                                                                                                                                                                                                                                                                                                                                                                                                                                                                                                                                                                                                                                                                                                                                                                                                                                                                                                                                                                                                                                                                                                                                                                                                                                                                                                                                                                                                                                                                                                                                                                                                                                                                                                                                                                                                                                                                                                                                                                                                                                       | TOT | AL      | (NET RENTABLE) |        | 15,472 | sf estimated |