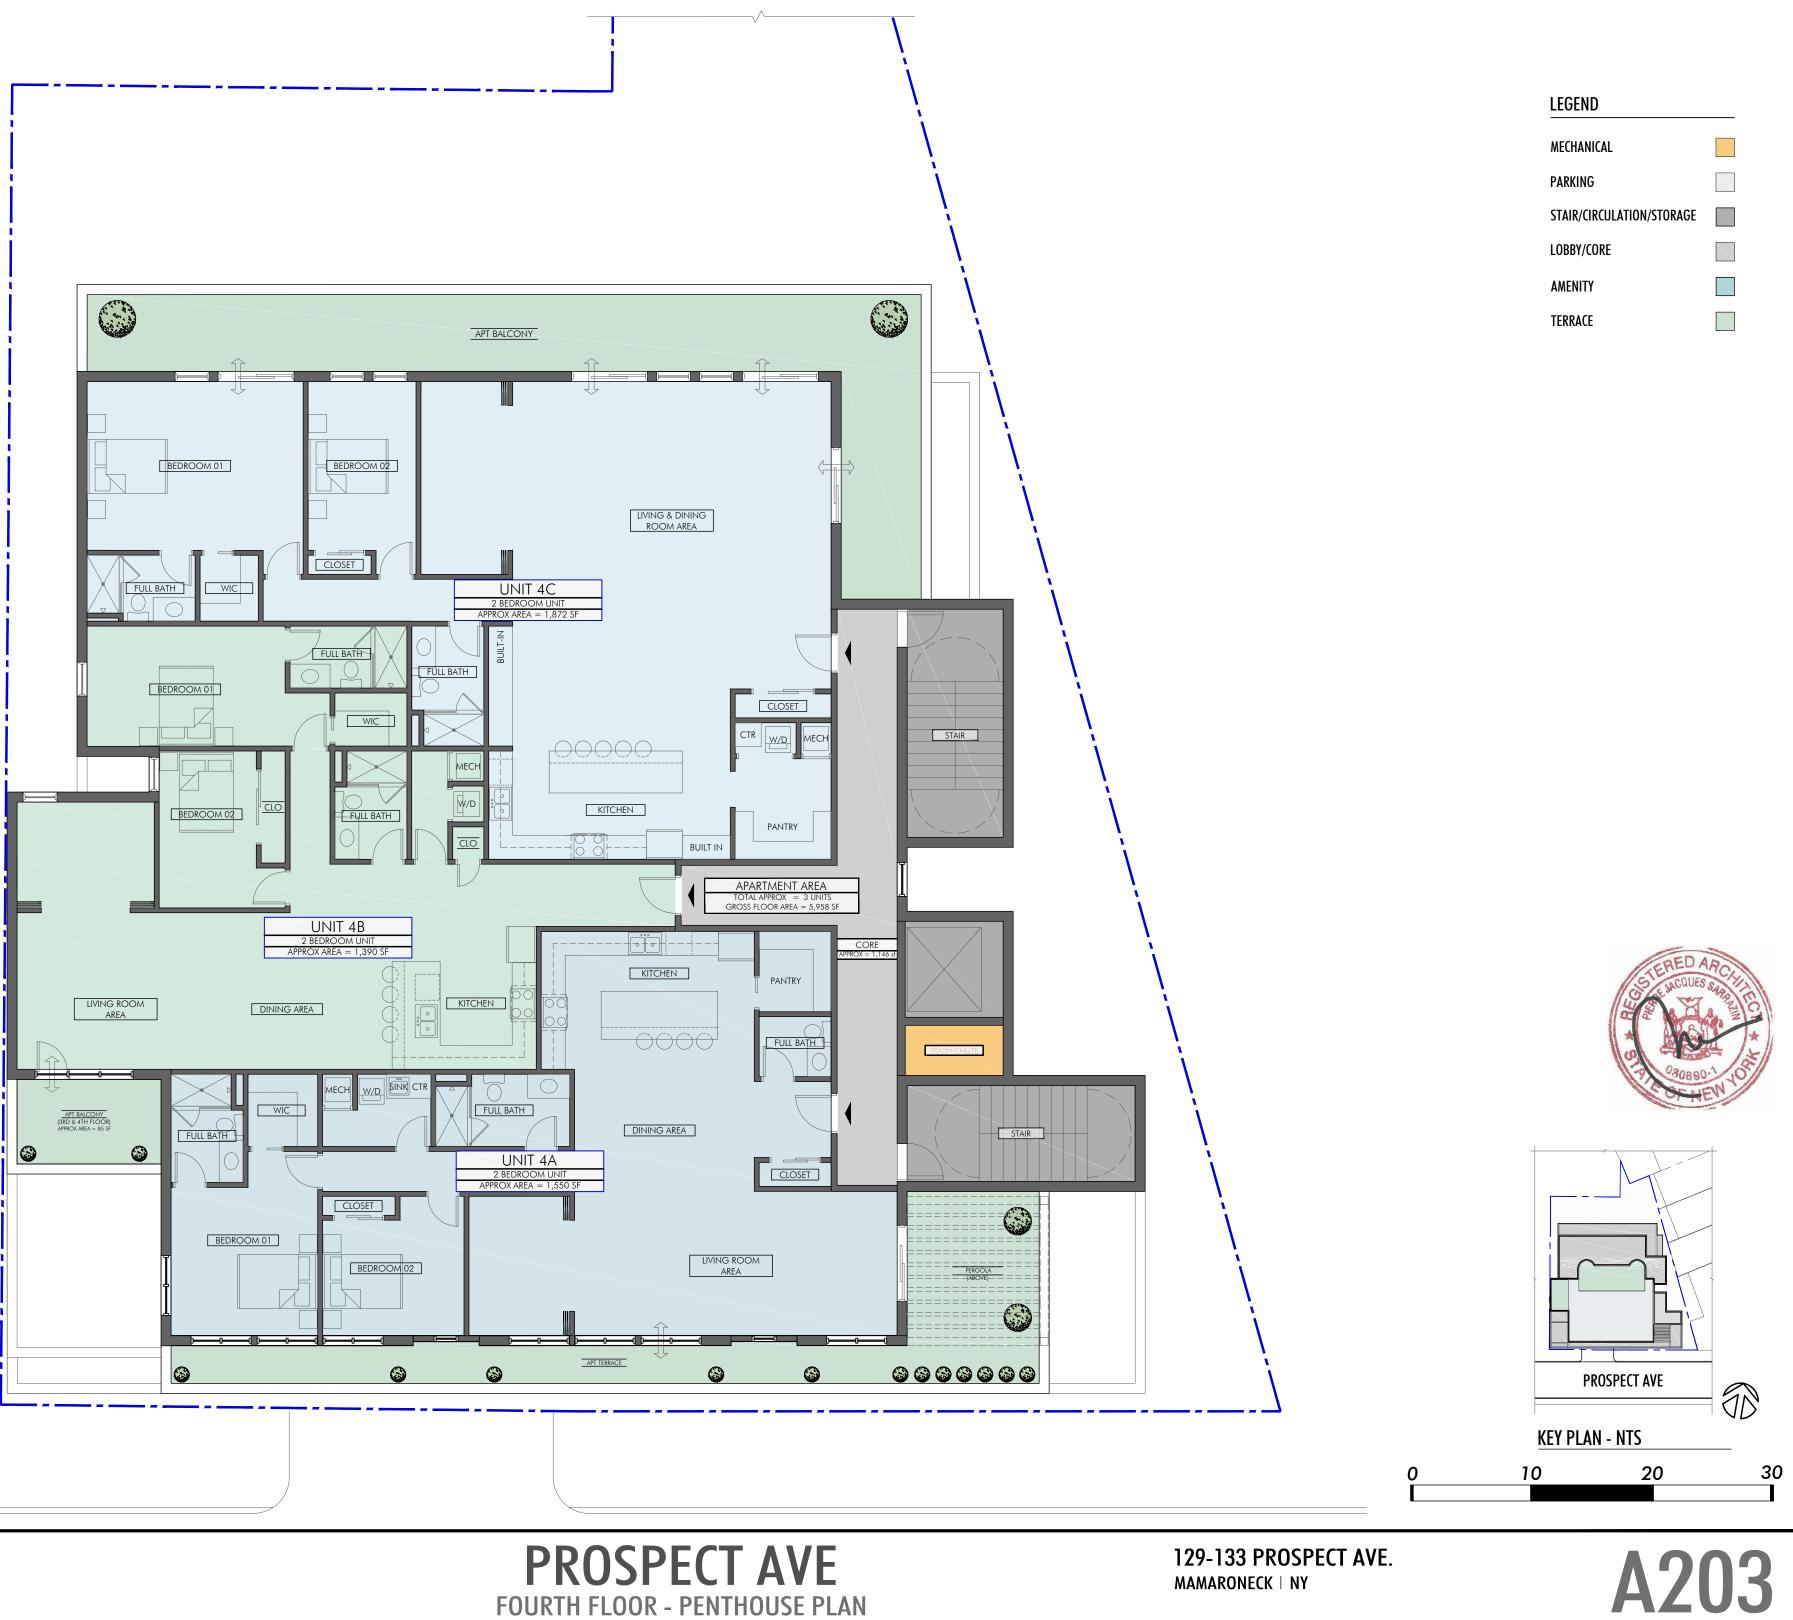

| 2A1 BedroomApprox1,060sf2B1 BedroomApprox1,092sf2C1 BedroomApprox710sf2D2 BedroomApprox1,347sf2E1 BedroomApprox1,121sf3rd                                                                                                                                                                                                                                                                                                                                                                                                                                                                                                                                                                                                                                                                                                                                                                                                                                                                                                                                                                                                                                                                                                                                                                                                                                                                                                                                                                                                                                                                                                                                                                                                                                                                                                                                                                                                                                                                                                                                                                             | 1st | Parking |                | Approx | 16     | spaces       |
|-------------------------------------------------------------------------------------------------------------------------------------------------------------------------------------------------------------------------------------------------------------------------------------------------------------------------------------------------------------------------------------------------------------------------------------------------------------------------------------------------------------------------------------------------------------------------------------------------------------------------------------------------------------------------------------------------------------------------------------------------------------------------------------------------------------------------------------------------------------------------------------------------------------------------------------------------------------------------------------------------------------------------------------------------------------------------------------------------------------------------------------------------------------------------------------------------------------------------------------------------------------------------------------------------------------------------------------------------------------------------------------------------------------------------------------------------------------------------------------------------------------------------------------------------------------------------------------------------------------------------------------------------------------------------------------------------------------------------------------------------------------------------------------------------------------------------------------------------------------------------------------------------------------------------------------------------------------------------------------------------------------------------------------------------------------------------------------------------------|-----|---------|----------------|--------|--------|--------------|
| 2B1 BedroomApprox1,092 sf2C1 BedroomApprox710 sf2D2 BedroomApprox1,347 sf2E1 BedroomApprox1,121 sf3rd                                                                                                                                                                                                                                                                                                                                                                                                                                                                                                                                                                                                                                                                                                                                                                                                                                                                                                                                                                                                                                                                                                                                                                                                                                                                                                                                                                                                                                                                                                                                                                                                                                                                                                                                                                                                                                                                                                                                                                                                 | 2nd |         |                |        |        |              |
| 2C1 BedroomApprox710sf2D2 BedroomApprox1,347sf2E1 BedroomApprox1,121sf3rd                                                                                                                                                                                                                                                                                                                                                                                                                                                                                                                                                                                                                                                                                                                                                                                                                                                                                                                                                                                                                                                                                                                                                                                                                                                                                                                                                                                                                                                                                                                                                                                                                                                                                                                                                                                                                                                                                                                                                                                                                             |     | 2A      | 1 Bedroom      | Approx | 1,060  | sf           |
| 2D2 BedroomApprox1,347sf2E1 BedroomApprox1,121sf3rd3A1 BedroomApprox1,060sf3B1 BedroomApprox1,092sf3C1 BedroomApprox710sf3D2 BedroomApprox1,347sf3E1 BedroomApprox1,347sf3D2 BedroomApprox1,121sf4th4A2 BedroomApprox1,550sf4B2 BedroomApprox1,390sf4C2 BedroomApprox1,872sf                                                                                                                                                                                                                                                                                                                                                                                                                                                                                                                                                                                                                                                                                                                                                                                                                                                                                                                                                                                                                                                                                                                                                                                                                                                                                                                                                                                                                                                                                                                                                                                                                                                                                                                                                                                                                          |     | 2B      | 1 Bedroom      | Approx | 1,092  | sf           |
| 2E1 BedroomApprox1,121sf3rd3A1 BedroomApprox1,060sf3B1 BedroomApprox1,092sf3C1 BedroomApprox710sf3D2 BedroomApprox1,347sf3E1 BedroomApprox1,121sf4th                                                                                                                                                                                                                                                                                                                                                                                                                                                                                                                                                                                                                                                                                                                                                                                                                                                                                                                                                                                                                                                                                                                                                                                                                                                                                                                                                                                                                                                                                                                                                                                                                                                                                                                                                                                                                                                                                                                                                  |     | 2C      | 1 Bedroom      | Approx | 710    | sf           |
| 3rdImage: second se |     | 2D      | 2 Bedroom      | Approx | 1,347  | sf           |
| 3A1 BedroomApprox1,060sf3B1 BedroomApprox1,092sf3C1 BedroomApprox710sf3D2 BedroomApprox1,347sf3E1 BedroomApprox1,121sf4th                                                                                                                                                                                                                                                                                                                                                                                                                                                                                                                                                                                                                                                                                                                                                                                                                                                                                                                                                                                                                                                                                                                                                                                                                                                                                                                                                                                                                                                                                                                                                                                                                                                                                                                                                                                                                                                                                                                                                                             |     | 2E      | 1 Bedroom      | Approx | 1,121  | sf           |
| 3B1 BedroomApprox1,092sf3C1 BedroomApprox710sf3D2 BedroomApprox1,347sf3E1 BedroomApprox1,121sf4th                                                                                                                                                                                                                                                                                                                                                                                                                                                                                                                                                                                                                                                                                                                                                                                                                                                                                                                                                                                                                                                                                                                                                                                                                                                                                                                                                                                                                                                                                                                                                                                                                                                                                                                                                                                                                                                                                                                                                                                                     | 3rd |         |                |        |        |              |
| 3C1 BedroomApprox710sf3D2 BedroomApprox1,347sf3E1 BedroomApprox1,121sf4th                                                                                                                                                                                                                                                                                                                                                                                                                                                                                                                                                                                                                                                                                                                                                                                                                                                                                                                                                                                                                                                                                                                                                                                                                                                                                                                                                                                                                                                                                                                                                                                                                                                                                                                                                                                                                                                                                                                                                                                                                             |     | 3A      | 1 Bedroom      | Approx | 1,060  | sf           |
| 3D2 BedroomApprox1,347sf3E1 BedroomApprox1,121sf4th                                                                                                                                                                                                                                                                                                                                                                                                                                                                                                                                                                                                                                                                                                                                                                                                                                                                                                                                                                                                                                                                                                                                                                                                                                                                                                                                                                                                                                                                                                                                                                                                                                                                                                                                                                                                                                                                                                                                                                                                                                                   |     | 3B      | 1 Bedroom      | Approx | 1,092  | sf           |
| 3E1 BedroomApprox1,121sf4th                                                                                                                                                                                                                                                                                                                                                                                                                                                                                                                                                                                                                                                                                                                                                                                                                                                                                                                                                                                                                                                                                                                                                                                                                                                                                                                                                                                                                                                                                                                                                                                                                                                                                                                                                                                                                                                                                                                                                                                                                                                                           |     | 3C      | 1 Bedroom      | Approx | 710    | sf           |
| 4thAAAA4A2 BedroomApprox1,550 sf4B2 BedroomApprox1,390 sf4C2 BedroomApprox1,872 sf                                                                                                                                                                                                                                                                                                                                                                                                                                                                                                                                                                                                                                                                                                                                                                                                                                                                                                                                                                                                                                                                                                                                                                                                                                                                                                                                                                                                                                                                                                                                                                                                                                                                                                                                                                                                                                                                                                                                                                                                                    |     | 3D      | 2 Bedroom      | Approx | 1,347  | sf           |
| 4A2 BedroomApprox1,550sf4B2 BedroomApprox1,390sf4C2 BedroomApprox1,872sf                                                                                                                                                                                                                                                                                                                                                                                                                                                                                                                                                                                                                                                                                                                                                                                                                                                                                                                                                                                                                                                                                                                                                                                                                                                                                                                                                                                                                                                                                                                                                                                                                                                                                                                                                                                                                                                                                                                                                                                                                              |     | 3E      | 1 Bedroom      | Approx | 1,121  | sf           |
| 4B2 BedroomApprox1,390 sf4C2 BedroomApprox1,872 sf                                                                                                                                                                                                                                                                                                                                                                                                                                                                                                                                                                                                                                                                                                                                                                                                                                                                                                                                                                                                                                                                                                                                                                                                                                                                                                                                                                                                                                                                                                                                                                                                                                                                                                                                                                                                                                                                                                                                                                                                                                                    | 4th |         |                |        |        |              |
| 4C 2 Bedroom Approx 1,872 sf                                                                                                                                                                                                                                                                                                                                                                                                                                                                                                                                                                                                                                                                                                                                                                                                                                                                                                                                                                                                                                                                                                                                                                                                                                                                                                                                                                                                                                                                                                                                                                                                                                                                                                                                                                                                                                                                                                                                                                                                                                                                          |     | 4A      | 2 Bedroom      | Approx | 1,550  | sf           |
|                                                                                                                                                                                                                                                                                                                                                                                                                                                                                                                                                                                                                                                                                                                                                                                                                                                                                                                                                                                                                                                                                                                                                                                                                                                                                                                                                                                                                                                                                                                                                                                                                                                                                                                                                                                                                                                                                                                                                                                                                                                                                                       |     | 4B      | 2 Bedroom      | Approx | 1,390  | sf           |
| TOTAL (NET RENTABLE) 15.472 sf estimat                                                                                                                                                                                                                                                                                                                                                                                                                                                                                                                                                                                                                                                                                                                                                                                                                                                                                                                                                                                                                                                                                                                                                                                                                                                                                                                                                                                                                                                                                                                                                                                                                                                                                                                                                                                                                                                                                                                                                                                                                                                                |     | 4C      | 2 Bedroom      | Approx | 1,872  | sf           |
|                                                                                                                                                                                                                                                                                                                                                                                                                                                                                                                                                                                                                                                                                                                                                                                                                                                                                                                                                                                                                                                                                                                                                                                                                                                                                                                                                                                                                                                                                                                                                                                                                                                                                                                                                                                                                                                                                                                                                                                                                                                                                                       | TOT | AL      | (NET RENTABLE) |        | 15,472 | sf estimated |