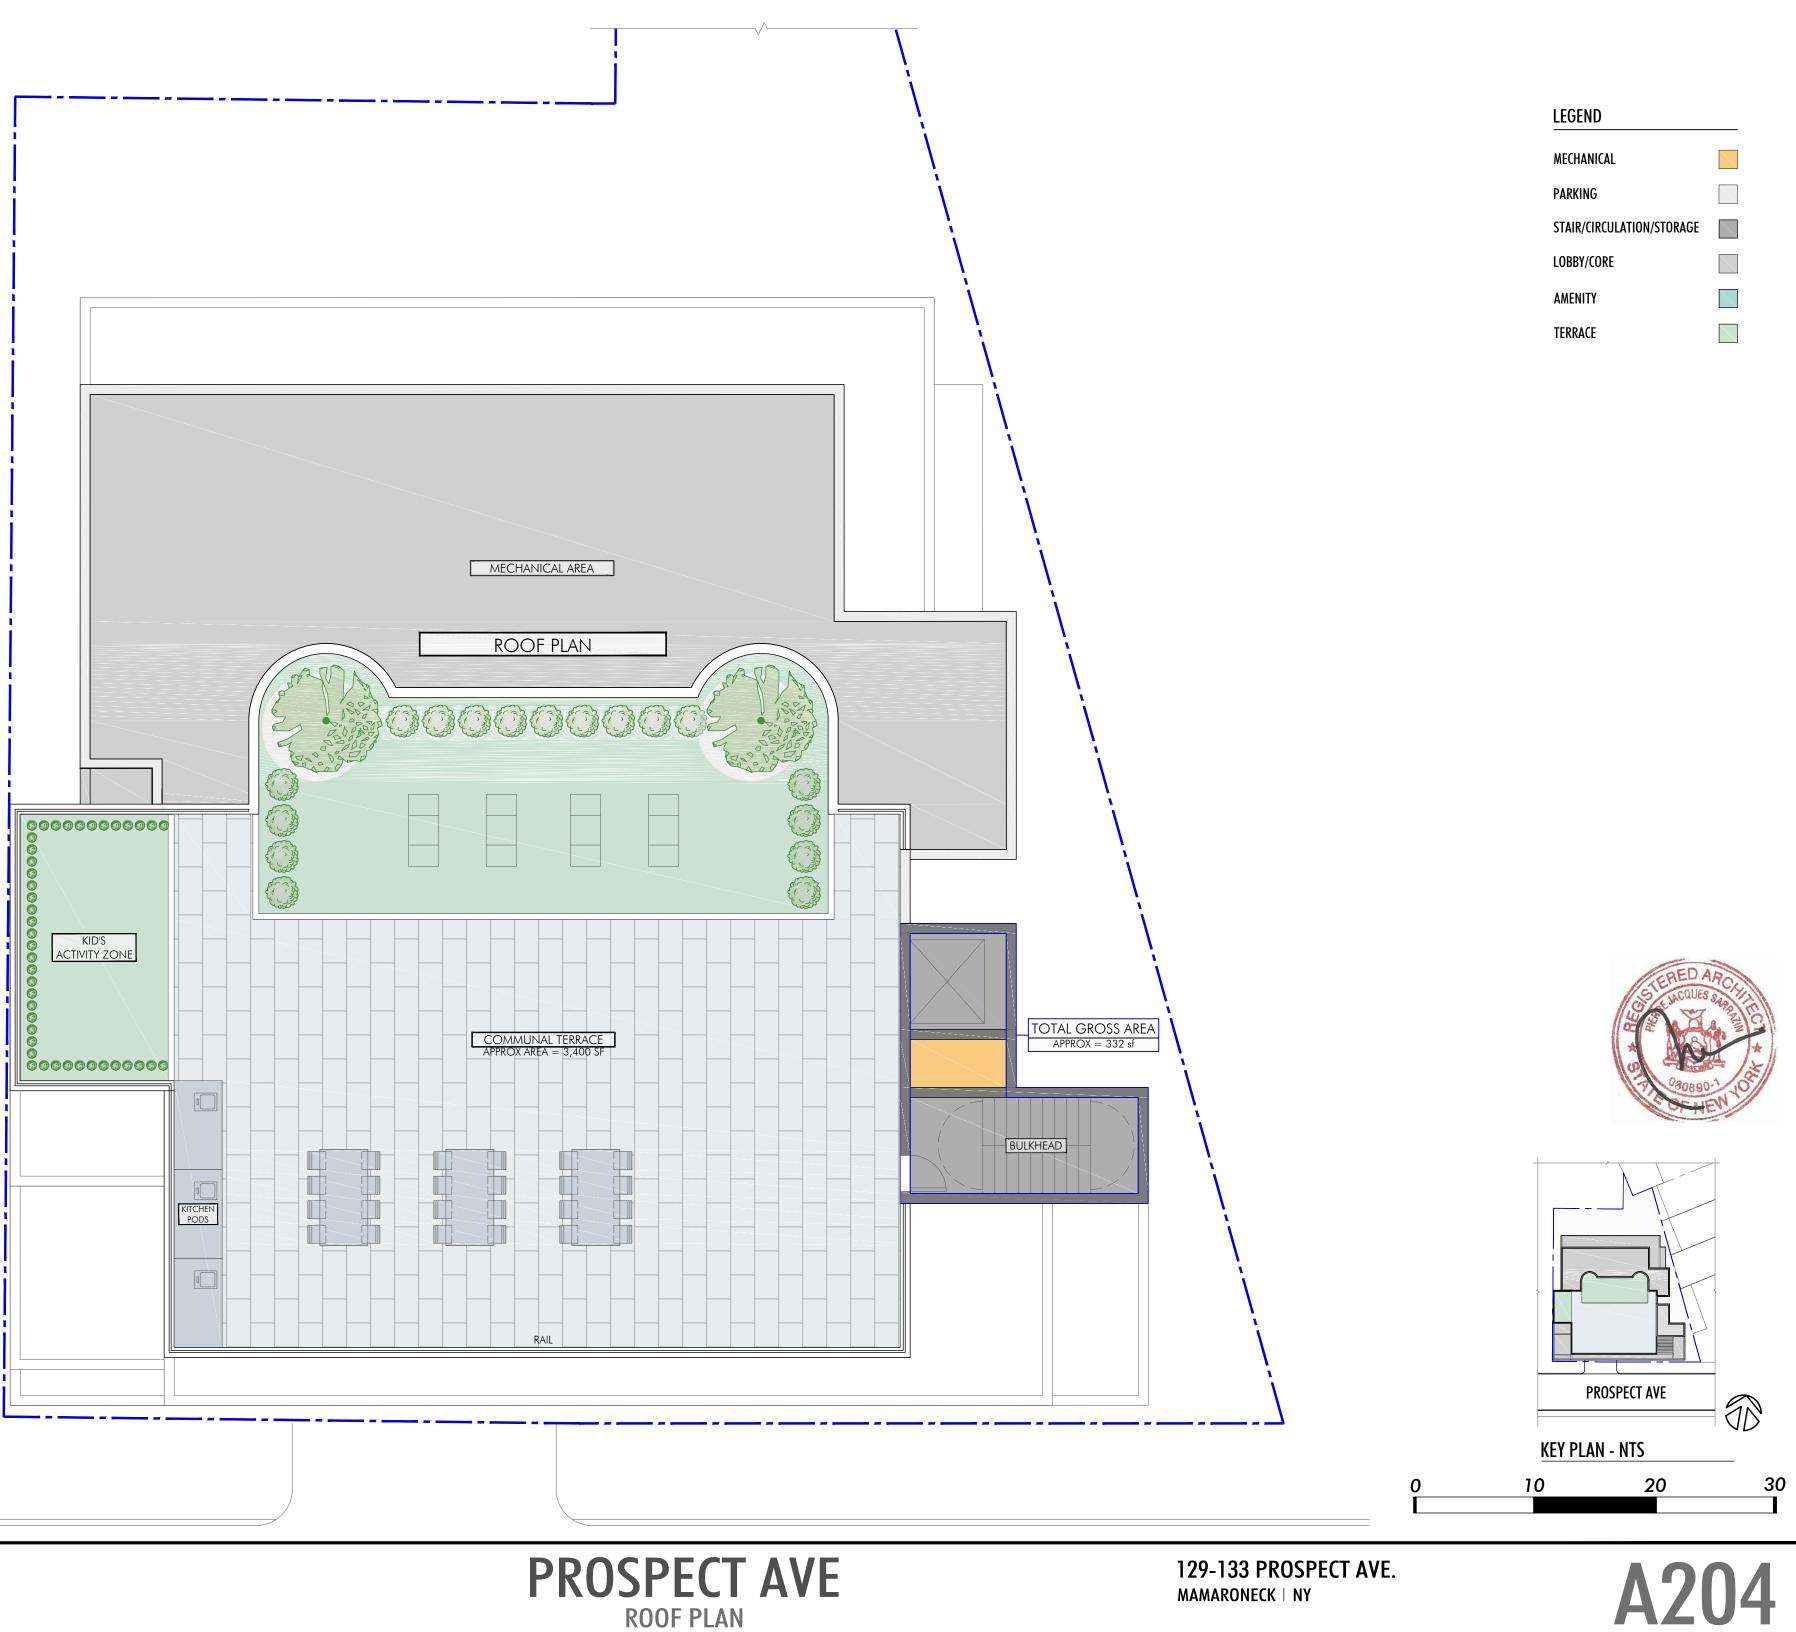

*REV 15* 

**ROOF PLAN** 

MAMARONECK | NY

| Zoning Data         |                        |                      |                 |          |
|---------------------|------------------------|----------------------|-----------------|----------|
|                     | Existing               | Allowable/Required   | Proposed        | Note     |
|                     |                        |                      |                 |          |
| Zone                | C-2                    |                      |                 | Conforms |
| Lot Area            |                        |                      |                 |          |
| Lot 1 and Lot 2     | 10,324 SF              | 40,000 SF max        | 10,324 SF       | Conforms |
| Use                 |                        | Multi Family         | Multi Family    | Conforms |
| Stories             | 3 Stories              | 4 Stories            | 4 Stories       | Conforms |
| Building Height     |                        | 40'-0" max           | 39'-10"         | Conforms |
| Setbacks            | more than 45 feet to   | o residential zone   |                 |          |
| Front               |                        | 0'-0''               | 0'-0''          | Conforms |
| Side                |                        | 0'-0''               | 0'-0''          | Conforms |
| Rear                |                        | 0'-0''               | 0'-0''          | Conforms |
| FAR                 |                        | 2.0 FAR              | 2.0 FAR         | Conforms |
|                     |                        | 20,648 SF            | 20,640 SF       | Conforms |
| 50'-0" Setback to n | nean high water line c | of Long Island Sound | approx 330 feet | Conforms |
| Distance to AE Flo  | od Zone                |                      | approx 575 feet | Conforms |
| Affordable Units    |                        | 2 required           | 2 provided      | Conforms |
| Property in NOT w   | ithin the TOD Overlay  |                      |                 | Conforms |
| At least 5 resident | ial units required     |                      | 13 provided     | Conforms |