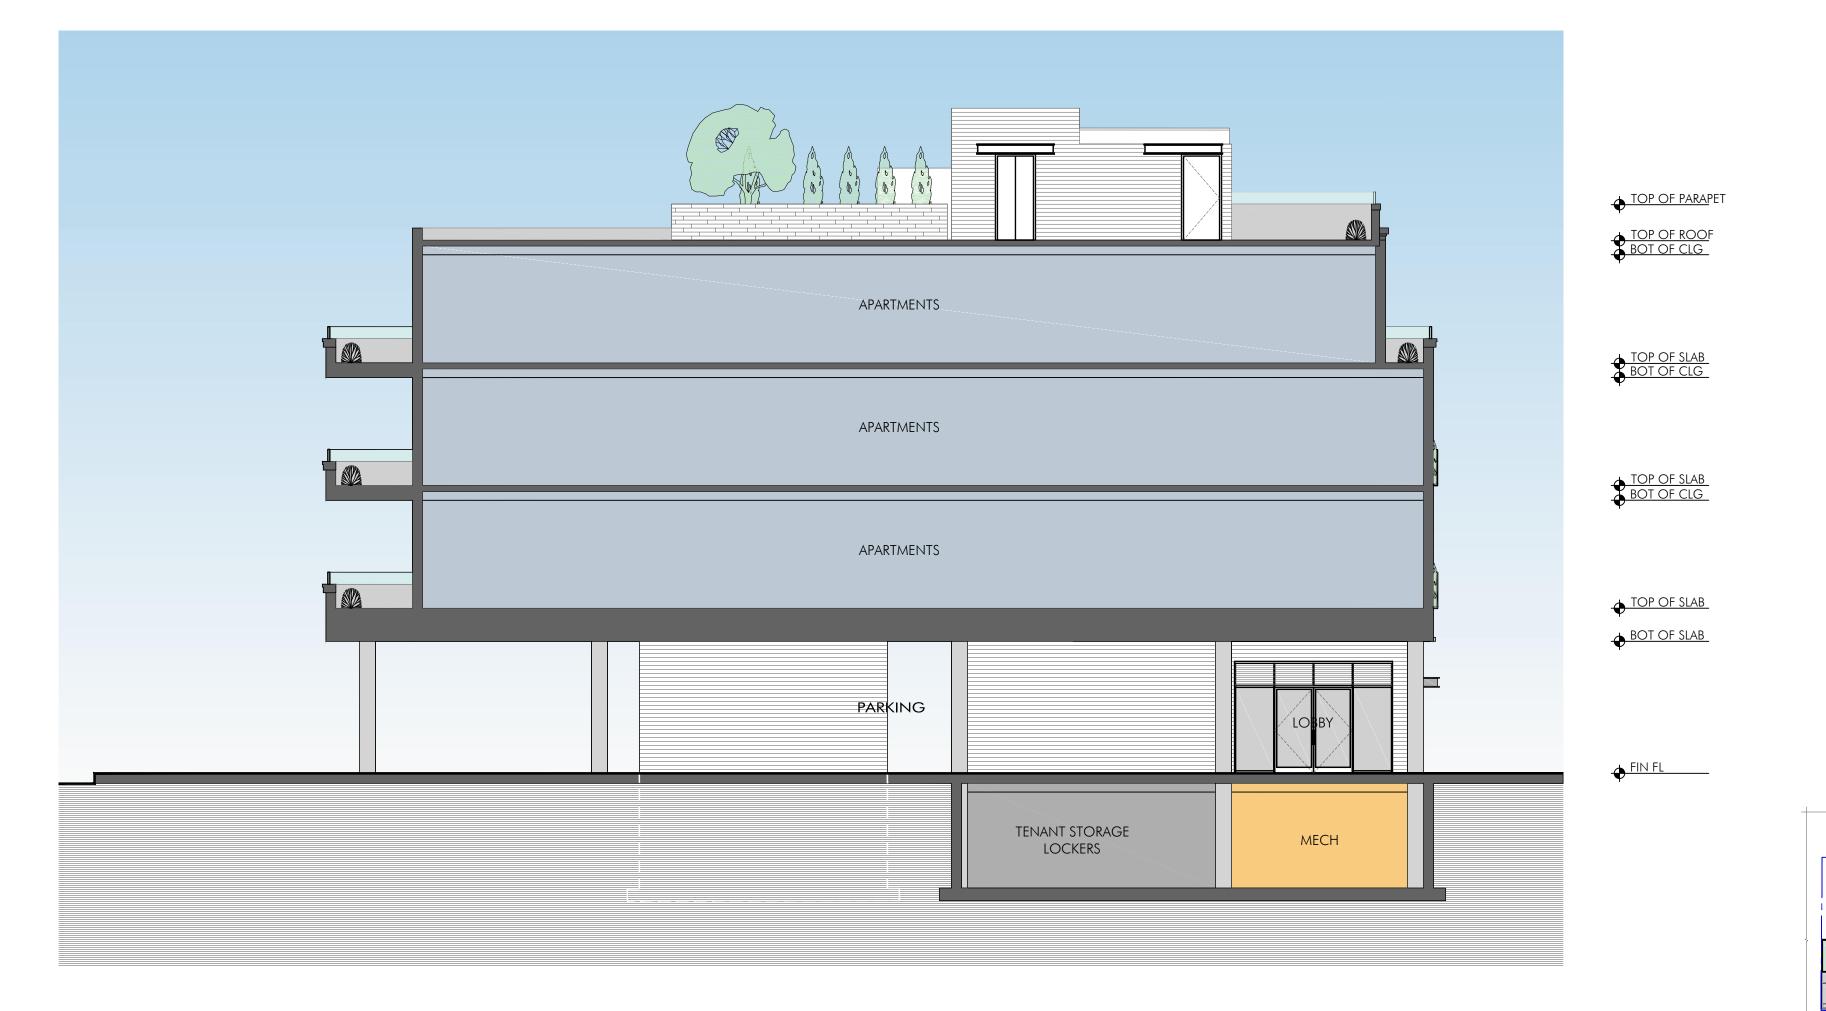

# A220

129-133 PROSPECT AVE. MAMARONECK | NY **A700** *REV 15* 

129-133 PROSPECT AVE. MAMARONECK | NY

A702 *REV 15* 

**PROSPECT AVE EXTERIOR NORTH ELEVATION** 

KEY PLAN - NTS

129-133 PROSPECT AVE. MAMARONECK | NY