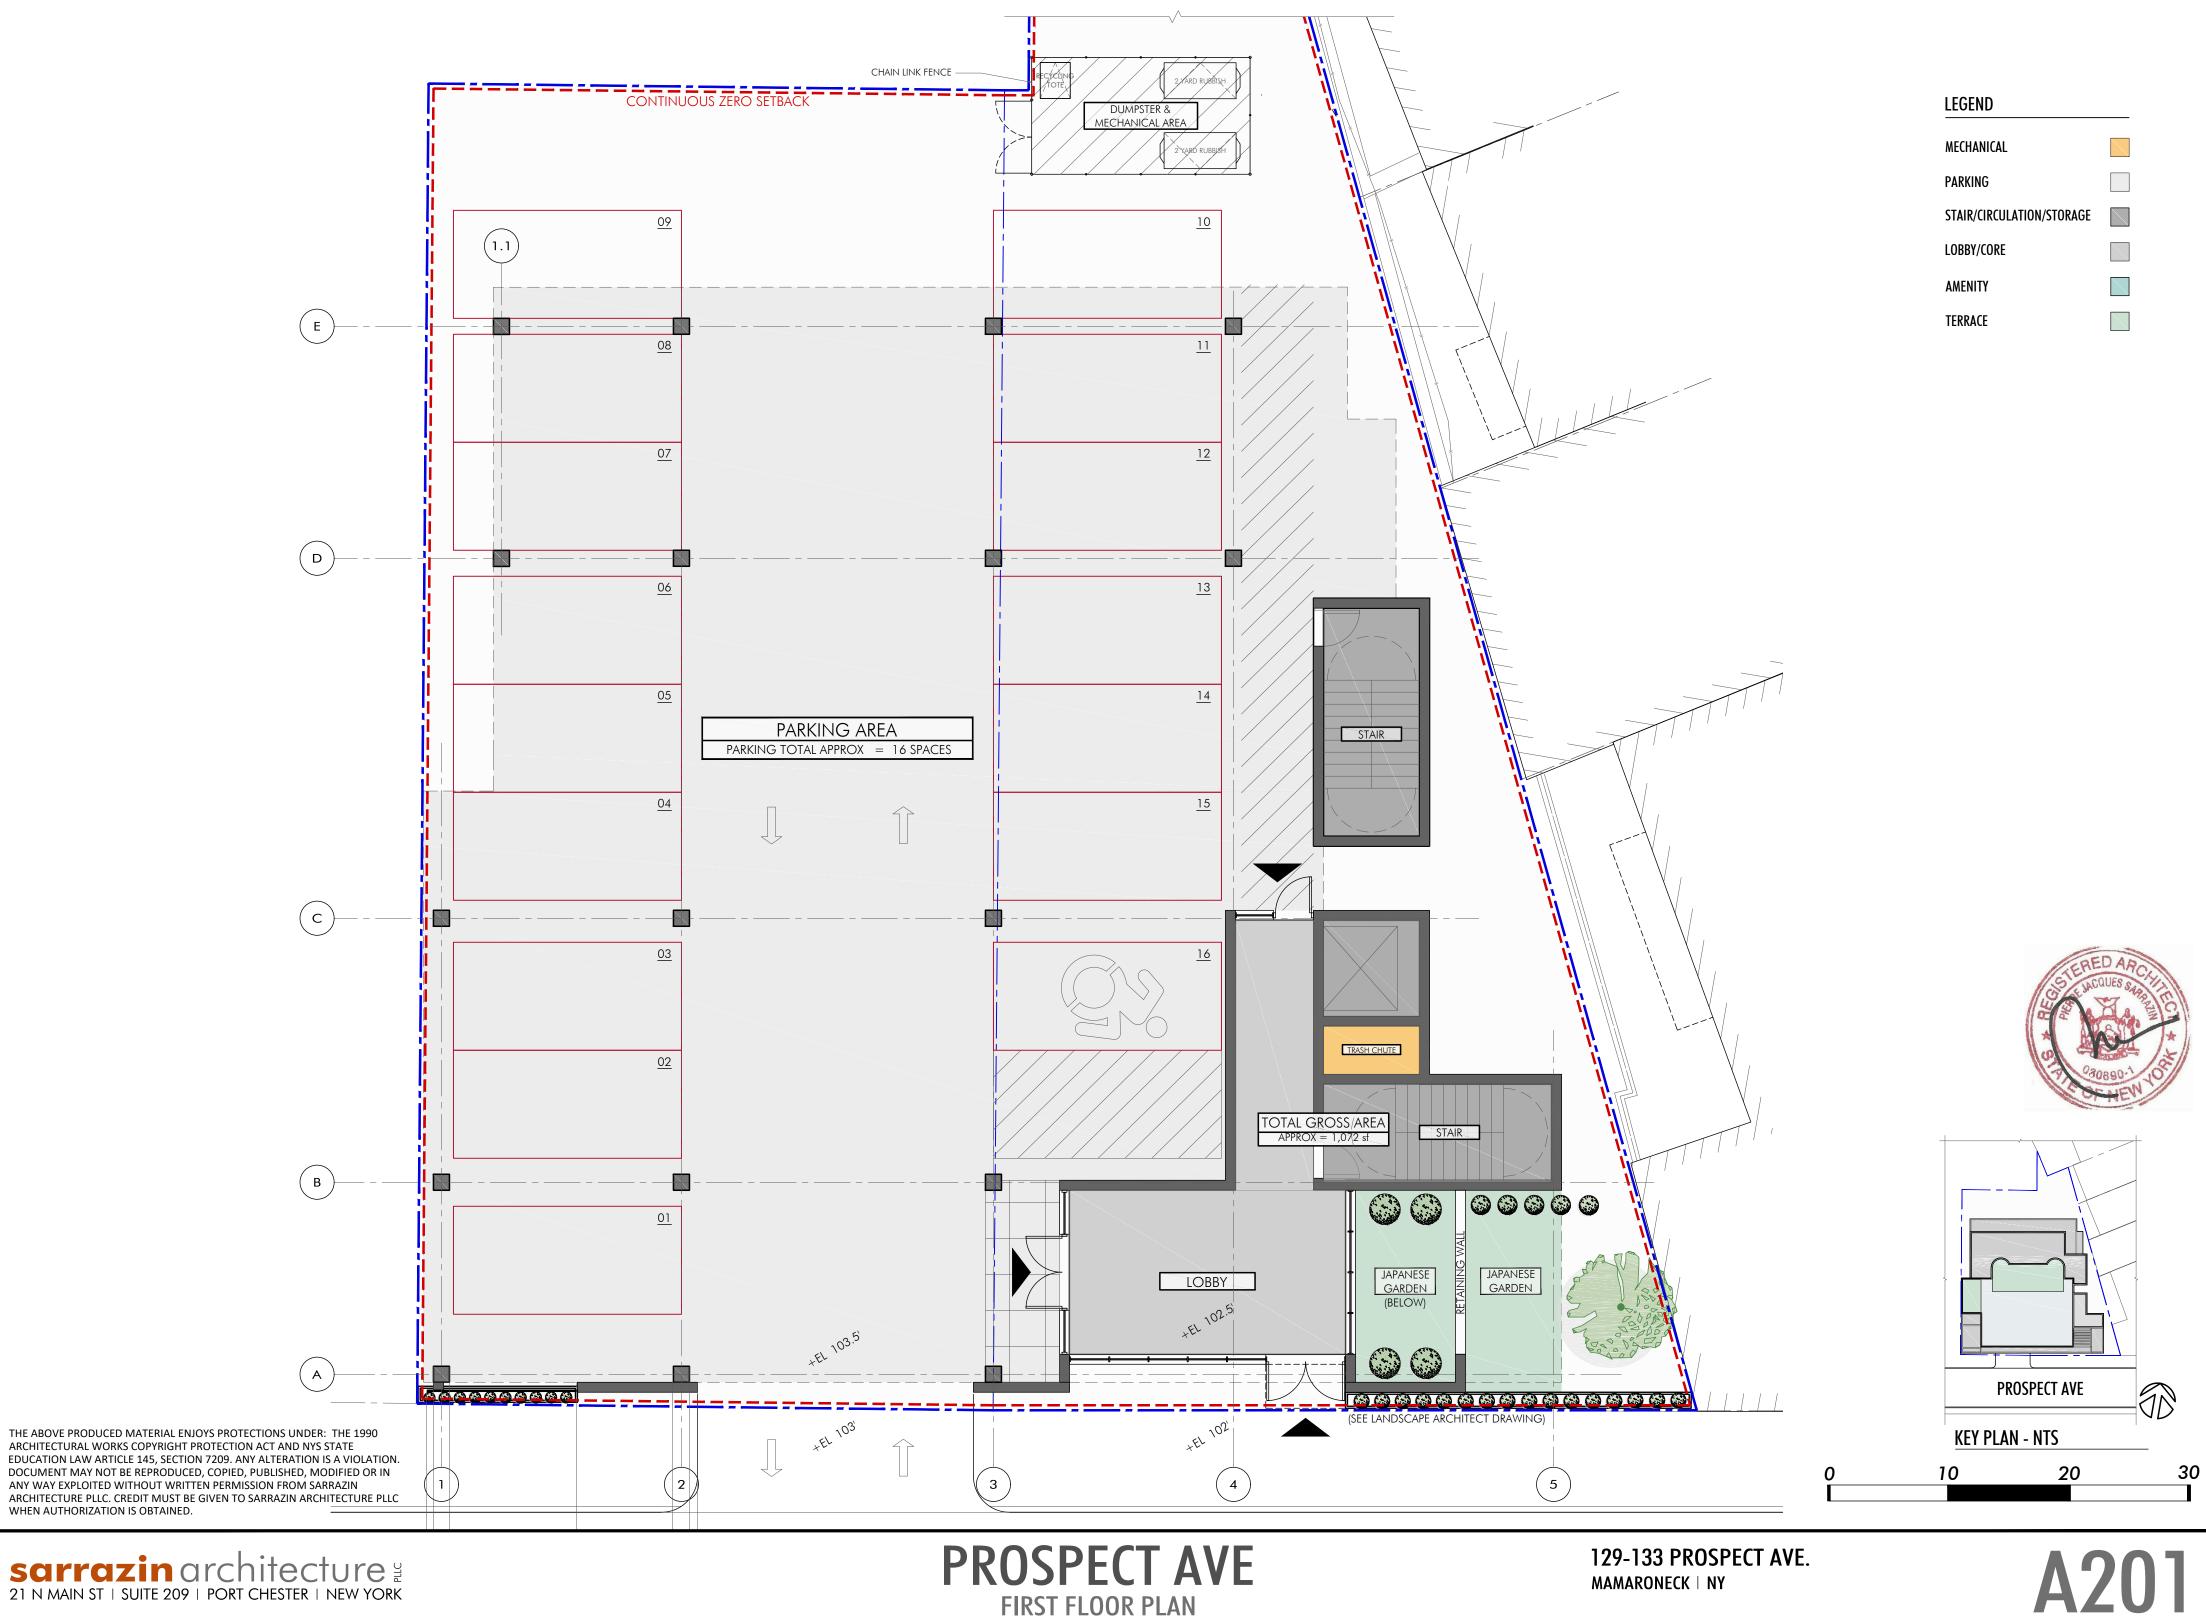

Sarrazin architecture

Sarrazin architecture

FIRST FLOOR PLAN

Sarrazin architecture

*REV 15* 

Sarrazin architecture

MAMARONECK | NY

Sarrazin architecture

| Par  | rking and Unit | S       |                        |          |                           |                    |          |
|------|----------------|---------|------------------------|----------|---------------------------|--------------------|----------|
| Unit | ts             |         |                        |          | required                  | proposed/provided  |          |
|      | 1 Bedroom      | 1 space | e per unit             | 8 units  | 8 Spaces required         |                    |          |
|      | 2 Bedroom      | 1 space | e + 1/2 for additional | 5 units  | 7.5 Spaces required       |                    |          |
|      |                | TOTAL   |                        | 13 Units | 15.5 = 16 Spaces required | 16 spaces provided | conforms |
| Affo | ordable        |         |                        |          |                           |                    |          |
|      |                |         |                        |          | 2 required FAHU units     |                    |          |
|      |                |         |                        |          | 11 Market Rate            |                    | conforms |