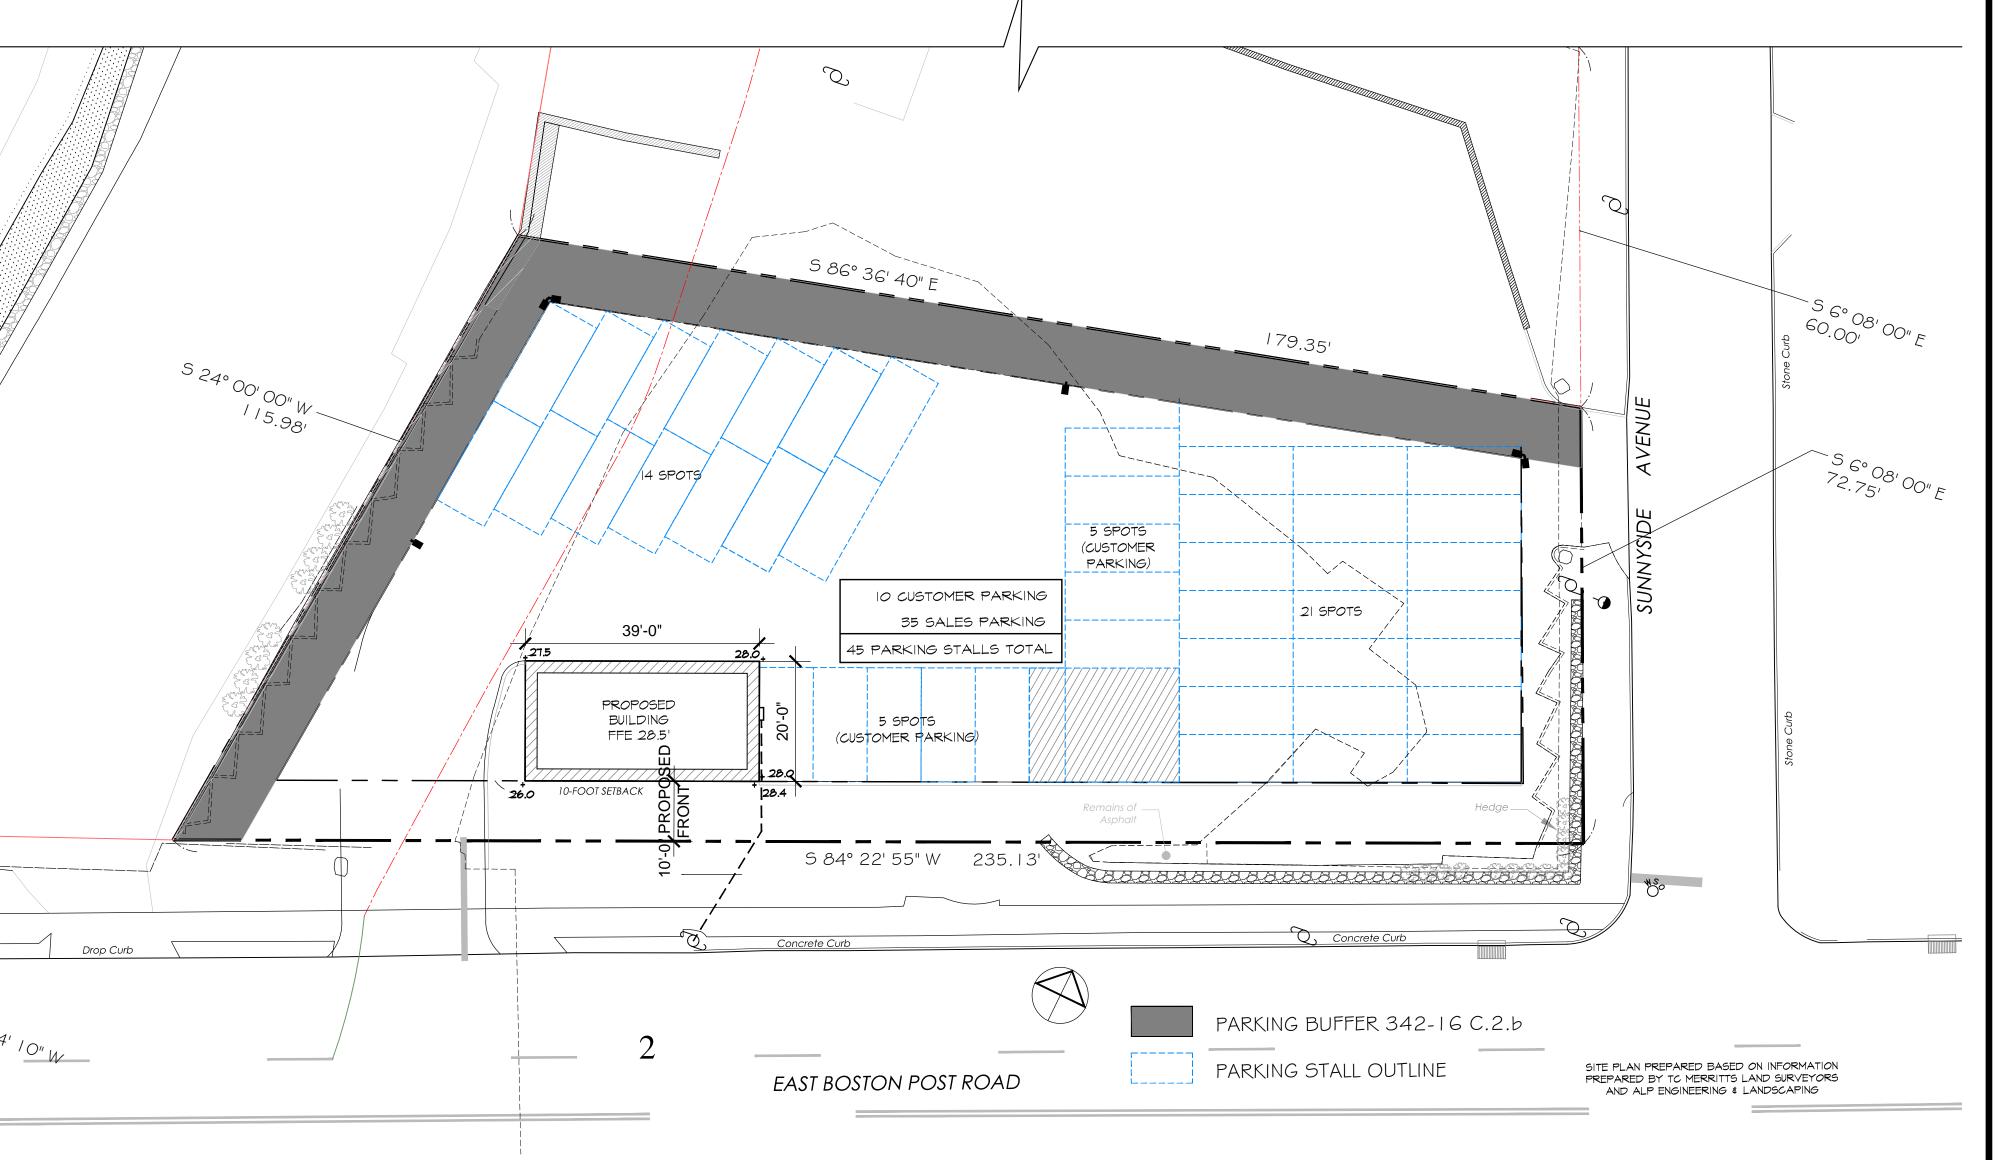

Our office has reviewed the prior approvals of the adjacent Toyota City properties: 1305 East Boston Post Road received Special Permit approval in October of 2017 and 1312 East Boston Post Road received Special Permit approval in June of 2015 both of which appear to have no term limit on the approvals. Our client has elected to keep the approvals of the properties independent of one another. Therefore, we respectfully submit herewith an updated Sheet T-100: Proposed Layout designating the 10 required off-street parking spaces.

### PROJECT INFORMATION

| 1258 EAST BOSTON POST ROAD |  |
|----------------------------|--|
| CI - GENERAL COMMERCIAL    |  |

| OT OLIVE OO       |                |           |              |
|-------------------|----------------|-----------|--------------|
| FLOOD ZONE N/A    |                |           |              |
|                   | REQUIRED       | EXISTING  | PROPOSED     |
| LOT AREA          | N/A            | 20230 SF  | 20230 SF     |
| WIDTH             | 50'            | 235'      | 235'         |
| ALLOWED FAR (.08) | .8             | 16,184SF  | +/-750SF     |
| EXISTING FAR      | -              | O sf      |              |
| REMAINING FAR     | -              | 16,184 sf |              |
| SPEC. DISTANCE    | 100' (wetland) | -         | +/-750SF     |
| FRONT S.B.        | 10'            | 1         | 10'-0"       |
| REAR S.B.         | 45'            | -         | 63'-0"       |
| SHORT SIDE S.B.   | N/R            | -         | 1            |
| BOTH SIDE S.B.    | N/R            | -         | 1            |
| HEIGHT            | 40' / 3 ST.    | -         | 15'/   STORY |

<sup>\*</sup> ALL NUMBERS TO BE VERIFIED WITH DIGITAL SURVEY

EXISTING PHOTO @ CORNER OF BPR & SUNNYSIDE (EXISTING STONE RETAINING WALL TO REMAIN)

PROPOSED SITE DEVELOPMENT

SCALE 1:15

<u>CONSULTANTS</u>

ALP ENGINEERING & LANDSCAPE ARCHITECTURE

DRAWING TITLE

PROPOSED LAYOUT

| PROJECT ARCHITECT REX B. GEDNEY | PROJECT  | * 3937-1<br>AS NOTED |
|---------------------------------|----------|----------------------|
|                                 | DATE:    | 7/31/2020            |
|                                 | DRAWN:   | DJD                  |
|                                 | CHECKED: | R.B.G.               |
|                                 |          | -100                 |
| CAD FILE:                       |          | 100                  |
| X-REF:                          |          |                      |