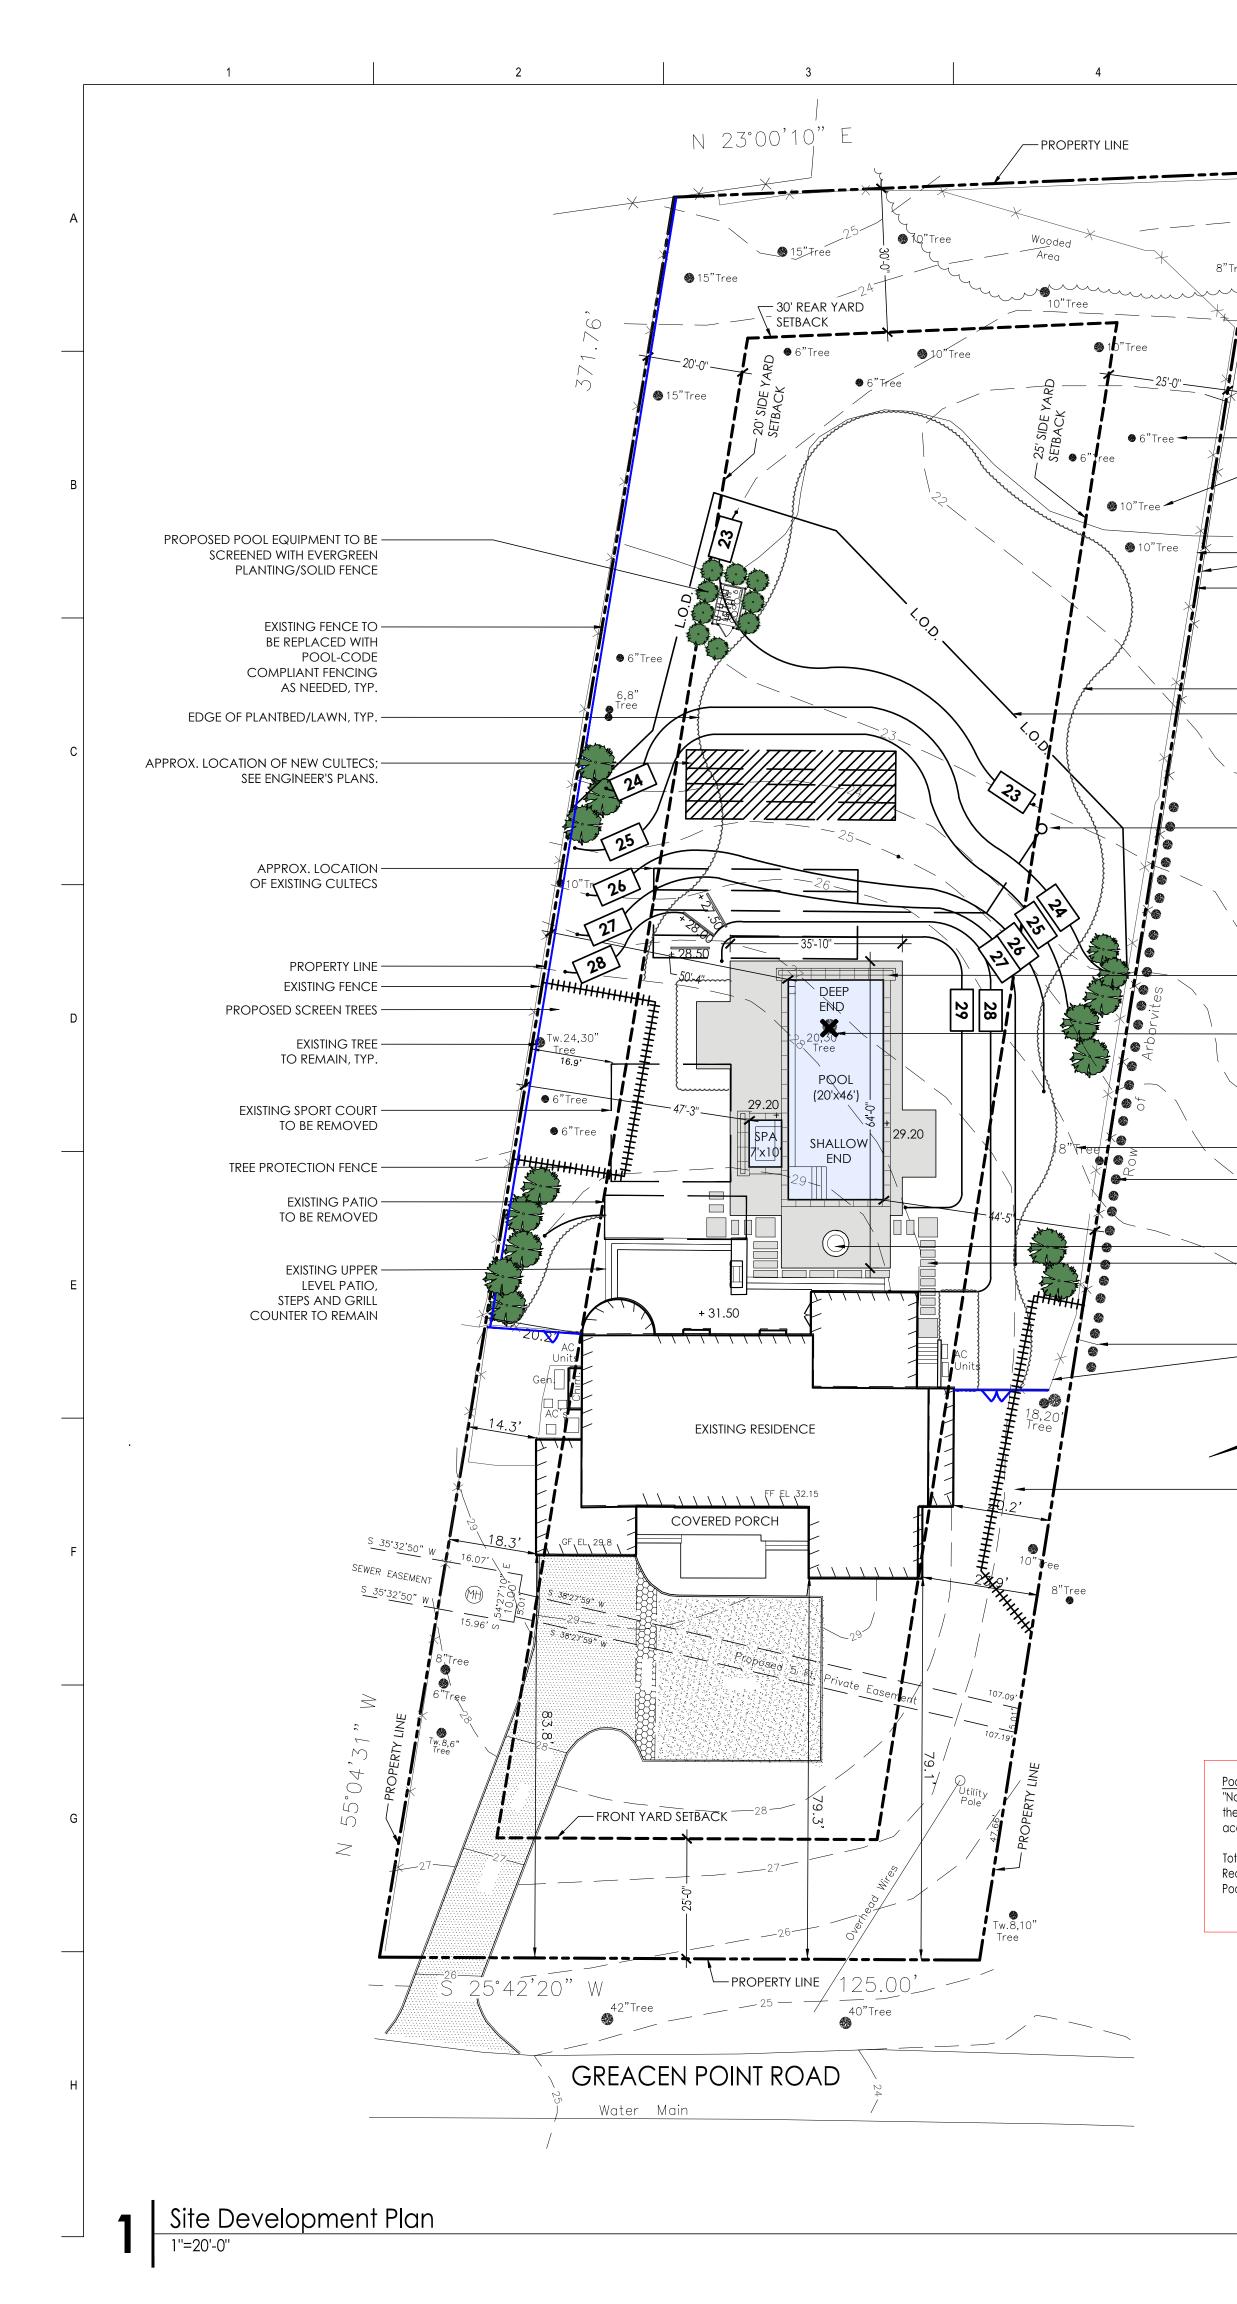

## 6 7 5 8

- PROPOSED POOL AND SPA TO HAVE AUTOMATIC SAFETY COVERS - TREE REMOVAL

- PROPOSED SCREEN TREES - EXISTING EVERGREEN HEDGE

- PROPOSED GAS FIRE TABLE - PROPOSED STEPSTONE PATH

- EXISTING FENCE TO REMAIN, TYP.

- TREE PROTECTION FENCE

1X6 TOP CEDAR -CROSS PIECE 1X4 CEDAR

5X5 CEDAR POSTS

BE APPROVED BY

3/4" NAILER WITH

1X6 V-GROOVE

CEDAR BOARDS

1''X4'' CEDAR

CROSS PIECE

SUBGRADE

FOOTING

FINISH GRADE ·

UNDISTURBED OR

EXTEND POST 24" BELOW FINISH GRADE

WELL-COMPACTED

WELL-TAMPED GRAVEL

(¾" x 5" ACTUAL SIZE)

CHAMFERED EDGE

WITH WOOD CAP, TO

CROSS PIECE

L.A./OWNER

| ZONING TABLE / SETBACK REQUIREMENTS |            |          |                  |          |                 |          |           |          |
|-------------------------------------|------------|----------|------------------|----------|-----------------|----------|-----------|----------|
|                                     | FRONT YARD |          | LESSER SIDE YARD |          | 2ND SIDE YARD * |          | REAR YARD |          |
| ITEM                                | ALLOWED    | PROPOSED | ALLOWED          | PROPOSED | ALLOWED         | PROPOSED | ALLOWED   | PROPOSED |
| SWIMMING POOL                       | n/a        | n/a      | 20'-0''          | 50'-4''  | 25'-0''         | 44'-5''  | 30'-0''   | 169'-1"  |
| SPA                                 | n/a        | n/a      | 20'-0''          | 47'-3''  | 25'-0''         | 67'-11'' | 30'-0''   | 193'-11" |

Zoning Table 

Vicinity Map NTS

Existing Conditions Looking Northwest

Existing Conditions Photos

Existing Chain Link Fencing

Pool Code 300-3 C. (Village of Mamaroneck) "No pool shall occupy more than 40% of the area of the rear yard, exclusive of all garages or other accessory structures located in such area."

Rear Yard Area: 29,538 SF Pool Area:

Total Site Acreage: 45,602 SF (1.04 Acres) 990 SF (3.3% of Rear Yard)

Proposed Solid Wood Fencing - 6'-0" H

Fencing

- within 6' of rear property line.

- premises or public street.
- or field exists.

9

LEGEND

Proposed Chain Link Fencing - 4'-0" H

<sup>ale:</sup> As Noted

Issue Date: 6/10/2021

COPYRIGHT 2021 ALL RIGHTS RESERVED SEAN JANCSKI LANDSCAPE ARCHITECTS

Unauthorized alteration to this drawing is a violation of the New York and Connecticut education law. Only