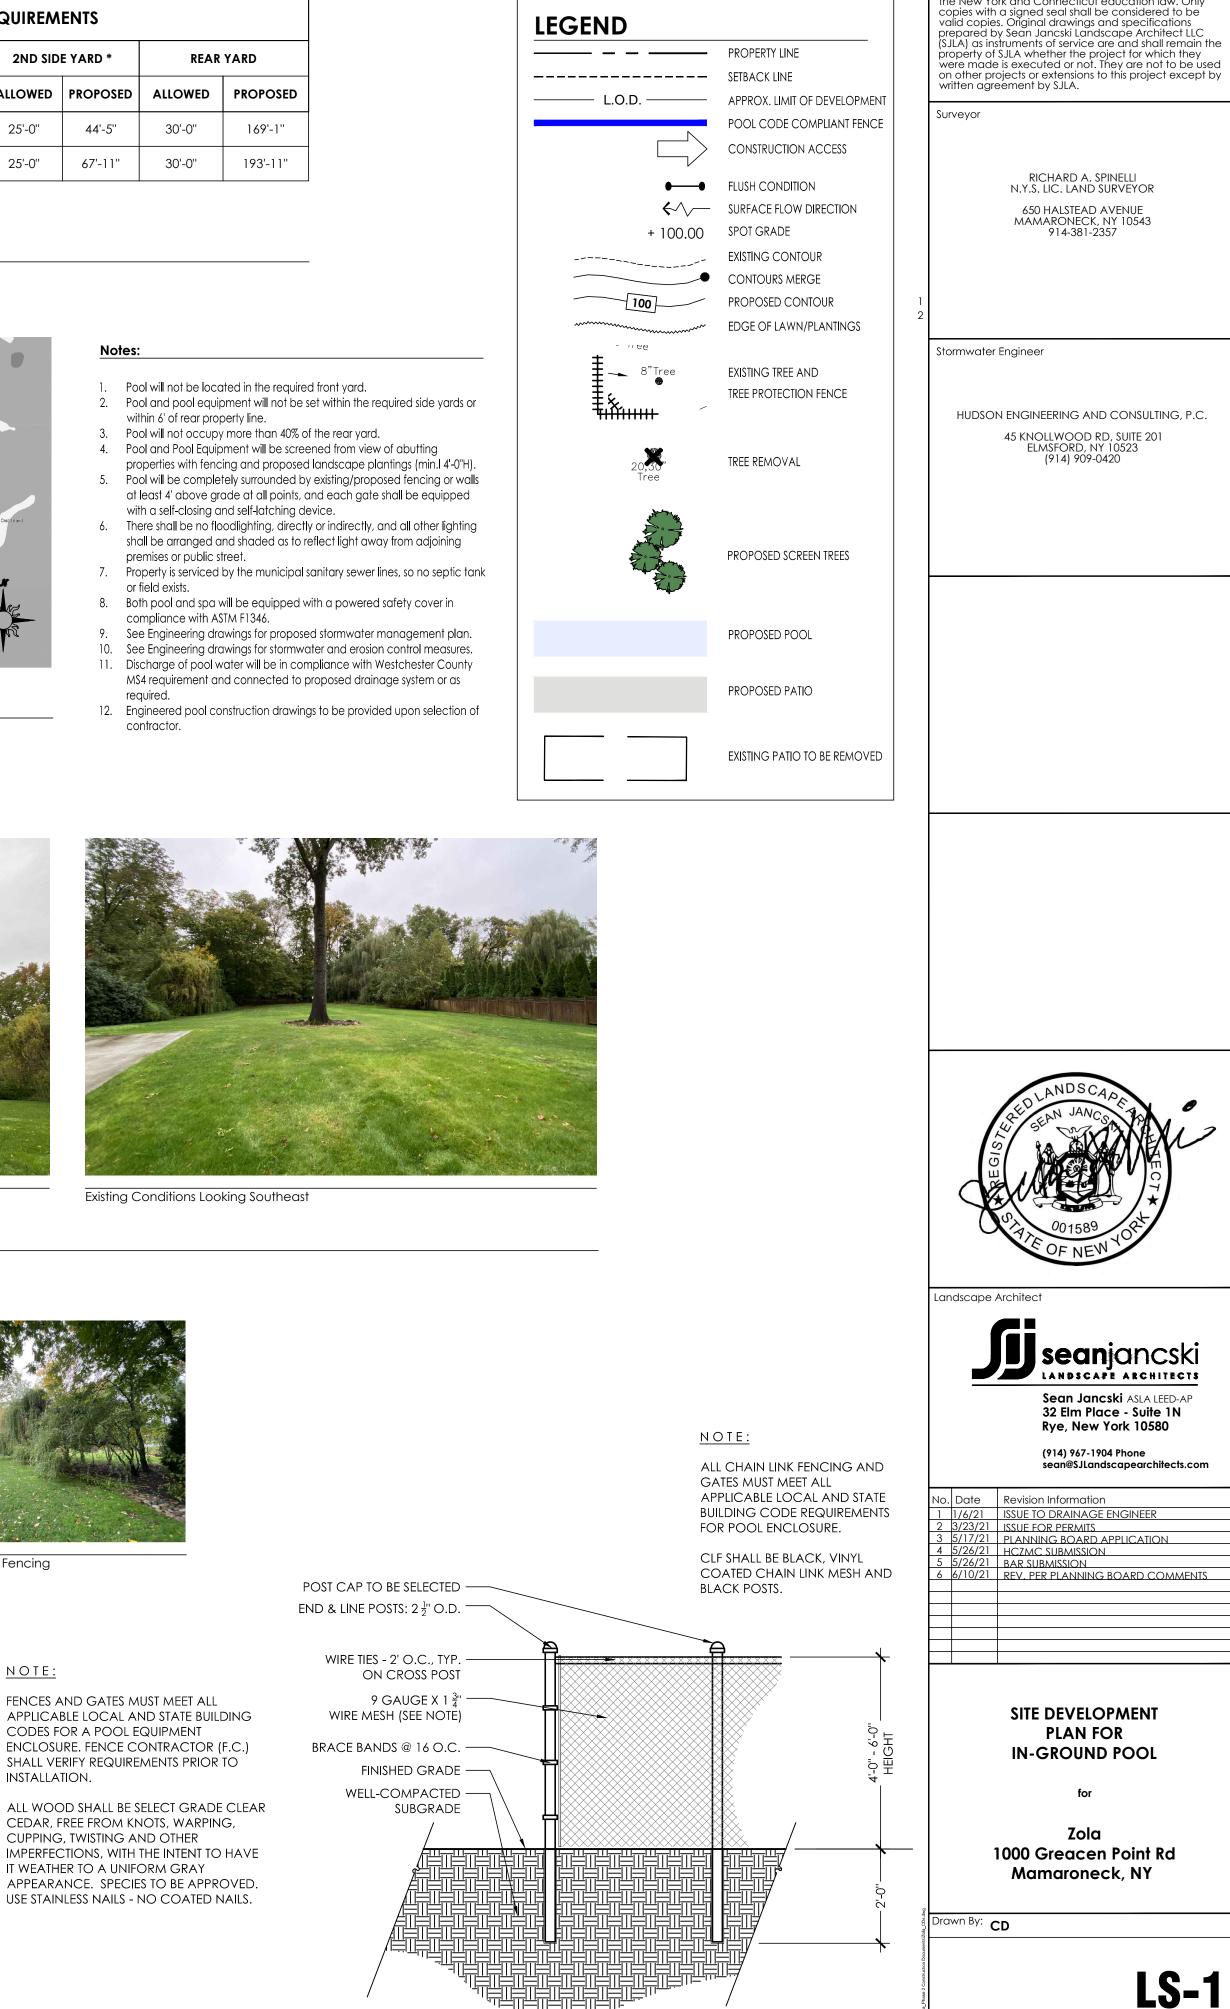

(¾" x 5" ACTUAL SIZE)

CHAMFERED EDGE

WITH WOOD CAP, TO

CROSS PIECE

L.A./OWNER

| ZONING TABLE / SETBACK REQUIREMENTS |            |          |                  |          |                 |          |           |          |
|-------------------------------------|------------|----------|------------------|----------|-----------------|----------|-----------|----------|
|                                     | FRONT YARD |          | LESSER SIDE YARD |          | 2ND SIDE YARD * |          | REAR YARD |          |
| ITEM                                | ALLOWED    | PROPOSED | ALLOWED          | PROPOSED | ALLOWED         | PROPOSED | ALLOWED   | PROPOSED |
| SWIMMING POOL                       | n/a        | n/a      | 20'-0''          | 50'-4''  | 25'-0''         | 44'-5''  | 30'-0''   | 169'-1"  |
| SPA                                 | n/a        | n/a      | 20'-0''          | 47'-3''  | 25'-0''         | 67'-11'' | 30'-0''   | 193'-11" |

Zoning Table 

Vicinity Map NTS

Existing Conditions Looking Northwest

Existing Conditions Photos

Existing Chain Link Fencing

Pool Code 300-3 C. (Village of Mamaroneck) "No pool shall occupy more than 40% of the area of the rear yard, exclusive of all garages or other accessory structures located in such area."

Rear Yard Area: 29,538 SF Pool Area:

Total Site Acreage: 45,602 SF (1.04 Acres) 990 SF (3.3% of Rear Yard)

Proposed Solid Wood Fencing - 6'-0" H

Fencing

- within 6' of rear property line.

- premises or public street.
- or field exists.

9

LEGEND

Proposed Chain Link Fencing - 4'-0" H

<sup>ale:</sup> As Noted

Issue Date: 6/10/2021

COPYRIGHT 2021 ALL RIGHTS RESERVED SEAN JANCSKI LANDSCAPE ARCHITECTS

Unauthorized alteration to this drawing is a violation of the New York and Connecticut education law. Only