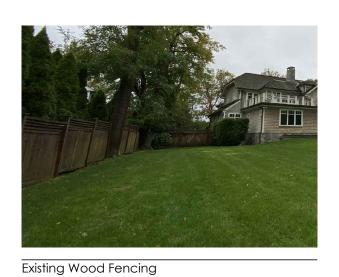

Rear Yard Area: 29,538 SF Pool Area:

Total Site Acreage: 45,602 SF (1.04 Acres) 990 SF (3.3% of Rear Yard)

Proposed Solid Wood Fencing - 6'-0" H

Fencing

- within 6' of rear property line.

- premises or public street.
- or field exists.