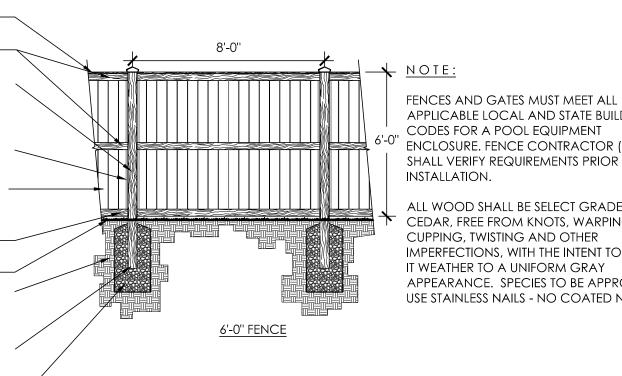

- TREE PROTECTION FENCE

1X6 TOP CEDAR -CROSS PIECE 1X4 CEDAR

5X5 CEDAR POSTS

BE APPROVED BY

3/4" NAILER WITH

1X6 V-GROOVE

CEDAR BOARDS

1''X4'' CEDAR

CROSS PIECE

SUBGRADE

FOOTING

FINISH GRADE ·

UNDISTURBED OR

EXTEND POST 24" BELOW FINISH GRADE

WELL-COMPACTED

WELL-TAMPED GRAVEL

(¾" x 5" ACTUAL SIZE)

CHAMFERED EDGE

WITH WOOD CAP, TO

CROSS PIECE

L.A./OWNER

| ZONING TABLE / SETBACK REQUIREMENTS |            |          |                  |          |                 |          |           |          |
|-------------------------------------|------------|----------|------------------|----------|-----------------|----------|-----------|----------|
|                                     | FRONT YARD |          | LESSER SIDE YARD |          | 2ND SIDE YARD * |          | REAR YARD |          |
| ITEM                                | ALLOWED    | PROPOSED | ALLOWED          | PROPOSED | ALLOWED         | PROPOSED | ALLOWED   | PROPOSED |
| SWIMMING POOL                       | n/a        | n/a      | 20'-0''          | 50'-4''  | 25'-0''         | 44'-5''  | 30'-0''   | 169'-1"  |
| SPA                                 | n/a        | n/a      | 20'-0''          | 47'-3''  | 25'-0''         | 67'-11'' | 30'-0''   | 193'-11" |