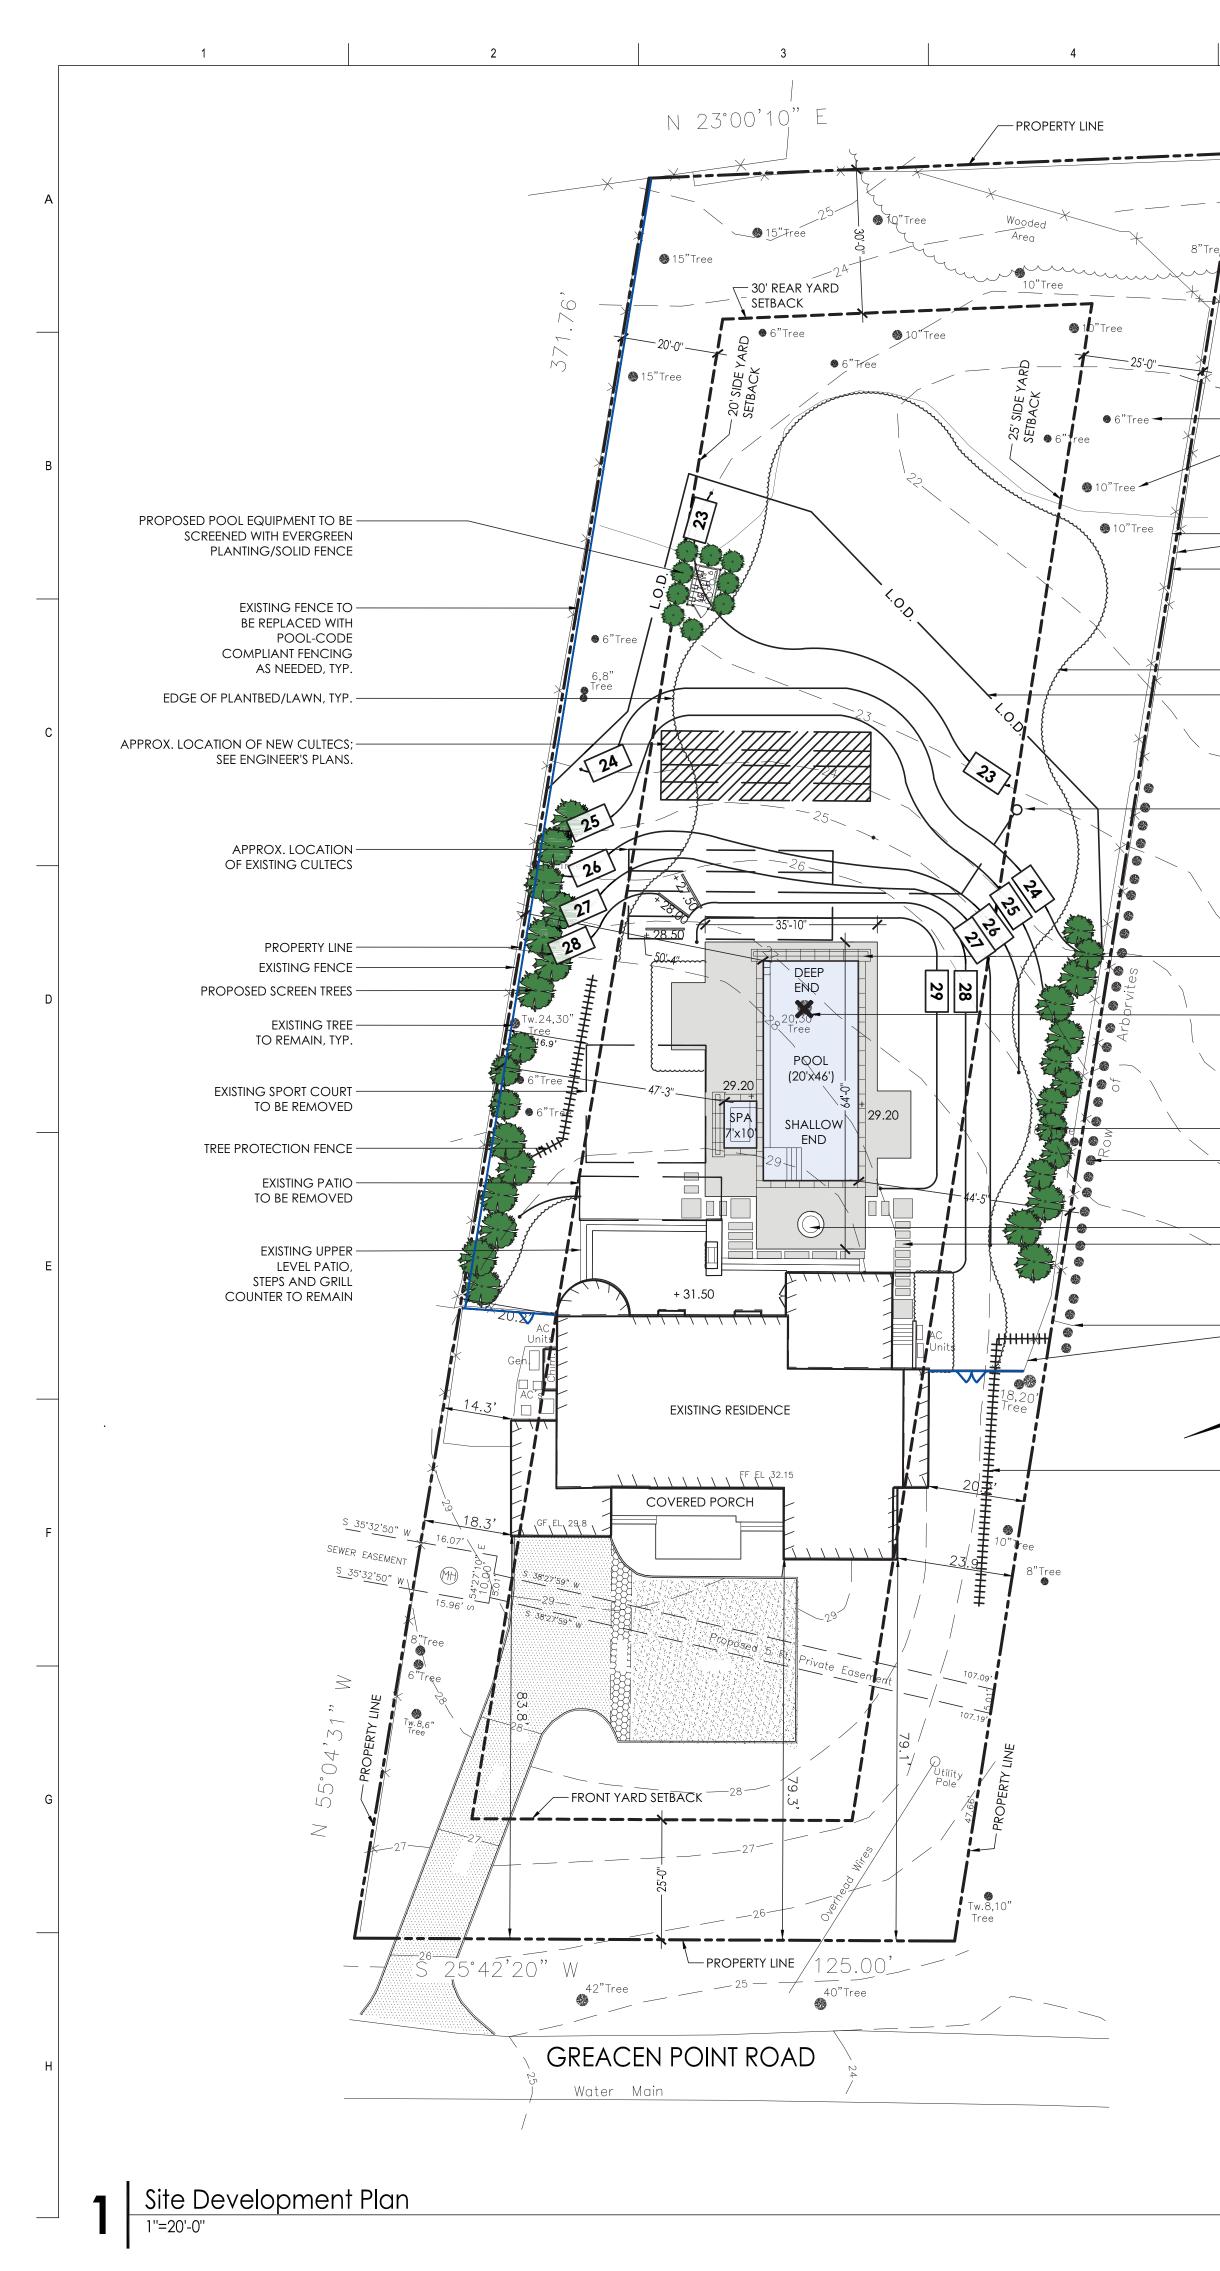

## 6 7 5 8

- PROPOSED SCREEN TREES - EXISTING EVERGREEN HEDGE

- PROPOSED GAS FIRE TABLE - PROPOSED STEPSTONE PATH

- EXISTING FENCE TO REMAIN, TYP.

- TREE PROTECTION FENCE

| ZONING TABLE / SETBACK REQUIREMENTS |            |          |                  |          |                 |          |           |           |
|-------------------------------------|------------|----------|------------------|----------|-----------------|----------|-----------|-----------|
|                                     | FRONT YARD |          | LESSER SIDE YARD |          | 2ND SIDE YARD * |          | REAR YARD |           |
| ITEM                                | ALLOWED    | PROPOSED | ALLOWED          | PROPOSED | ALLOWED         | PROPOSED | ALLOWED   | PROPOSED  |
| SWIMMING POOL                       | n/a        | n/a      | 20'-0''          | 50'-4''  | 25'-0''         | 44'-5''  | 30'-0''   | 169'-1''  |
| SPA                                 | n/a        | n/a      | 20'-0''          | 47'-3''  | 25'-0''         | 67'-11'' | 30'-0''   | 193'-11'' |