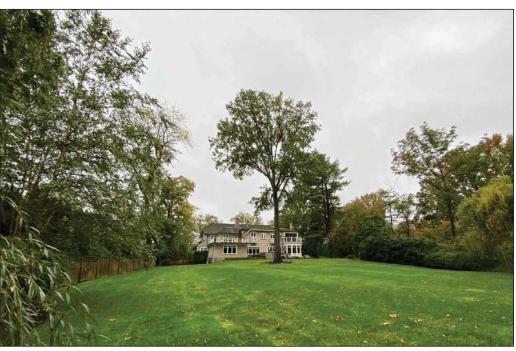

Zoning Table 

Vicinity Map NTS

Existing Conditions Photos

Notes

premises or public street.

or field exists.

required.

contractor.

Existing Conditions Looking Southeast

Existing Conditions Looking Northwest

Existing Chain Link Fencing

1X6 TOP CEDAR -CROSS PIECE 1X4 CEDAR 8'-0'' CROSS PIECE 🔸 <u>NOTE:</u> 5X5 CEDAR POSTS WITH WOOD CAP, TO FENCES AND GATES MUST MEET ALL BE APPROVED BY APPLICABLE LOCAL AND STATE BUILDING L.A./OWNER CODES FOR A POOL EQUIPMENT ENCLOSURE. FENCE CONTRACTOR (F.C.)  $\frac{3}{4}$ " NAILER WITH SHALL VERIFY REQUIREMENTS PRIOR TO CHAMFERED EDGE INSTALLATION. 1X6 V-GROOVE CEDAR BOARDS ALL WOOD SHALL BE SELECT GRADE CLEAR (¾" x 5" ACTUAL SIZE) CEDAR, FREE FROM KNOTS, WARPING, CUPPING, TWISTING AND OTHER 1"X4" CEDAR IMPERFECTIONS, WITH THE INTENT TO HAVE CROSS PIECE IT WEATHER TO A UNIFORM GRAY FINISH GRADE · APPEARANCE. SPECIES TO BE APPROVED UNDISTURBED OR USE STAINLESS NAILS - NO COATED NAILS. WELL-COMPACTED SUBGRADE <u>6'-0" FENCE</u> EXTEND POST 24" BELOW FINISH GRADE WELL-TAMPED GRAVEL