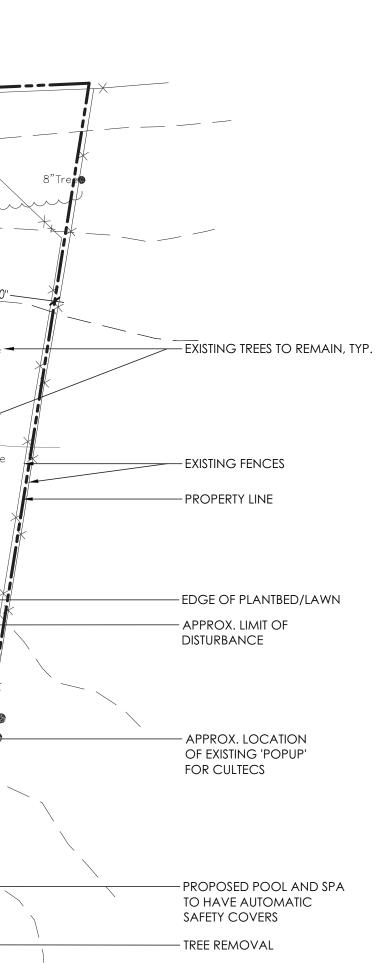

Existing Conditions Looking Southeast

Existing Conditions Looking Northwest

Existing Chain Link Fencing

1X6 TOP CEDAR -CROSS PIECE 1X4 CEDAR 8'-0'' CROSS PIECE 🔸 <u>NOTE:</u> 5X5 CEDAR POSTS WITH WOOD CAP, TO FENCES AND GATES MUST MEET ALL BE APPROVED BY APPLICABLE LOCAL AND STATE BUILDING L.A./OWNER CODES FOR A POOL EQUIPMENT ENCLOSURE. FENCE CONTRACTOR (F.C.)  $\frac{3}{4}$ " NAILER WITH SHALL VERIFY REQUIREMENTS PRIOR TO CHAMFERED EDGE INSTALLATION. 1X6 V-GROOVE CEDAR BOARDS ALL WOOD SHALL BE SELECT GRADE CLEAR (¾" x 5" ACTUAL SIZE) CEDAR, FREE FROM KNOTS, WARPING, CUPPING, TWISTING AND OTHER 1"X4" CEDAR IMPERFECTIONS, WITH THE INTENT TO HAVE CROSS PIECE IT WEATHER TO A UNIFORM GRAY FINISH GRADE · APPEARANCE. SPECIES TO BE APPROVED UNDISTURBED OR USE STAINLESS NAILS - NO COATED NAILS. WELL-COMPACTED SUBGRADE <u>6'-0" FENCE</u> EXTEND POST 24" BELOW FINISH GRADE WELL-TAMPED GRAVEL

Proposed Solid Wood Fencing - 6'-0" H

Fencing

FOOTING

9

LEGEND

PROPERTY LINE

Proposed Chain Link Fencing - 4'-0" H

Issue Date: 3/23/2021 ale: As Noted