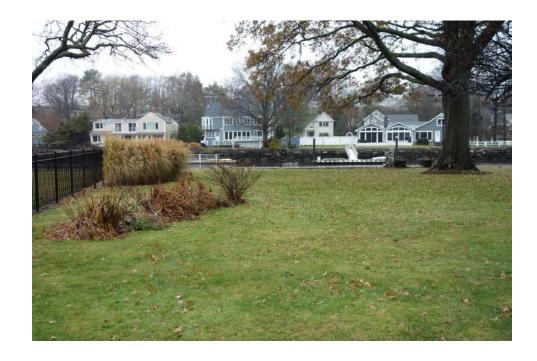

1 Existing House Looking West from Driveway

2 Existing Garage Looking Northwest from Driveway

Looking Northwest Across Existing Grass
Lawn and the Bay from Existing Patio

4 Existing House & Garage Looking Southeast From Seawall

5 Existing Grass Lawn & Sea Wall Looking Northeast

| 1945A Modifications to 652 Shore Acres Dr.                                                                     |        |         |               |  |  |  |
|----------------------------------------------------------------------------------------------------------------|--------|---------|---------------|--|--|--|
| Existing Site Images                                                                                           |        |         |               |  |  |  |
| Michael Lewis Architects PC<br>145 Palisade St #307<br>Dobbs Ferry, NY 10522<br>914-231-7700 fax: 914-231-7701 | Date:  | 8/28/20 | Drawing No.   |  |  |  |
|                                                                                                                | Scale: | NTS     | Extg Images_2 |  |  |  |