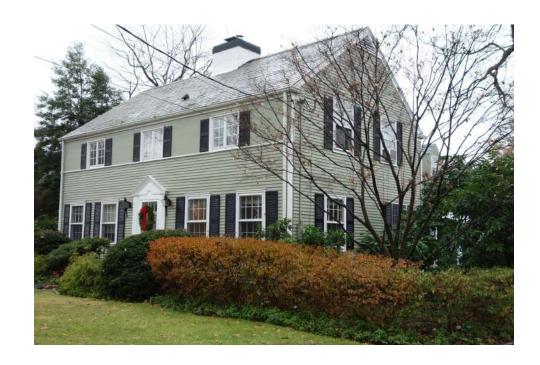

1 Existing House Looking West from Driveway

2 Existing Garage Looking Northwest from Driveway

Looking Northwest Across Existing Grass
Lawn and the Bay from Existing Patio

4 Existing House & Garage Looking Southeast From Seawall