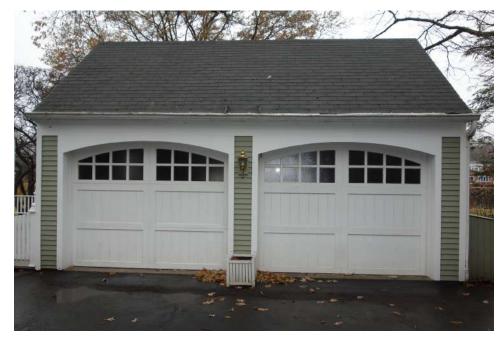

1 Existing House Looking West from Driveway

2 Existing Garage Looking Northwest from Driveway

Looking Northwest Across Existing Grass
Lawn and the Bay from Existing Patio

4 Existing House & Garage Looking Southeast From Seawall