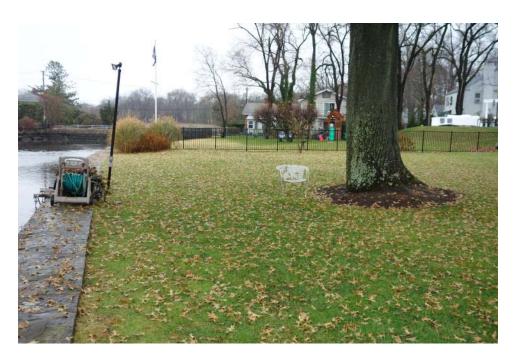

5 Existing Grass Lawn & Sea Wall Looking Northeast

| 1945A Modifications to 652 Shore Acres Dr.                                                                     |        |         |               |  |  |  |
|----------------------------------------------------------------------------------------------------------------|--------|---------|---------------|--|--|--|
| Existing Site Images                                                                                           |        |         |               |  |  |  |
| Michael Lewis Architects PC<br>145 Palisade St #307<br>Dobbs Ferry, NY 10522<br>914-231-7700 fax: 914-231-7701 | Date:  | 8/28/20 | Drawing No.   |  |  |  |
|                                                                                                                | Scale: | NTS     | Extg Images_2 |  |  |  |