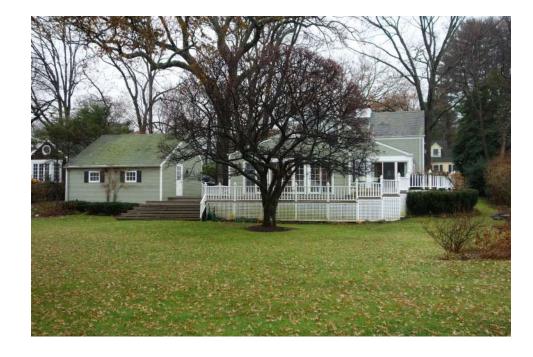

1 Existing House Looking West from Driveway

2 Existing Garage Looking Northwest from Driveway

Looking Northwest Across Existing Grass
Lawn and the Bay from Existing Patio

4 Existing House & Garage Looking Southeast From Seawall