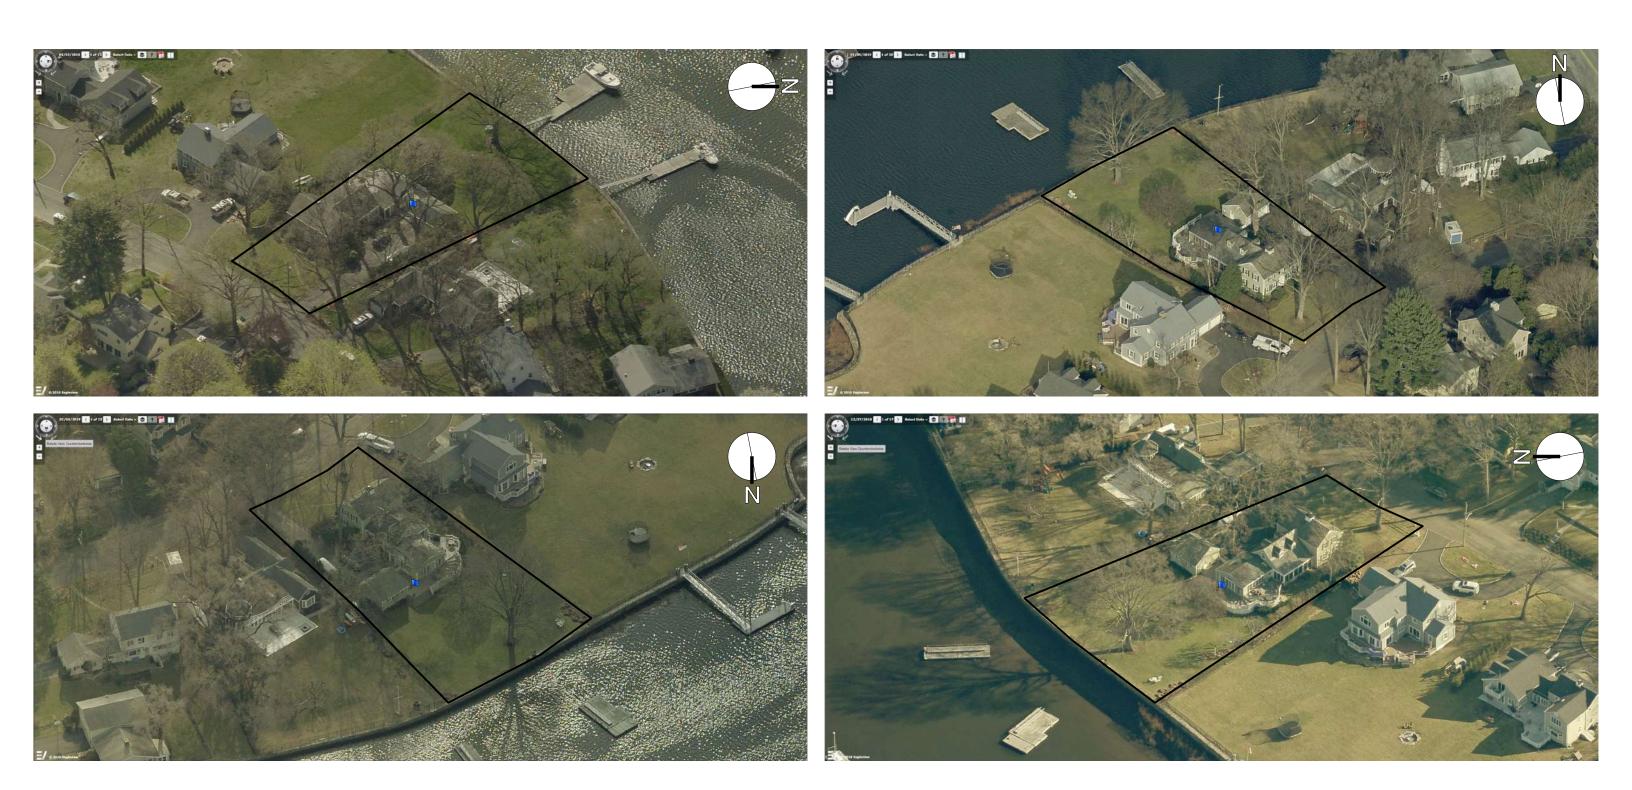

Existing Aerial Site Images via Westchester County GIS
Not to Scale

| 945A Modifications to 652 Shore Acres Dr.               |        |         |               |  |  |
|---------------------------------------------------------|--------|---------|---------------|--|--|
| Existing Aerial Site Images                             |        |         |               |  |  |
| Michael Lewis Architects PC<br>145 Palisade St #307     | Date:  | 8/28/20 | Drawing No.   |  |  |
| Dobbs Ferry, NY 10522<br>914-231-7700 fax: 914-231-7701 | Scale: | NTS     | Extg Images_1 |  |  |