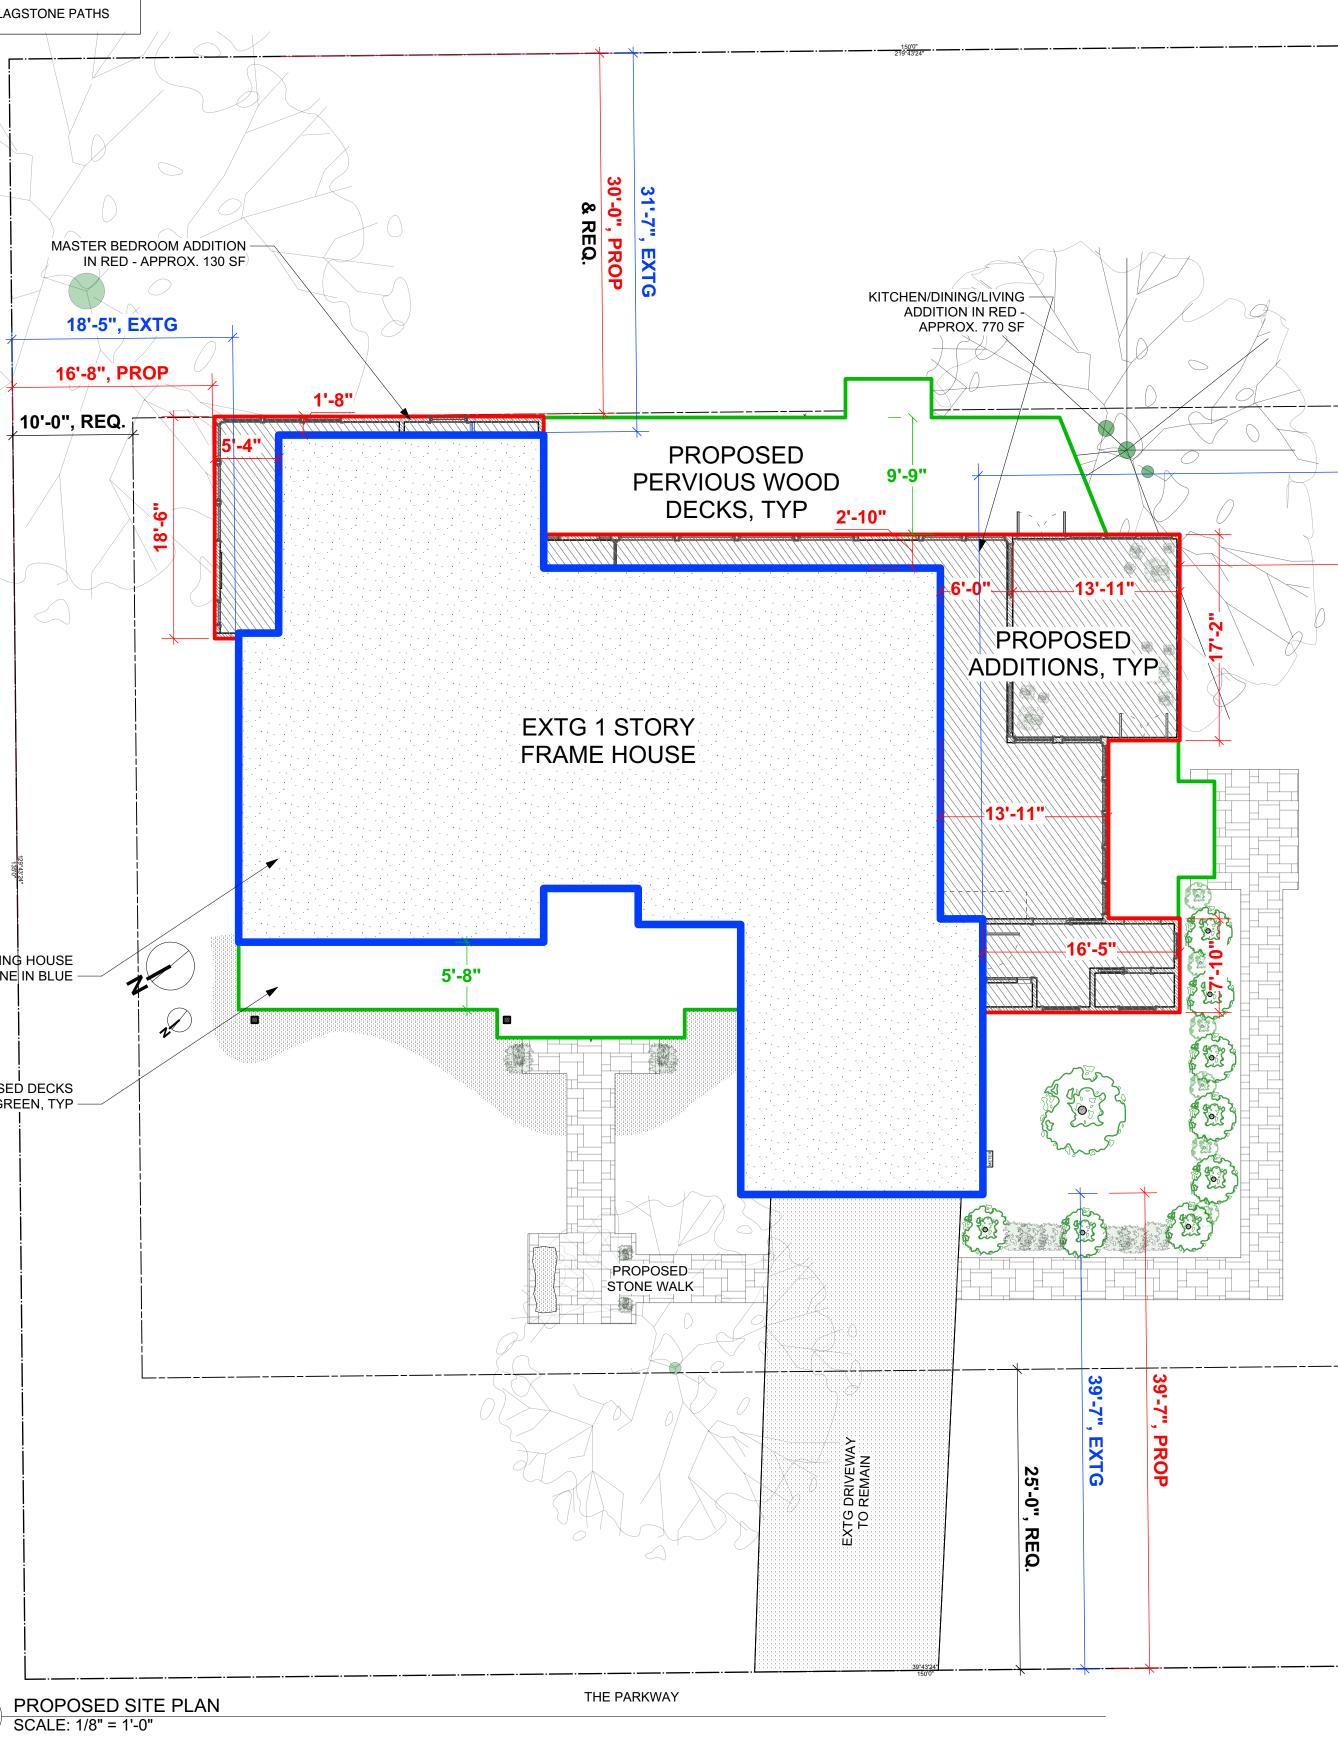

### SITE PLAN NOTES:

1. SURVEY INFORMATION TAKEN FROM SURVEY DATED 6/5/19 BY ARISTOTLE BOURNAZOS, PC. 2. THE BUILDING INSPECTOR OR VILLAGE ENGINEER MAY REQUIRE ADDITIONAL EROSION CONTROL MEASURES OR SITE PROTECTIONS IF DEEMED APPROPRIATE TO MITIGATE UNFORESEEN SITE CONDITIONS. 3. FOR CALCULATIONS DETERMINING DESIGN OF STORMWATER ATTENUATION SYSTEM, REFER TO STORMWATER NARRATIVE FROM HUDSON ENGINEERING. 4. TOTAL LIMIT OF DISTURBANCE: APPROX. 3,300 SF

10'-0", REQ.

EXISTING HOUSE

PROPOSED DECKS IN GREEN, TYP —

3

|                                                                                          |                           | © 2021 Michael Lewis Architects P.C.                                                       |           |
|------------------------------------------------------------------------------------------|---------------------------|--------------------------------------------------------------------------------------------|-----------|
| 595 The Pa                                                                               | rkwav                     |                                                                                            |           |
|                                                                                          |                           |                                                                                            |           |
| kway, Mamaroneck                                                                         | , NY 10543                |                                                                                            |           |
|                                                                                          |                           |                                                                                            |           |
| nts of 2018 Intl Energy Concernation Code                                                | the 2020 New Verle State  |                                                                                            |           |
| nts of 2018 Intl Energy Conservation Code<br>the 2018 Intl Residential Code, and the 201 | 20 New York State Uniform |                                                                                            |           |
| nce with applicable codes listed above.<br>area or component of the building, the st     | ricter code shall apply.  |                                                                                            |           |
| I G                                                                                      |                           |                                                                                            |           |
|                                                                                          |                           |                                                                                            |           |
| PROPERTY LINE,                                                                           | TYP                       |                                                                                            |           |
|                                                                                          |                           |                                                                                            |           |
|                                                                                          |                           |                                                                                            |           |
|                                                                                          |                           |                                                                                            |           |
|                                                                                          |                           |                                                                                            |           |
|                                                                                          |                           |                                                                                            |           |
|                                                                                          |                           |                                                                                            |           |
|                                                                                          |                           |                                                                                            |           |
|                                                                                          |                           |                                                                                            |           |
|                                                                                          |                           |                                                                                            |           |
|                                                                                          |                           |                                                                                            |           |
| 69'-7", EXTG                                                                             |                           |                                                                                            |           |
|                                                                                          |                           |                                                                                            |           |
| 521 40" BBOB                                                                             |                           |                                                                                            |           |
| 52'-10", PROP                                                                            |                           |                                                                                            |           |
|                                                                                          |                           |                                                                                            |           |
| 7                                                                                        | 15'-0", REQ.              |                                                                                            |           |
|                                                                                          |                           |                                                                                            |           |
|                                                                                          |                           |                                                                                            |           |
|                                                                                          |                           | NO. REVISIONS                                                                              | DATE      |
|                                                                                          |                           |                                                                                            |           |
|                                                                                          | 30974350°                 |                                                                                            |           |
|                                                                                          |                           |                                                                                            |           |
|                                                                                          |                           |                                                                                            |           |
|                                                                                          |                           | NO. ISSUE                                                                                  | DATE      |
|                                                                                          |                           | 1 Initial DOB Review                                                                       | 3/9/2021  |
|                                                                                          |                           |                                                                                            |           |
|                                                                                          |                           |                                                                                            |           |
|                                                                                          |                           |                                                                                            |           |
|                                                                                          |                           |                                                                                            |           |
|                                                                                          |                           |                                                                                            |           |
|                                                                                          |                           |                                                                                            |           |
|                                                                                          |                           | Michael Lewis Architects                                                                   | PC        |
|                                                                                          |                           | 145 Palisade St. Suite #307<br>Dobbs Ferry, NY 10522<br>tel 914-231-7700, fax 914-231-7701 |           |
|                                                                                          |                           | info@mlarchitect.com<br>www.mlarchitect.com                                                |           |
|                                                                                          |                           | PROJECT:                                                                                   |           |
|                                                                                          |                           | Modifications to 595 The Par                                                               | rkway     |
|                                                                                          |                           |                                                                                            |           |
|                                                                                          |                           | DRAWING TITLE:                                                                             |           |
|                                                                                          |                           | Site Plan and Zoning Cha                                                                   | arts      |
|                                                                                          |                           | FILE NAME:                                                                                 |           |
|                                                                                          |                           |                                                                                            | IG NUMBER |
|                                                                                          | ii                        | SCALE: AS NOTED A-0                                                                        | 00.00     |
|                                                                                          |                           | DATE: 3/9/21                                                                               |           |
|                                                                                          |                           | <b>PROJECT ID:</b> 2034A                                                                   |           |