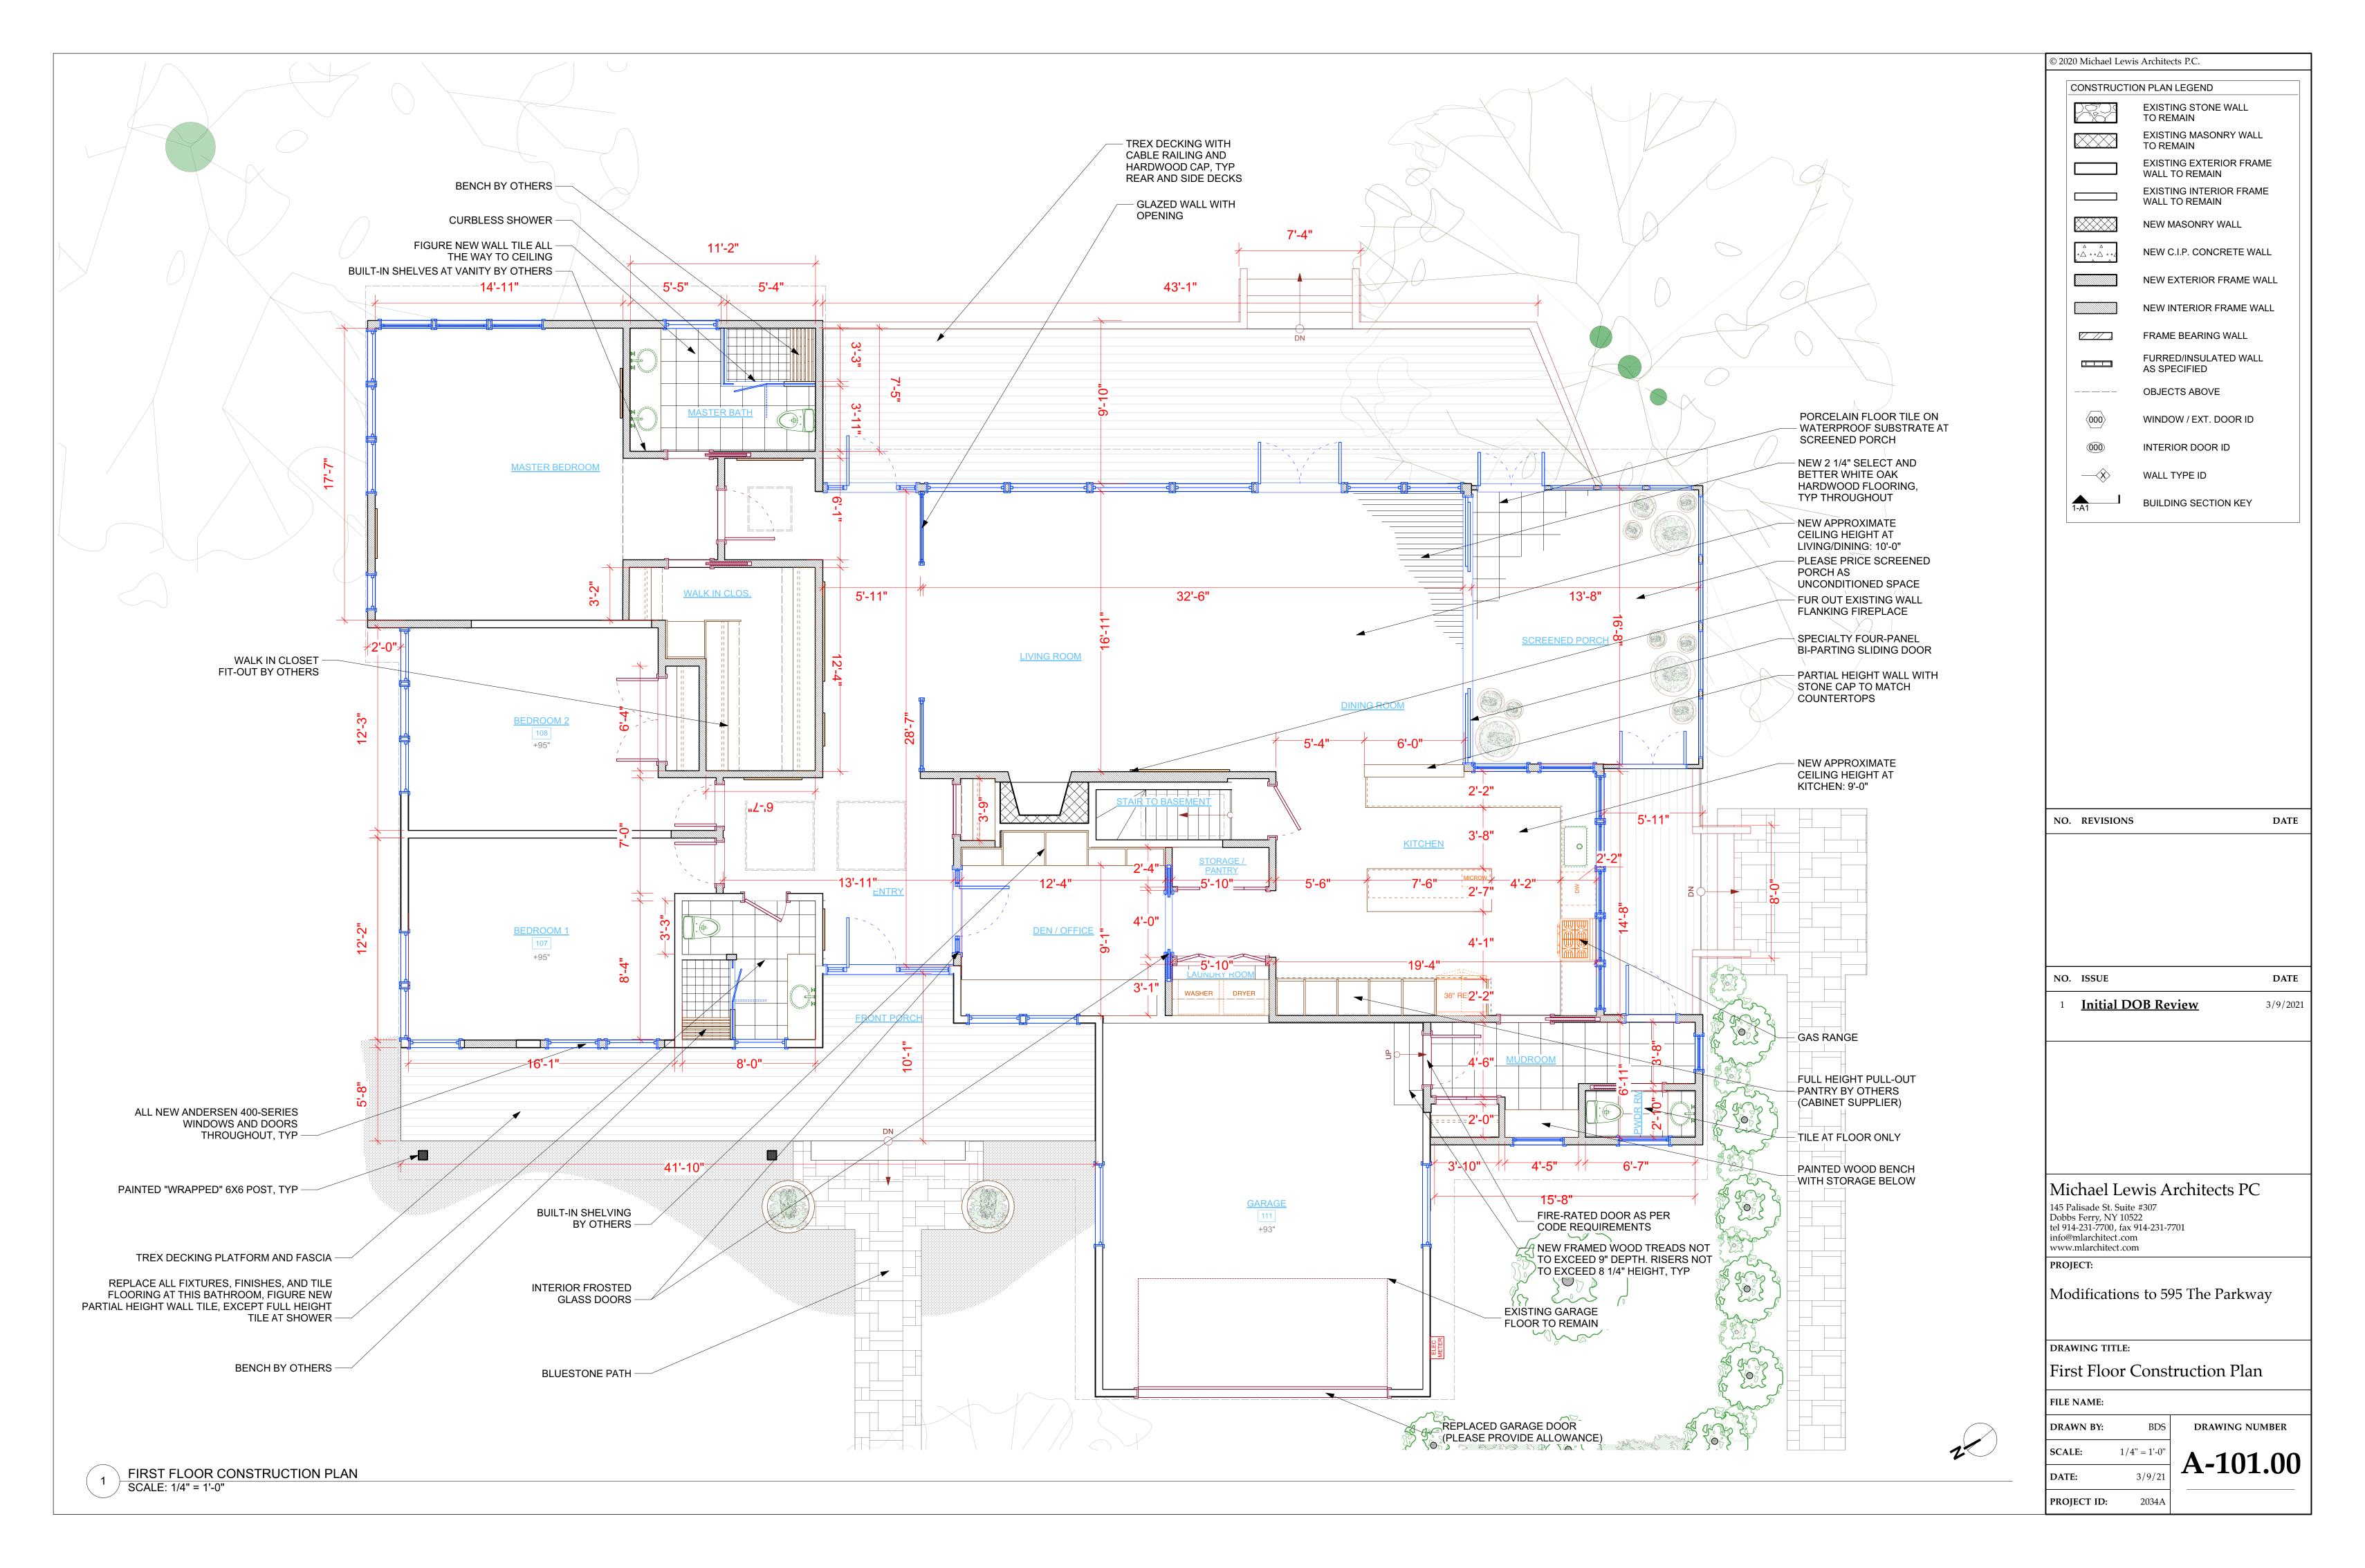

## DRAWING INDEX

| NO.      | SHEET                               | ISSUE<br>DATE | REV.<br>DATE |
|----------|-------------------------------------|---------------|--------------|
| A-000.00 | Site Plan & Zoning Charts           | 3/9/21        |              |
| A-001.00 | First Floor Demolition Plan         | 3/9/21        |              |
| A-101.00 | First Floor Construction Plan       | 3/9/21        |              |
| A-501.00 | Front and Right Exterior Elevations | 3/9/21        |              |
| A-502.00 | Rear and Left Exterior Elevations   | 3/9/21        |              |
| A-201.00 | Bsmt Plan & Roof Plans              | 3/9/21        |              |
| A-201.00 | Bsmt Plan & Root Plans              | 3/9/21        |              |