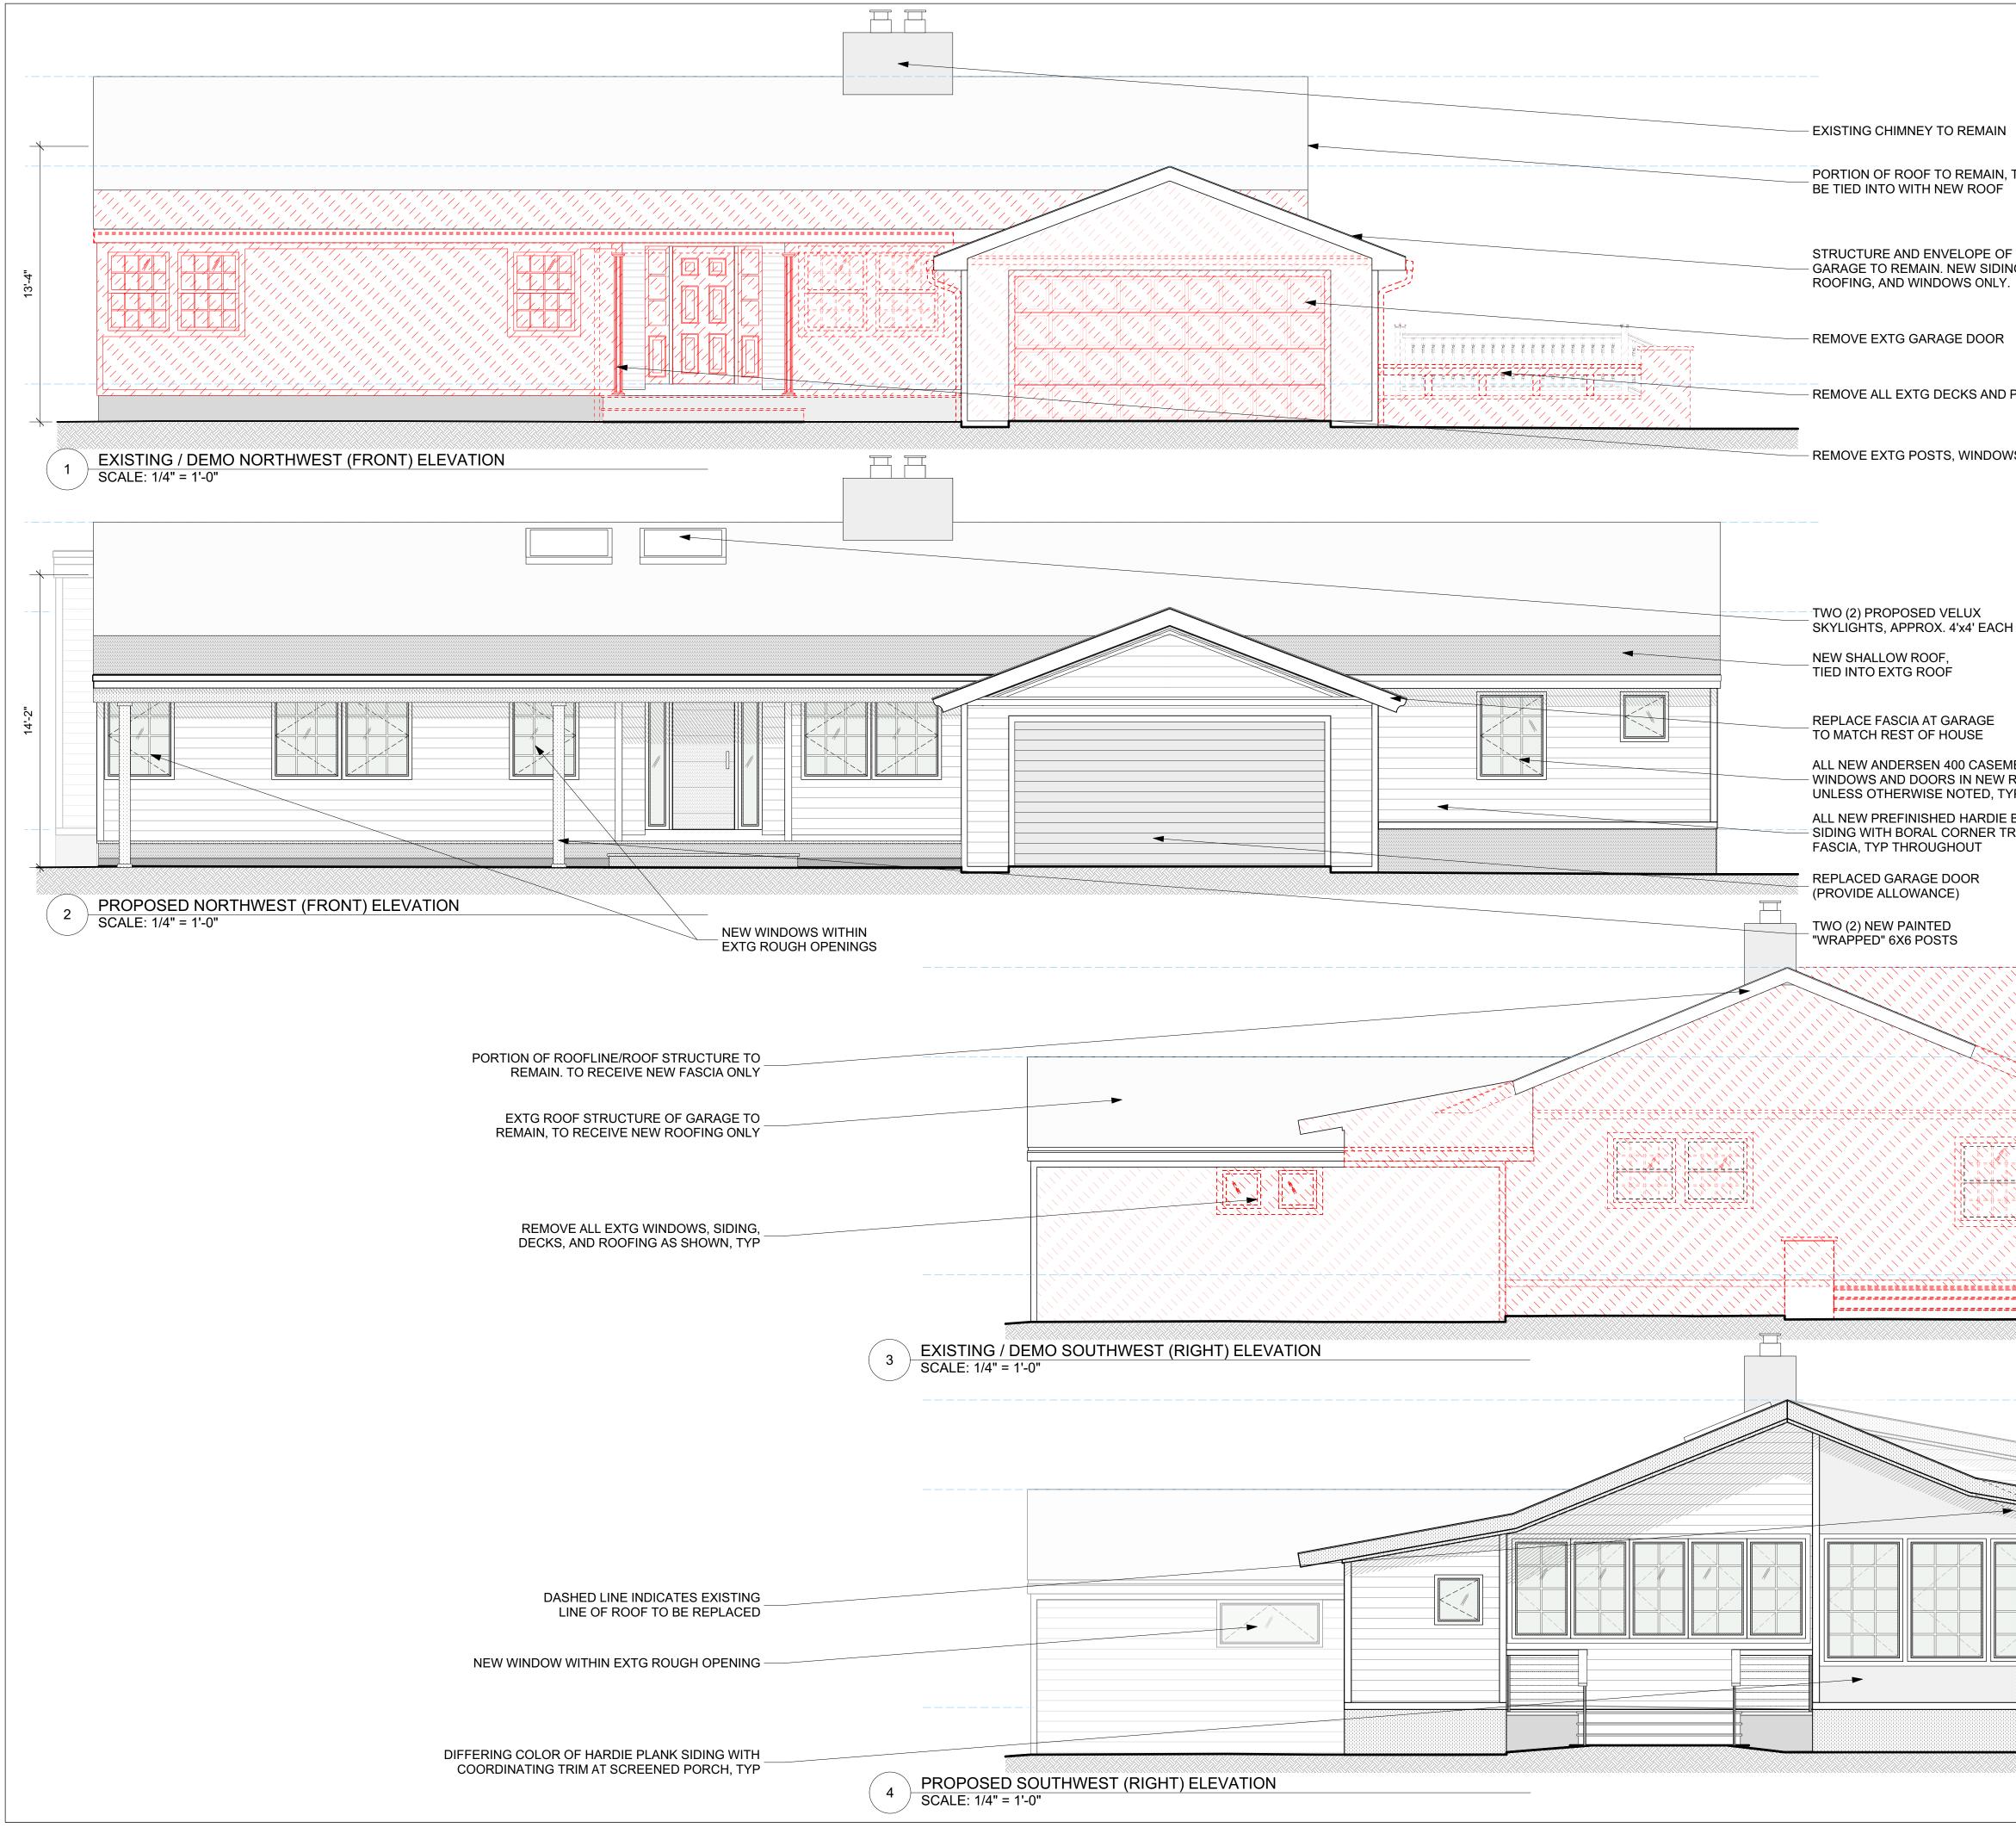

© 2020 Michael Lewis Architects P.C.

|                  | © 2020 Michael Lewis Architects P.C.                                                                                                |    |
|------------------|-------------------------------------------------------------------------------------------------------------------------------------|----|
|                  |                                                                                                                                     |    |
|                  |                                                                                                                                     |    |
|                  |                                                                                                                                     |    |
|                  |                                                                                                                                     |    |
| ТО               |                                                                                                                                     |    |
|                  |                                                                                                                                     |    |
| EXTG             |                                                                                                                                     |    |
| NG,              |                                                                                                                                     |    |
|                  |                                                                                                                                     |    |
|                  |                                                                                                                                     |    |
| PATIOS, TYP      |                                                                                                                                     |    |
|                  |                                                                                                                                     |    |
| VS, DOORS, TYP   |                                                                                                                                     |    |
|                  |                                                                                                                                     |    |
|                  |                                                                                                                                     |    |
|                  |                                                                                                                                     |    |
|                  |                                                                                                                                     |    |
| 4                |                                                                                                                                     |    |
|                  |                                                                                                                                     |    |
|                  |                                                                                                                                     |    |
|                  |                                                                                                                                     |    |
| 1ENT             |                                                                                                                                     |    |
| R.O.s<br>ſP      |                                                                                                                                     |    |
| BOARD<br>RIM AND |                                                                                                                                     |    |
|                  |                                                                                                                                     |    |
|                  |                                                                                                                                     |    |
|                  |                                                                                                                                     |    |
|                  | NO. REVISIONS DATE                                                                                                                  |    |
|                  |                                                                                                                                     |    |
|                  |                                                                                                                                     |    |
|                  |                                                                                                                                     |    |
|                  |                                                                                                                                     |    |
|                  | NO. ISSUE DATE                                                                                                                      | ,  |
|                  | 1 Initial DOB Review 3/9/202                                                                                                        |    |
|                  |                                                                                                                                     |    |
|                  |                                                                                                                                     |    |
|                  |                                                                                                                                     |    |
|                  |                                                                                                                                     |    |
|                  |                                                                                                                                     |    |
|                  |                                                                                                                                     |    |
|                  | Michael Lewis Architects PC                                                                                                         |    |
|                  | 145 Palisade St. Suite #307<br>Dobbs Ferry, NY 10522<br>tel 914-231-7700, fax 914-231-7701<br>info@mlarchitect.com                  |    |
|                  | info@mlarchitect.com<br>www.mlarchitect.com                                                                                         |    |
|                  | PROJECT:                                                                                                                            |    |
|                  | Modifications to 595 The Parkway                                                                                                    |    |
|                  |                                                                                                                                     |    |
|                  | DRAWING TITLE:                                                                                                                      |    |
|                  | Front and Right Exterior Elevation                                                                                                  | าร |
|                  | FILE NAME:                                                                                                                          |    |
|                  | DRAWN BY: BDS DRAWING NUMBER                                                                                                        |    |
|                  | $\begin{array}{ c c c c c c c } \hline \text{SCALE:} & 1/4" = 1'-0" \\ \hline \text{DATE:} & 3/9/21 \end{array}  \textbf{A-501.00}$ |    |
|                  | DATE:     3/9/21       PROJECT ID:     2034A                                                                                        |    |
|                  |                                                                                                                                     |    |