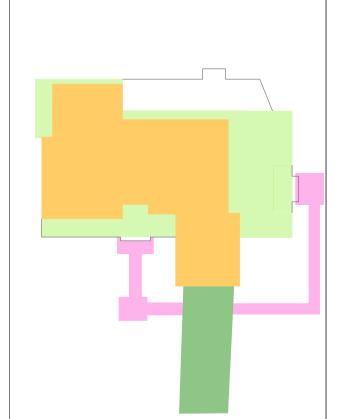

|          | EXISTING AND PROPOSE                                        | D COVERAGE TABLE                              |                             | SITE PLAN COVERAGE LEGEND                |
|----------|-------------------------------------------------------------|-----------------------------------------------|-----------------------------|------------------------------------------|
|          | EXISTING<br>COVERAGE                                        |                                               | NET INCREASE<br>OR DECREASE | EXISTING SITE ELEMENTS                   |
|          | COVENAGE                                                    | COVENAGE                                      |                             | EXTG BUILDINGS TO REMAIN                 |
|          |                                                             |                                               |                             | EXTG DECK, PATIO, STEPS<br>TO BE REMOVED |
|          | 4,891 sf                                                    | 4,831 sf                                      | -60 sf                      | EXTG DRIVEWAY TO REMAIN                  |
|          |                                                             |                                               |                             | PROPOSED SITE ELEMENTS                   |
|          | 2,432 sf                                                    | <mark>3,70</mark> 5 sf                        | +1,273 sf                   | PROP. BUILDING ADDITIONS                 |
|          | 1,840 sf *                                                  | N/A                                           | -1,840 sf *                 | PROP. FLAGSTONE PATHS                    |
|          | N/A                                                         | 508 sf                                        | +508 sf                     |                                          |
|          | 619 sf                                                      | 619 sf                                        | 0 sf                        |                                          |
| M<br>/IT | OVED DECK IS IMPERVIOUS WITH<br>H GAPS BETWEEN BOARDS SO AS | TIGHT JOINTS, THE PROPOSED<br>TO BE PERVIOUS. |                             |                                          |
|          |                                                             |                                               |                             |                                          |
|          |                                                             |                                               |                             |                                          |
|          |                                                             |                                               |                             |                                          |
|          |                                                             |                                               |                             | MASTER BED                               |

\* WHEREAS EXISTING-TO-BE-REMOVED DECK IS IMPERVIOUS WITH TIGHT JOINTS, THE PROPOS DECK WILL BE CONSTRUCTED WITH GAPS BETWEEN BOARDS SO AS TO BE PERVIOUS.

COVERAGE TOTAL

**BUIL**DINGS

DECKS & PATIOS \*

FLAGSTONE PATHS

DRIVEWAY

PROPOSED COVERAGE EXHIBIT

SCALE 1" = 30"-0"

SCALE 1" = 30"-0"

1 COVERAGE DIAGRAMS NTS