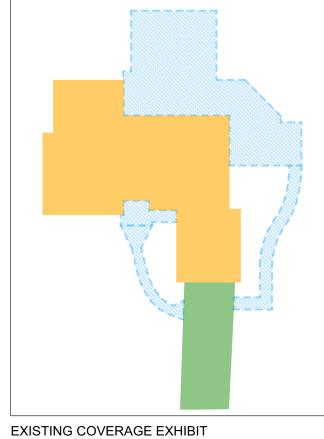

|          | EXISTING AND PROPOSE                                        | D COVERAGE TABLE                              |                             | SITE PLAN COVERAGE LEGEND                |
|----------|-------------------------------------------------------------|-----------------------------------------------|-----------------------------|------------------------------------------|
|          | EXISTING<br>COVERAGE                                        |                                               | NET INCREASE<br>OR DECREASE | EXISTING SITE ELEMENTS                   |
|          | COVENAGE                                                    | COVENAGE                                      |                             | EXTG BUILDINGS TO REMAIN                 |
|          |                                                             |                                               |                             | EXTG DECK, PATIO, STEPS<br>TO BE REMOVED |
|          | 4,891 sf                                                    | 4,831 sf                                      | -60 sf                      | EXTG DRIVEWAY TO REMAIN                  |
|          |                                                             |                                               |                             | PROPOSED SITE ELEMENTS                   |
|          | 2,432 sf                                                    | <mark>3,70</mark> 5 sf                        | +1,273 sf                   | PROP. BUILDING ADDITIONS                 |
|          | 1,840 sf *                                                  | N/A                                           | -1,840 sf *                 | PROP. FLAGSTONE PATHS                    |
|          | N/A                                                         | 508 sf                                        | +508 sf                     |                                          |
|          | 619 sf                                                      | 619 sf                                        | 0 sf                        |                                          |
| M<br>/IT | OVED DECK IS IMPERVIOUS WITH<br>H GAPS BETWEEN BOARDS SO AS | TIGHT JOINTS, THE PROPOSED<br>TO BE PERVIOUS. |                             |                                          |
|          |                                                             |                                               |                             |                                          |
|          |                                                             |                                               |                             |                                          |
|          |                                                             |                                               |                             |                                          |
|          |                                                             |                                               |                             | MASTER BED                               |

\* WHEREAS EXISTING-TO-BE-REMOVED DECK IS IMPERVIOUS WITH TIGHT JOINTS, THE PROPOS DECK WILL BE CONSTRUCTED WITH GAPS BETWEEN BOARDS SO AS TO BE PERVIOUS.

COVERAGE TOTAL

**BUIL**DINGS

DECKS & PATIOS \*

FLAGSTONE PATHS

DRIVEWAY

PROPOSED COVERAGE EXHIBIT

SCALE 1" = 30"-0"

SCALE 1" = 30"-0"

1 COVERAGE DIAGRAMS NTS