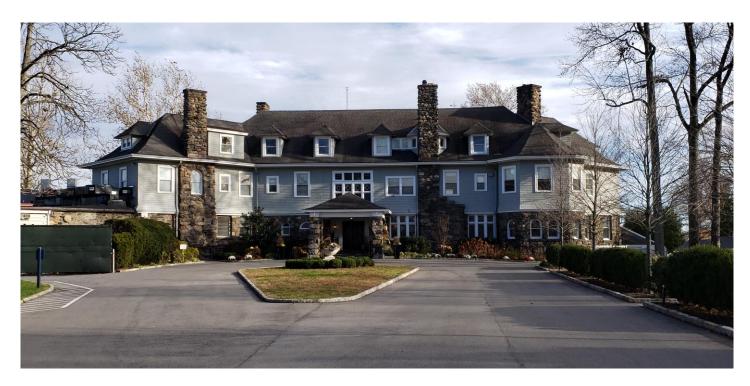

P-3
Orienta Beach Club Entrance from Bloomdale Ave. to Main Club House.

(view looking southeast)

P-4
Orienta Beach Club Front Facade from driveway/parking lot.
(view looking southeast)

P-5
Asphalt access drive from existing rear terrace behind Main Club House to main driveway. (view looking north)