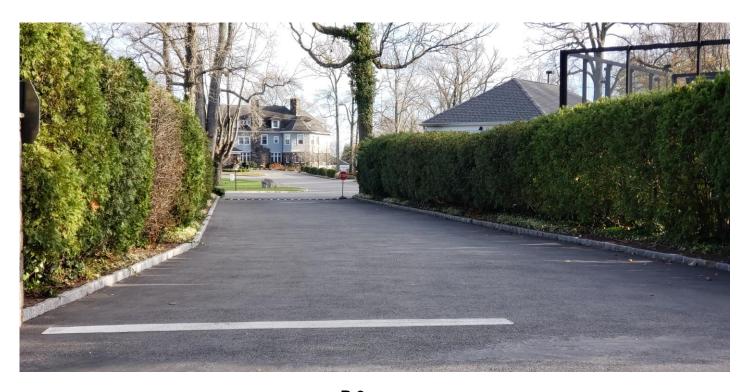

P-3
Orienta Beach Club Entrance from Bloomdale Ave. to Main Club House.

(view looking southeast)

P-4
Orienta Beach Club Front Facade from driveway/parking lot.
(view looking southeast)

P-5
Asphalt access drive from existing rear terrace behind Main Club House to main driveway. (view looking north)