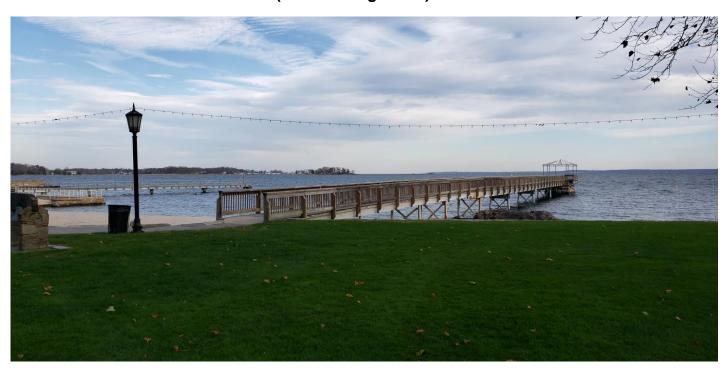

P-10
Existing pier, beach, and stone wall from rear terrace to Long Island Sound.
(view looking east)