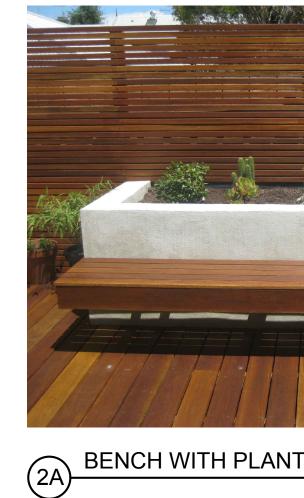

## 2 BENCH SEATING

2B FREESTANDING BEI

|                                          | KTNA<br>Architect, NCARB<br>Kimberly Tutera Martelli, PLLC<br>42 North Main Street, 2nd Floor<br>Port Chester, NY 10573<br>info@ktmarchitect.com<br>(914)481-8877                                                                                                                                                                                                         |
|------------------------------------------|---------------------------------------------------------------------------------------------------------------------------------------------------------------------------------------------------------------------------------------------------------------------------------------------------------------------------------------------------------------------------|
| PLANTER                                  | <b>-STORAGE</b><br>INUE<br>10543<br>rties, LLC                                                                                                                                                                                                                                                                                                                            |
|                                          | RONECK SELF<br>416 WAVERLYAVE<br>MAMARONECK, NY<br>r East Coast North Prope                                                                                                                                                                                                                                                                                               |
| IG BENCH                                 | AMARC<br>for E                                                                                                                                                                                                                                                                                                                                                            |
| ING AT WAVERLY AVENUE                    |                                                                                                                                                                                                                                                                                                                                                                           |
|                                          | REVISION/SUBMISSION NOTES1PERMIT FILING1PERMIT FILING2MUNICIPAL APPRV3SPA SUBMISSION3SPA SUBMISSION4ZBA FILING5ZBA FILING01/14/19                                                                                                                                                                                                                                         |
| TING<br>ANOPY LIGHT                      |                                                                                                                                                                                                                                                                                                                                                                           |
|                                          | NO PART OF THIS DOCUMENT MAY BE<br>REPRODUCED, STORED IN ANY SYSTEM OF<br>ANY KIND, NOR DISTRIBUTED IN ANY WAY<br>WITHOUT THE EXPRESSED WRITTEN<br>PERMISSION OF THE ARCHITECT. IT IS A<br>VIOLATION OF THE CONNECTICUT STATE<br>EDUCATION LAW TO ALTER THESE<br>DOCUMENTS IN ANY WAY ONCE THE SEAL<br>& SIGNATURE HAVE BEEN AFFIXED<br>BY THE ARCHITECT. COPYRIGHT ©2018 |
|                                          | drawing title:<br>SPECIFICATIONS                                                                                                                                                                                                                                                                                                                                          |
| 5F CANOPY<br>RECASENS R-170 ADMIRAL BLUE | drawing number:                                                                                                                                                                                                                                                                                                                                                           |
|                                          | A-204                                                                                                                                                                                                                                                                                                                                                                     |