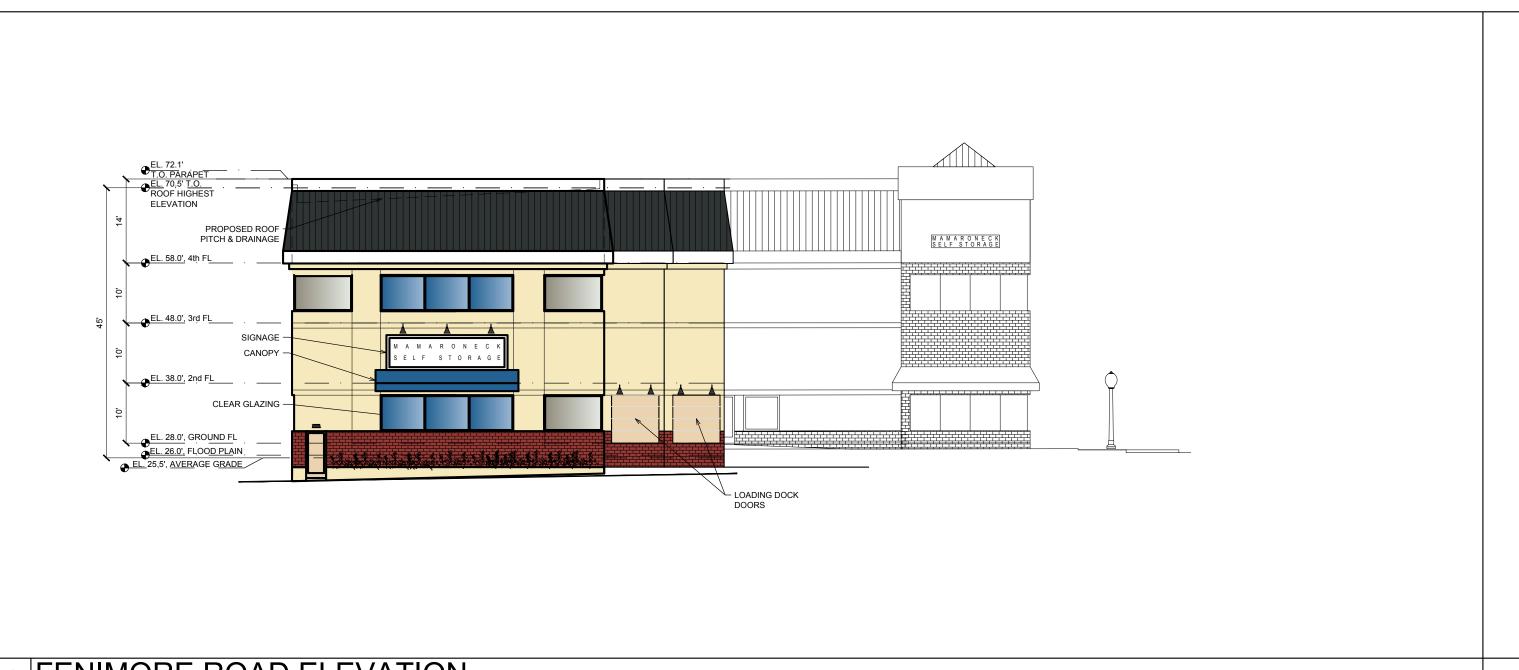

1 FENIMORE ROAD ELEVATION
SCALE: 1/16"=1'-0"

2 ADDITION PROFILE ADJACENT TO EXISTING FACADE SCALE: 1/16"=1'-0"

3 WAVERLY AVENUE ELEVATION SCALE: 1/16"=1'-0"

IAMARONECK SELF-STORA

Architect, NCARB Kimberly Tutera Martelli, PLLC