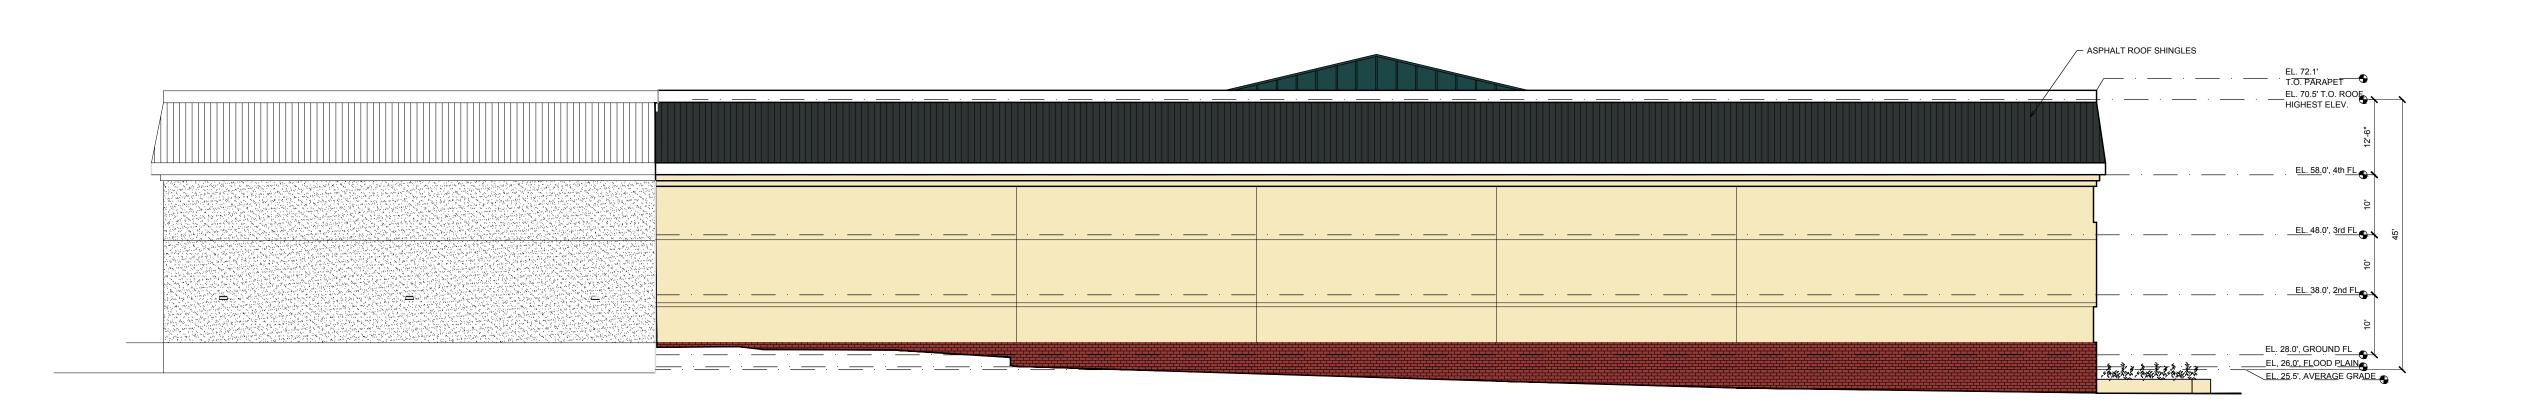

1 FENIMORE ROAD ELEVATION
SCALE: 1/16"=1'-0"

2 ADDITION PROFILE ADJACENT TO EXISTING FACADE SCALE: 1/16"=1'-0"

3 WAVERLY AVENUE ELEVATION SCALE: 1/16"=1'-0"

IAMARONECK SELF-STORA

Architect, NCARB Kimberly Tutera Martelli, PLLC

0329.00
date:
12/14/17
scale:

AS NOTED

for East

drawing title:

EXTERIOR ELEVATIONS

drawing number:

A-20

4 REAR ELEVATION