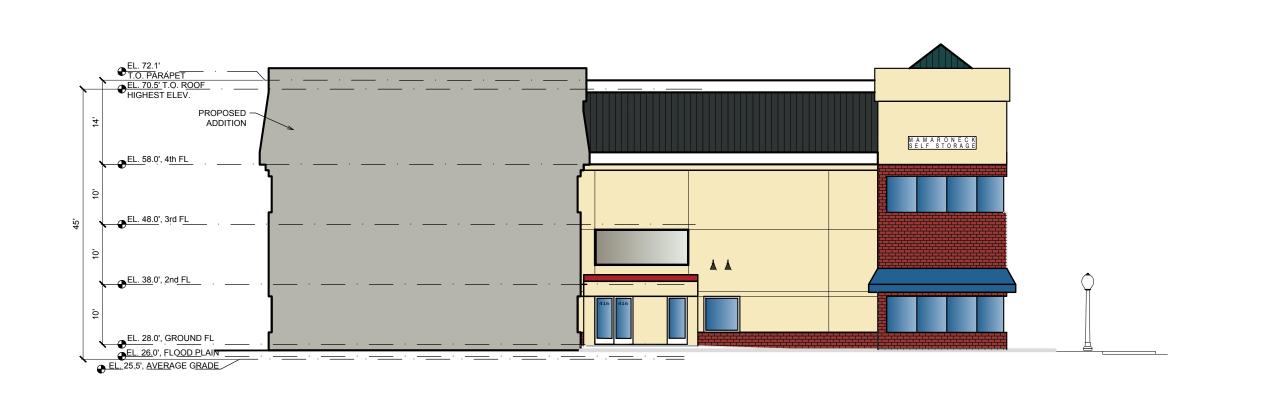

1 FENIMORE ROAD ELEVATION
SCALE: 1/16"=1'-0"

2 ADDITION PROFILE ADJACENT TO EXISTING FACADE SCALE: 1/16"=1'-0"

3 WAVERLY AVENUE ELEVATION SCALE: 1/16"=1'-0"

IAMARONECK SELF-STORA

Architect, NCARB Kimberly Tutera Martelli, PLLC