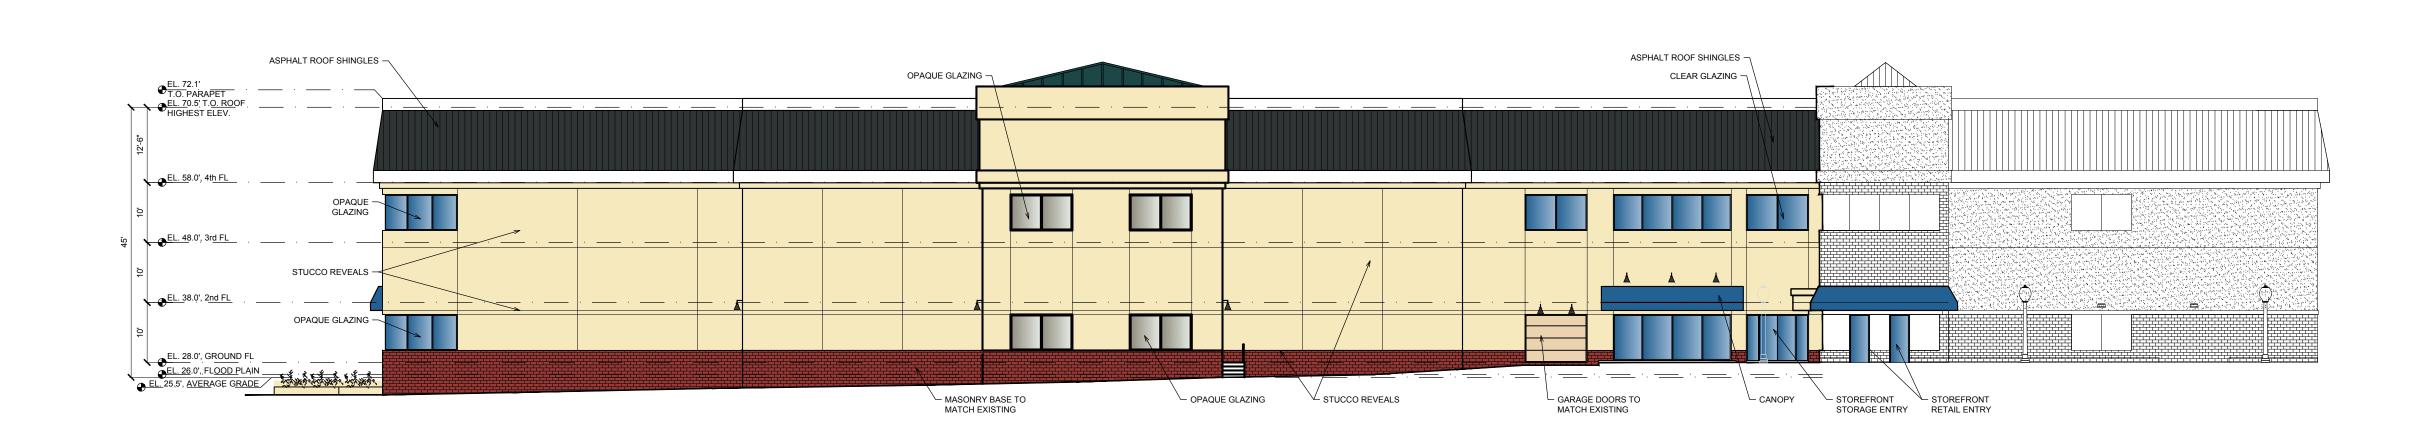

1 FENIMORE ROAD ELEVATION
SCALE: 1/16"=1'-0"

2 ADDITION PROFILE ADJACENT TO EXISTING FACADE SCALE: 1/16"=1'-0"

3 WAVERLY AVENUE ELEVATION SCALE: 1/16"=1'-0"

IAMARONECK SELF-STORA

Architect, NCARB Kimberly Tutera Martelli, PLLC