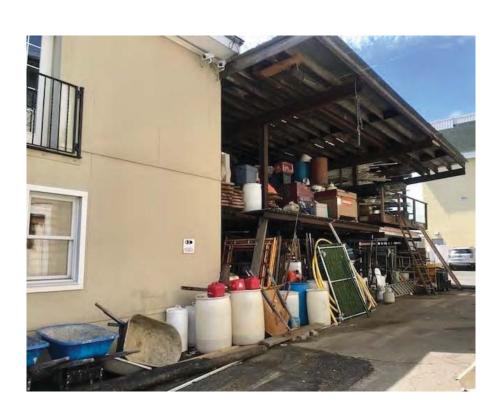

1 AERIAL MAP

4 FENIMORE ROAD PHOTO DOCUMENTATION & SITE CONTEXT

2 AERIAL PHOTO, FACING SOUTHWEST

3 AERIAL PHOTO, FACING NORTHEAST (TOWARD FENIMORE RD)

MAMARONECK

1 PERMIT FILING 12/14/17 2 MUNICIPAL APPRV 01/19/18 3 SPA SUBMISSION 02/08/18 ZBA FILING