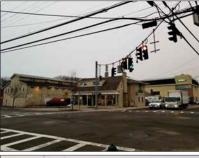

1 AERIAL MAP

4 FENIMORE ROAD PHOTO DOCUMENTATION & SITE CONTEXT

2 AERIAL PHOTO, FACING SOUTHWEST

3 AERIAL PHOTO, FACING NORTHEAST (TOWARD FENIMORE RD)

MAMARONECK

1 PERMIT FILING 12/14/17 2 MUNICIPAL APPRV 01/19/18 3 SPA SUBMISSION 02/08/18 ZBA FILING