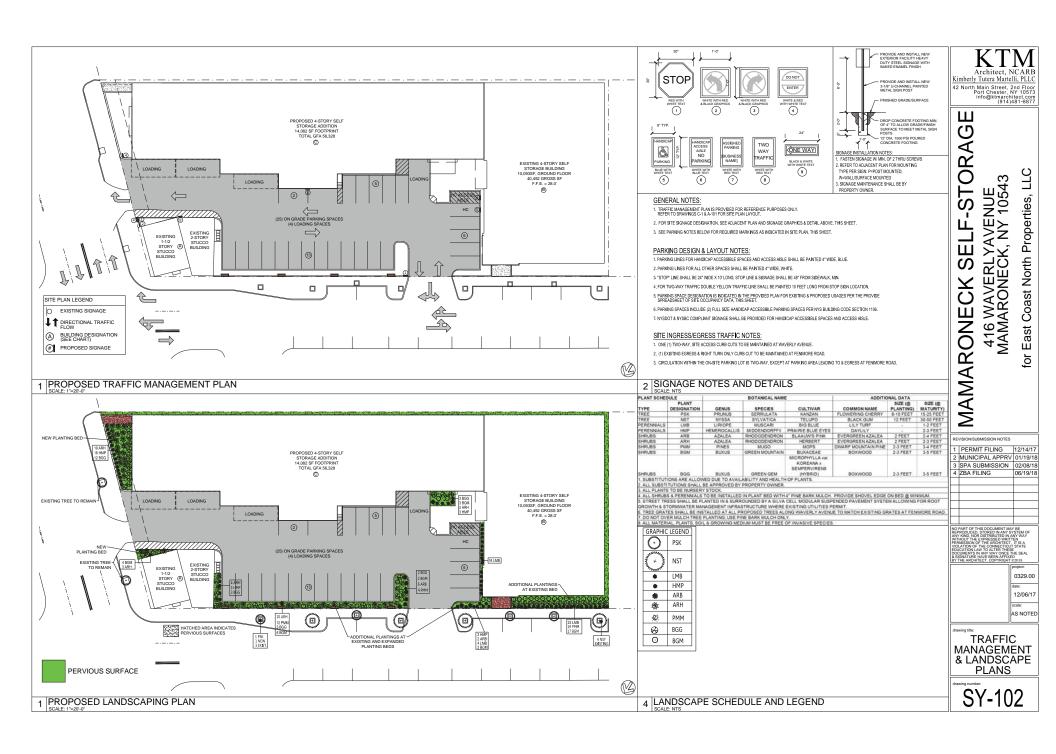

1 AERIAL MAP

4 FENIMORE ROAD PHOTO DOCUMENTATION & SITE CONTEXT

2 AERIAL PHOTO, FACING SOUTHWEST

3 AERIAL PHOTO, FACING NORTHEAST (TOWARD FENIMORE RD)

MAMARONECK

1 PERMIT FILING 12/14/17 2 MUNICIPAL APPRV 01/19/18 3 SPA SUBMISSION 02/08/18 ZBA FILING

Cimberly Tutera Martelli, PLLC 42 North Main Street, 2nd Floor Port Chester, NY 10573 info@ktmarchitect.com (914)481-8877

for East Coast North Properties, LLC

416 WAVERLYAVENUE MAMARONECK, NY 10543

F-STORAGE

0329.00 12/06/17

AS NOTED

SITE AND
NEIGHBORHOOD
PHOTO
DOCUMENTATION

A-203

5 WAVERLY AVENUE PHOTO DOCUMENTATION & SITE CONTEXT

# MAMARONECK SELF-STORAGE

for East Coast North Properties, LLC

416 WAVERLYAVENUE MAMARONECK, NY 10543

NO PART OF THIS DOCUMENT MAY BE REPRODUCED, STORED IN ANY SYSTEM OF ANY KIND, NOR DISTRIBUTED IN ANY WAY WITHOUT THE EXPRESSED WRITTEN A VIOLATION OF THE CONNECTICUT STATE EDUCATION LAW TO ALTER THESE DOCUMENTS IN ANY WAY ONCE THE SEAL 0329.00