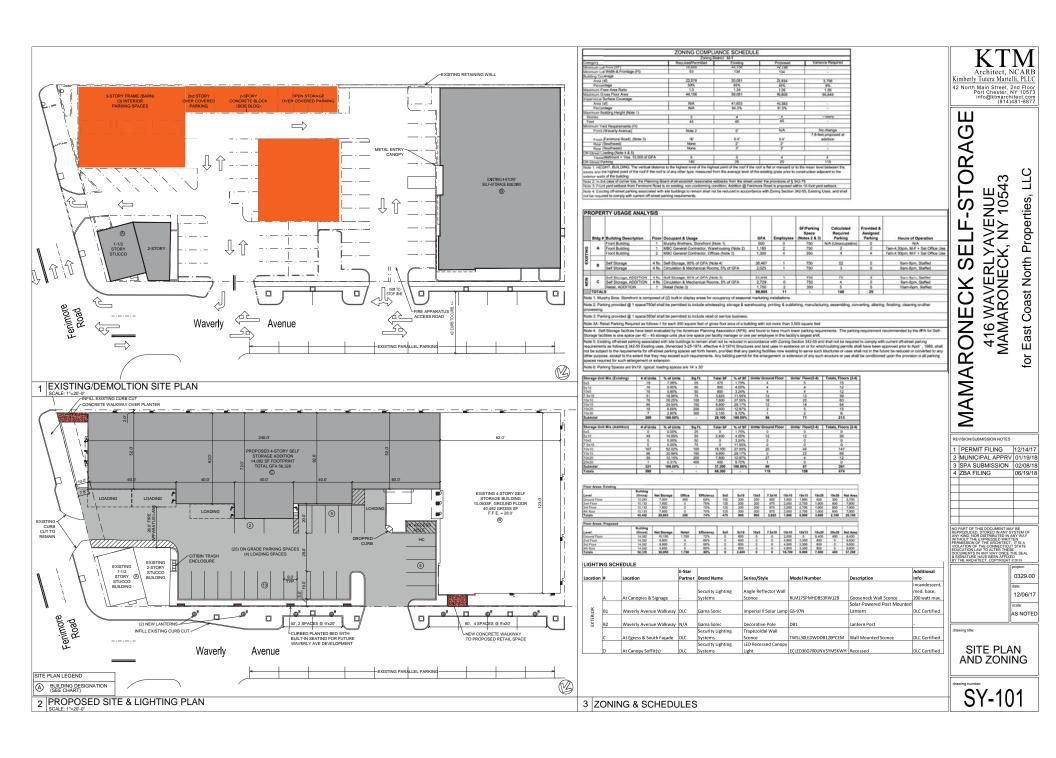

# MAMARONECK SELF-STORAGE

for East Coast North Properties, LLC

416 WAVERLYAVENUE MAMARONECK, NY 10543

NO PART OF THIS DOCUMENT MAY BE REPRODUCED, STORED IN ANY SYSTEM OF ANY KIND, NOR DISTRIBUTED IN ANY WAY WITHOUT THE EXPRESSED WRITTEN A VIOLATION OF THE CONNECTICUT STATE EDUCATION LAW TO ALTER THESE DOCUMENTS IN ANY WAY ONCE THE SEAL 0329.00

1 PERMIT FILING 12/14/17 2 MUNICIPAL APPRV 01/19/18 3 SPA SUBMISSION 02/08/18 4 ZBA FILING

12/06/17

06/19/18

AS NOTED

**FACILITY OPERATIONS** 

PHOTO-01