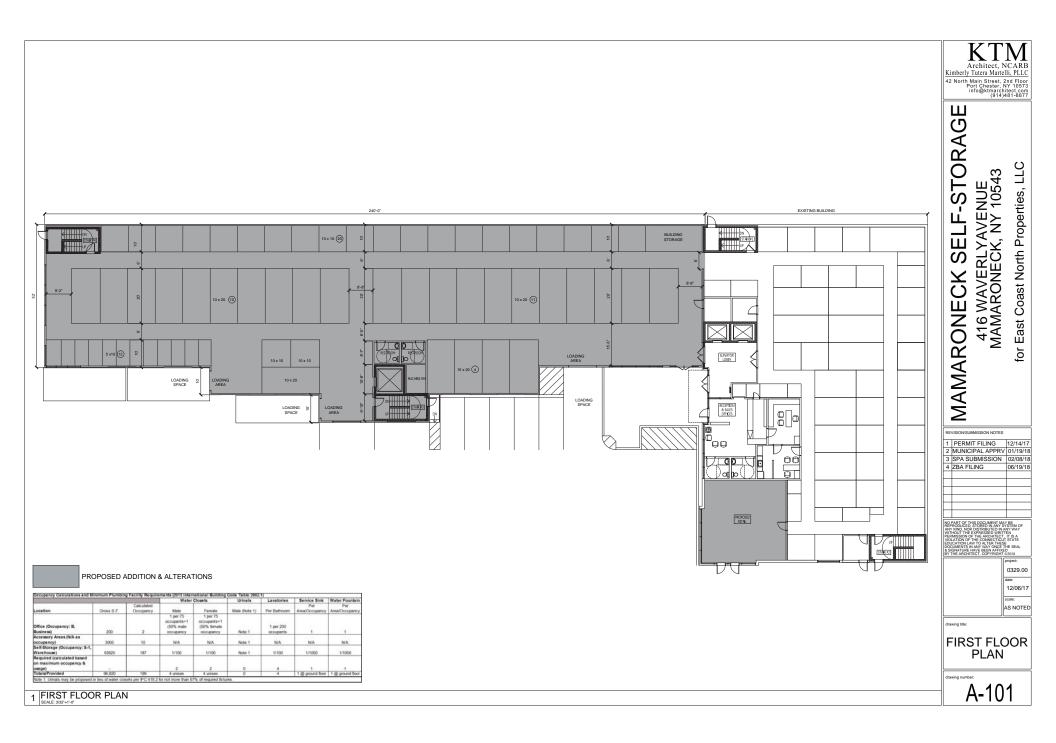

# MAMARONECK SELF-STORAGE

for East Coast North Properties, LLC

416 WAVERLYAVENUE MAMARONECK, NY 10543

NO PART OF THIS DOCUMENT MAY BE REPRODUCED, STORED IN ANY SYSTEM OF ANY KIND, NOR DISTRIBUTED IN ANY WAY WITHOUT THE EXPRESSED WRITTEN A VIOLATION OF THE CONNECTICUT STATE EDUCATION LAW TO ALTER THESE DOCUMENTS IN ANY WAY ONCE THE SEAL 0329.00