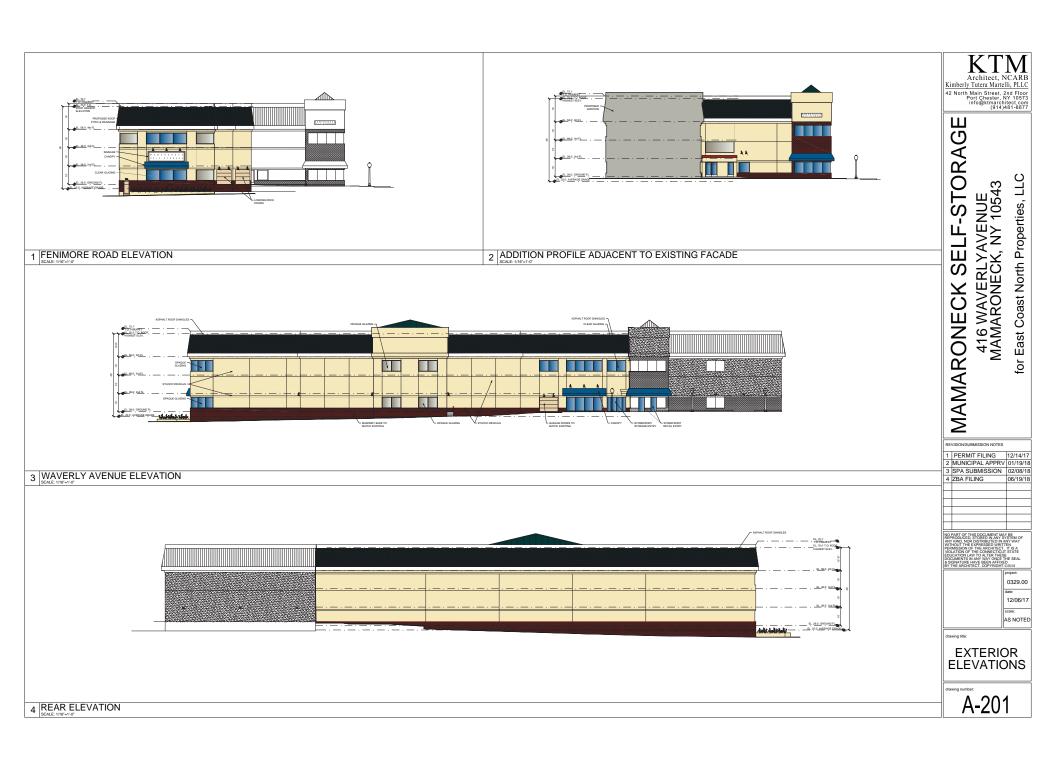

# MAMARONECK SELF-STORAGE

for East Coast North Properties, LLC

416 WAVERLYAVENUE MAMARONECK, NY 10543

NO PART OF THIS DOCUMENT MAY BE REPRODUCED, STORED IN ANY SYSTEM OF ANY KIND, NOR DISTRIBUTED IN ANY WAY WITHOUT THE EXPRESSED WRITTEN A VIOLATION OF THE CONNECTICUT STATE EDUCATION LAW TO ALTER THESE DOCUMENTS IN ANY WAY ONCE THE SEAL 0329.00