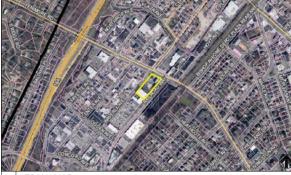

1 AERIAL MAP

4 FENIMORE ROAD PHOTO DOCUMENTATION & SITE CONTEXT

2 AERIAL PHOTO, FACING SOUTHWEST

3 AERIAL PHOTO, FACING NORTHEAST (TOWARD FENIMORE RD)

MAMARONECK

1 PERMIT FILING 12/14/17 2 MUNICIPAL APPRV 01/19/18 3 SPA SUBMISSION 02/08/18 ZBA FILING