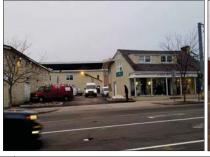

1 AERIAL MAP

4 FENIMORE ROAD PHOTO DOCUMENTATION & SITE CONTEXT

2 AERIAL PHOTO, FACING SOUTHWEST

3 AERIAL PHOTO, FACING NORTHEAST (TOWARD FENIMORE RD)

MAMARONECK

1 PERMIT FILING 12/14/17 2 MUNICIPAL APPRV 01/19/18 3 SPA SUBMISSION 02/08/18 ZBA FILING