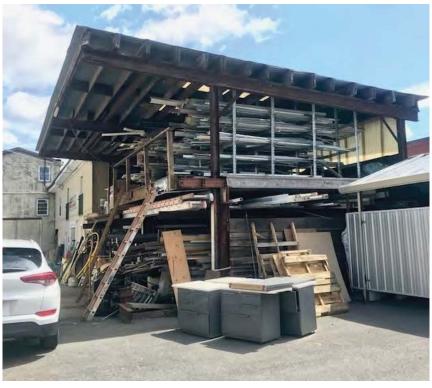

1 AERIAL MAP

4 FENIMORE ROAD PHOTO DOCUMENTATION & SITE CONTEXT

2 AERIAL PHOTO, FACING SOUTHWEST

3 AERIAL PHOTO, FACING NORTHEAST (TOWARD FENIMORE RD)

MAMARONECK

1 PERMIT FILING 12/14/17 2 MUNICIPAL APPRV 01/19/18 3 SPA SUBMISSION 02/08/18 ZBA FILING