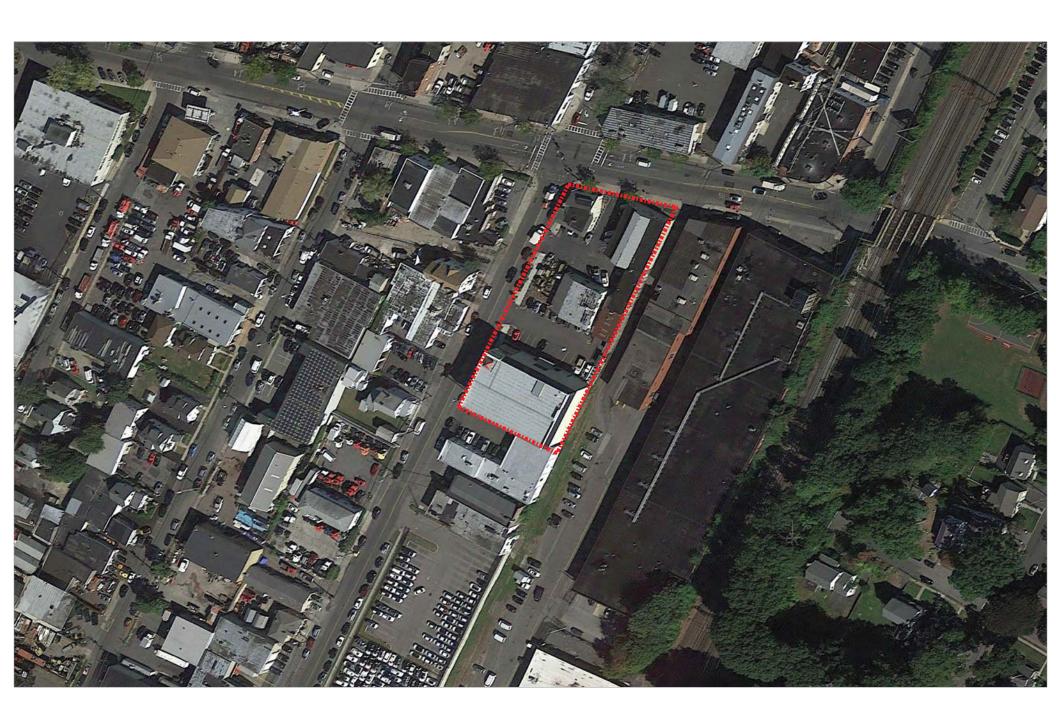

1 AERIAL MAP

4 FENIMORE ROAD PHOTO DOCUMENTATION & SITE CONTEXT

2 AERIAL PHOTO, FACING SOUTHWEST

3 AERIAL PHOTO, FACING NORTHEAST (TOWARD FENIMORE RD)

MAMARONECK

1 PERMIT FILING 12/14/17 2 MUNICIPAL APPRV 01/19/18 3 SPA SUBMISSION 02/08/18 ZBA FILING