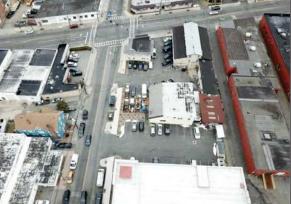

1 AERIAL MAP

4 FENIMORE ROAD PHOTO DOCUMENTATION & SITE CONTEXT

2 AERIAL PHOTO, FACING SOUTHWEST

3 AERIAL PHOTO, FACING NORTHEAST (TOWARD FENIMORE RD)

MAMARONECK

1 PERMIT FILING 12/14/17 2 MUNICIPAL APPRV 01/19/18 3 SPA SUBMISSION 02/08/18 ZBA FILING