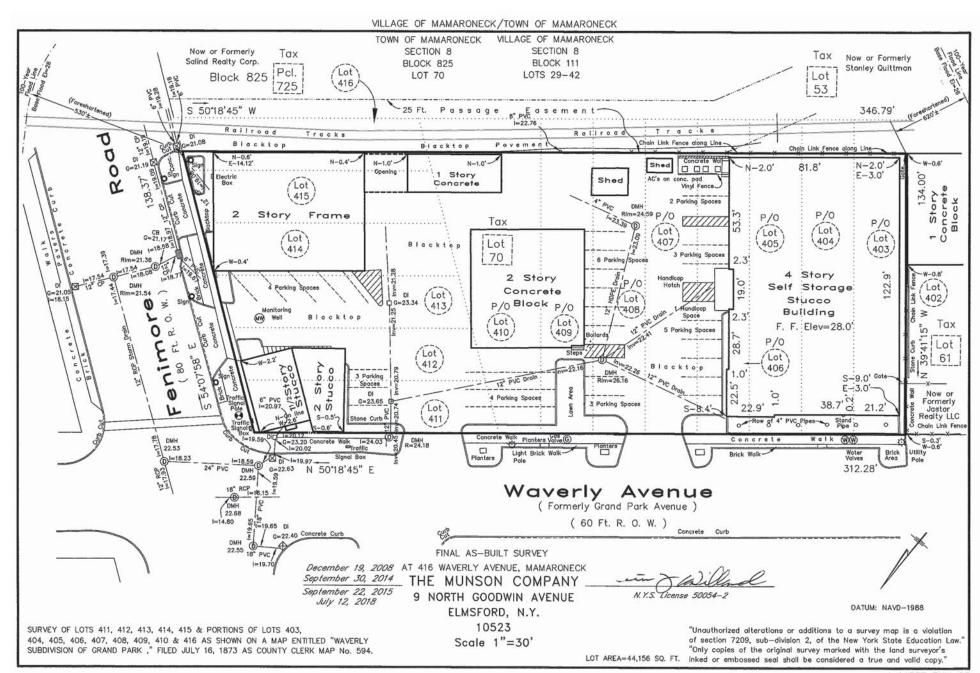

# MAMARONECK SELF-STORAGE

for East Coast North Properties, LLC

416 WAVERLYAVENUE MAMARONECK, NY 10543

NO PART OF THIS DOCUMENT MAY BE REPRODUCED, STORED IN ANY SYSTEM OF ANY KIND, NOR DISTRIBUTED IN ANY WAY WITHOUT THE EXPRESSED WRITTEN A VIOLATION OF THE CONNECTICUT STATE EDUCATION LAW TO ALTER THESE DOCUMENTS IN ANY WAY ONCE THE SEAL 0329.00