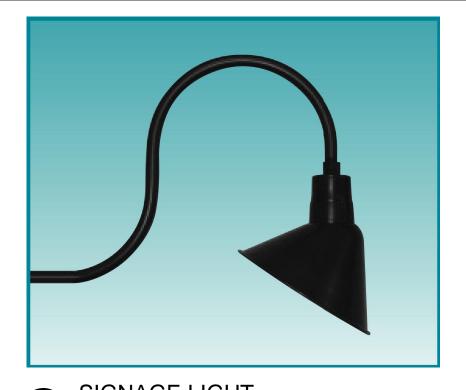

3 REFUSE ENCLOSURE

1 LANDSCAPING: REFER TO SHEET SY-102 FOR LANDSCAPING PLAN & SPECIFICATIONS SCHEDULE

SIGNAGE LIGHT

ANGLE REFLECTOR WALL SCONCE

POST LIGHTING
GAMASONIC

EGRESS LIGHTING
TRAPEZOIDAL WALL SCONCE