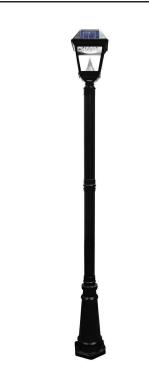

3 REFUSE ENCLOSURE

1 LANDSCAPING: REFER TO SHEET SY-102 FOR LANDSCAPING PLAN & SPECIFICATIONS SCHEDULE

SIGNAGE LIGHT

ANGLE REFLECTOR WALL SCONCE

POST LIGHTING
GAMASONIC

EGRESS LIGHTING
TRAPEZOIDAL WALL SCONCE