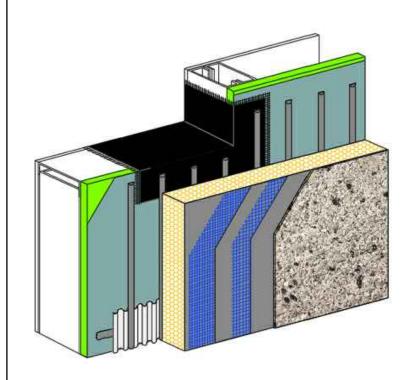

CANOPY LIGHTING RECESSED CANOPY LIGHTING
RECESSED CANOPY LIGHT

4 EXTERIOR LIGHTING: REFER TO SHEET SY-101 FOR LIGHTING PLAN & SPECIFICATIONS SCHEDULE

EFIS WALL CONSTRUCTION

DRYVIT 474a PASTEL GREEN EFIS WALL COLOR

EFIS BRICK FACADE 5C EFIS BRI

GAF TIMBERLINE SHINGLES
HUNTER GREEN

PPG GLAZING

CANOPY
RECASENS R-170 ADMIRAL BLUE

Architect, NCARB Kimberly Tutera Martelli, PLLC

42 North Main Street, 2nd Floor Port Chester, NY 10573 info@ktmarchitect.com (914)481-8877