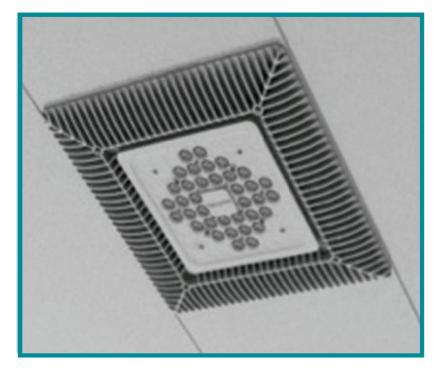

CANOPY LIGHTING RECESSED CANOPY LIGHTING
RECESSED CANOPY LIGHT

4 EXTERIOR LIGHTING: REFER TO SHEET SY-101 FOR LIGHTING PLAN & SPECIFICATIONS SCHEDULE

EFIS WALL CONSTRUCTION

DRYVIT 474a PASTEL GREEN EFIS WALL COLOR