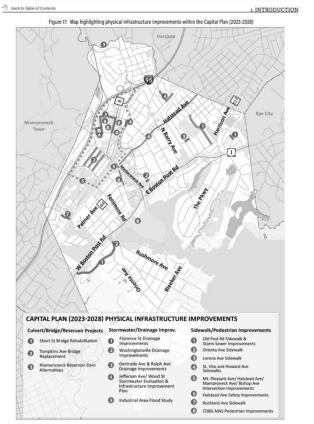

#### <u>Village of Mamaroneck</u> FY 2024-25 Draft Capital Budget <u>As of 4/4/2024</u>

| Suggested Capital Budget Evaluation Critera (1 = Highest Priority)                 |   |  |  |  |  |
|------------------------------------------------------------------------------------|---|--|--|--|--|
| Necessary to Maintain Health and Safety of Village Employees, Residents & Visitors | 1 |  |  |  |  |
| Required by Law, Consent Decree or Existing Violations                             | 2 |  |  |  |  |
| Operational Impact                                                                 | 3 |  |  |  |  |
| Maintains or Improves Quality of Existing Infrastructure                           | 4 |  |  |  |  |
| Vehicle and Equipment Replacement                                                  | 5 |  |  |  |  |

| Department                            | Code                  | Project Item                                                              | Year | Priority | Original Budget | Actual<br>Expenses to<br>Date | Balance to<br>Complete | Revenue to<br>Date | 2024-25  | 2025-26   | 2026-27 | 2027-28 | 2028-29 | Total 5 Yr.<br>Plan | Notes                                                            |
|---------------------------------------|-----------------------|---------------------------------------------------------------------------|------|----------|-----------------|-------------------------------|------------------------|--------------------|----------|-----------|---------|---------|---------|---------------------|------------------------------------------------------------------|
| Projects via "Expense Control Report" | H22.1680.0260.00      | 0                                                                         |      |          |                 |                               |                        |                    |          |           |         |         |         |                     | Status?                                                          |
| Central Data Processing               | 1                     | 0<br>MUNICITY 5 SOFTWARE PACKAGE                                          | 2022 | 3        | 96,675          | 78,230                        |                        | 91,755             | \$18,445 |           |         |         |         | 18,445              | Status/timing?                                                   |
| Fire Department                       | 5                     | 0<br>SEAGRAVE MARAUDER PUMPER                                             | 2023 | 5        | 1,534,600       |                               | 1,534,600              | -                  |          | 1,534,600 |         |         |         | 1,534,600           | Timing?                                                          |
| Fire Department                       | 1                     | 0 REHABILITATION COLUMBIA FIREHOUSE                                       | 2024 | 4        | 936,000         | 26,415                        |                        | -                  | 909,585  |           |         |         |         | 909,585             | ining:                                                           |
| Marina & Docks                        | 2                     | 0 REPLACEMENT BOAT FOR HARBOR MASTER                                      | 2024 | 5        | 100,000         | -                             | 100,000                | -                  | 100,000  |           |         |         |         | 100,000             |                                                                  |
| Off-Street Parking                    | H24.5650.0360.00<br>1 | 0<br>ENG & DESIGN WATER QUALITE @ VILLAGE OWNED LOT                       | 2024 | 1        | 48,750          | 12,056                        | 36,694                 | -                  | 36,694   |           |         |         |         | 36,694              |                                                                  |
| On-Street Parking                     |                       | 0<br>ESTABLISH METER PARKING 500-700 MAMARONECK AVE                       | 2024 | 3        | 80,000          | 1,573                         | 78,427                 | 80,000             | 78,427   |           |         |         |         | 78,427              |                                                                  |
| Parks Dept.                           | H23.7110.0260.00<br>2 | 0<br>RESPONSE TRAILER FOR EMERGECNY RESPONSE & RECOVERY                   | 2023 | 1        | 30,000          | -                             | 30,000                 | 30,000             | 30,000   |           |         |         |         | 30,000              |                                                                  |
| Parks Dept.                           | H23.7110.0260.00      | 0 TRASH WATER PUMP FOR EMERGENCY RESPONSE & RECOVERY                      | 2023 | 1        | 8,000           | -                             | 8,000                  | 8,000              | 8,000    |           |         |         |         | 8,000               |                                                                  |
| Parks Dept.                           | H23.7110.0260.00      | 0 TEMPORARY LIGHTING FOR RESPONSE & RECOVERY                              | 2023 | 1        | 5,390           |                               | 5,390                  | 5,390              | 5,390    |           |         |         |         | 5,390               |                                                                  |
| Parks Dept.                           | H23.7110.0260.00      | 0 8kw GENERATOR FOR EMERGENCY RESPONSE & RECOVERY                         | 2023 | 1        | 12,000          | -                             | 12,000                 | 12,000             | 12,000   |           |         |         |         | 12,000              |                                                                  |
| Parks Dept.                           | H24.7110.0260.00      | 0 JOHN DEERE COMMERCIAL MOWER                                             | 2024 | 5        | 33,578          | -                             | 33,578                 |                    | 33,578   |           |         |         |         | 33,578              |                                                                  |
| Parks Dept.                           | H24.7110.0260.00      | 0 AED IMPLEMENTED IN OUTDOOR FACILITIES                                   | 2024 | 4        | 35,110          | -                             | 35,110                 |                    | 35,110   |           |         |         |         | 35,110              |                                                                  |
| Parks Dept.                           | H24.7110.0360.00      | 0<br>UPGRADES TO SPRAYGROUND/BANDSTAND                                    | 2024 | 4        | 770,708         |                               | 770,708                |                    |          | 385,354   | 385,354 |         |         | 770,708             |                                                                  |
| Parks Dept.                           | H24.7110.0360.00      | 0<br>UPGRADES TO FLORENCE PARK (See also Grants Below) by June 26th       | 2024 | 4        | 1,540,000       | 1,200,000                     | 340,000                |                    | 340,000  |           |         |         |         | 340,000             | \$1,200,000 to be incurred through 5/31/24                       |
| Police Dept.                          | H23.3310.0260.00      | 0<br>TRAFFIC SIGNAL REPLC PROSPECT/MAMARONECK AVE                         | 2023 | 1        | 63,000          | 22,018                        | 40,983                 |                    | 40,983   |           |         |         |         | 40,983              |                                                                  |
| Police Dept.                          | H24.3120.0260.00      | 0<br>POLICE DEPT PRISONER TRANSPORT VAN                                   | 2024 | 5        | 98,434          |                               | 98,434                 |                    | 98,434   |           |         |         |         | 98,434              |                                                                  |
| Police Dept.                          | H24.3120.0260.00      | 0 NEW VESSEL FOR POLICE MARINE UNIT                                       | 2024 | 5        | 525,622         |                               | 525,622                |                    | 525,622  |           |         |         |         | 525,622             | Timing? Is this Vessel 321?                                      |
| Police Dept.                          | H24.3120.0260.00      | 0<br>(3) 2024 TOYOTA PRIUS HYBRIDS                                        | 2024 | 5        | 110,934         |                               | 110,934                |                    | 110,934  |           |         |         |         | 110,934             |                                                                  |
| Police Dept.                          | H24.3120.0260.00      | 0 (2) 2023 FORD INTERCEPTOR HYBRIDS                                       | 2024 | 5        | 147,374         |                               | 147,374                |                    | 147,374  |           |         |         |         | 147,374             |                                                                  |
| Police Dept.                          | H24.3120.0260.00      | 0 (1) 2023 CHEVROLET TAHOE                                                | 2024 | 5        | 75,934          |                               | 75,934                 |                    | 75,934   |           |         |         |         | 75,934              |                                                                  |
| Recreation Admin.                     | H24.7140.0260.00      | 0 TORO WORKMEN GTX UTILITY VEHICLE                                        | 2024 | 5        | 23,957          |                               | 23,957                 |                    | 23,957   |           |         |         |         | 23,957              |                                                                  |
| Recreation Admin.                     | H24.7140.0360.00      | 0 REPLACE FLOOR/CEILING TILES @ PAVILION                                  | 2024 | 4        | 60,000          |                               | 60,000                 |                    | 60,000   |           |         |         |         | 60,000              |                                                                  |
| Recreation Admin.                     | H24.7140.0360.00      | 0 PAVILION STORAGE PROJECT                                                | 2024 | 3        | 25,000          |                               | 25,000                 |                    | 25,000   |           |         |         |         | 25,000              |                                                                  |
| Sanitation/Waste Collection           | H23.8160.0360.00      | 0 WASTE TRANSFER ROOF - SURVEY, ARCHT & DESIGN                            | 2023 | 4        | 12,930          |                               | 12,930                 |                    | 12,930   |           |         |         |         | 12,930              |                                                                  |
| Sanitation/Waste Collection           | H24.8160.0260.00      | 0<br>TWO (2) MACK LR-64R                                                  | 2024 | 5        | 688,918         |                               | 688,918                |                    |          | 688,918   |         |         |         | 688,918             | Status/timing?                                                   |
| Sanitation/Waste Collection           | H24.8160.0360.00      | 0 REPAIRS TO VILLAGE TRANSFER STATION                                     | 2024 | 4        | 253,000         | 173,386                       | 79,614                 | 169,453            |          | 79,614    |         |         |         | 79,614              | Status?                                                          |
| Sidewalks                             | H23.5410.0360.00      | 0<br>E&D UPGRADE/REPLACE SIDEWALKS- UNDERHILL/RALPH/NEW/HILLSIDE & HOWARD | 2023 | 1        | 575,681         | 124,772                       | 450,910                |                    | 450,910  |           |         |         |         | 450,910             |                                                                  |
| Sidewalks                             | 2<br>H24.5410.0360.00 | 0 VILLAGE WIDE SIDEWALK                                                   | 2024 | 1        | 1,000,000       | 707,602                       | 292,398                |                    | 292,398  |           |         |         |         | 292,398             |                                                                  |
| Sidewalks                             | H24.5410.0360.00      | 0 CONSTRUCT & INSPECTION VILLAGE WIDE SIDEWALKS                           | 2024 | 1        | 35,000          | 29,509                        | 5,491                  |                    | 5,491    |           |         |         |         | 5,491               |                                                                  |
| Sidewalks                             | H24.5410.0360.00      | 0<br>ENGINEER & DESIGN CROSSWALK PALMER AVE & MHS                         | 2024 | 1        | 28,000          |                               | 28,000                 |                    | 28,000   |           |         |         |         | 28,000              |                                                                  |
| Sidewalks                             | H24.5410.0360.00      | 0<br>DESIGN SIDEWALK OLD POST RD/DRAINAGE FAIRWAY GREEN                   | 2024 | 1        | 224,500         |                               | 224,500                | -                  | 224,500  |           |         |         |         | 224,500             |                                                                  |
| Sidewalks                             | H23.5410.0360.00      | 0 HALSTEAD AVENUE SAFETY IMPROVEMENTS Construction 25-26 TAP Grant 3.95m  | 2023 | 1        | 5,000,000       | 121,157                       | 4,878,843              |                    |          | 4,878,843 |         |         |         | 4,878,843           | Timing is 25-26 per Laura Vasami. TAP grant eligible for \$3.95M |
| Storm & Flood Emerg. Resp.            | H23.8745.0260.00<br>1 | 0<br>EMERGENCY RESPONSE & RECOVERY EQUIPMENT/SUPPLIES                     | 2023 | 1        | 114,610         | 96,178                        | 18,432                 | 116,960            | 18,432   |           |         |         |         | 18,432              | Status?                                                          |
| Storm Water Mgmt.                     | H23.8140.0360.00      | 0 STORM WATER IMPROVEMENT FLORENCE STREET                                 | 2023 | 1        | 51,520          | 32,400                        | 19,120                 | 51,520             | 19,120   |           |         |         |         | 19,120              |                                                                  |
| Storm Water Mgmt.                     | H23.8140.0360.00      | 0 STORM WATER EVAL & IMPROVEMENT PLAN                                     | 2023 | 1        | 105,190         |                               | 105,190                |                    | 105,190  |           |         |         |         | 105,190             |                                                                  |
| Street Maintenance                    | H22.5110.0360.00      | 0 PAVING - VARIOUS STREETS                                                | 2022 | 4        | 263,800         | 179,491                       | 84,309                 | 263,800            | 84,309   |           |         |         |         | 84,309              | Status?                                                          |
| Street Maintenance                    | H23.5110.0360.00<br>1 | 0<br>EMERGENCY DRAINAGE IMPROVEMENT COLONIAL COURT                        | 2023 | 1        | 57,300          | 47,750                        | 9,550                  |                    | 9,550    |           |         |         |         | 9,550               |                                                                  |